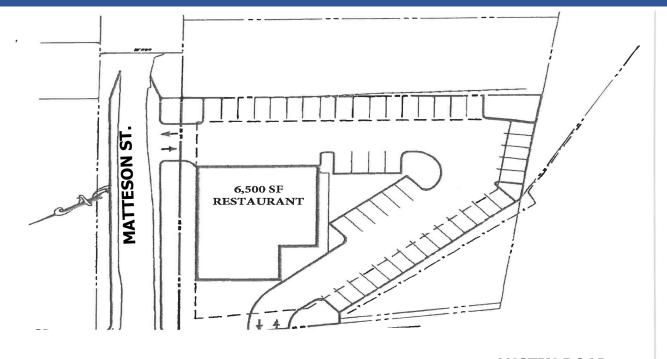

## 45 Austin Road, Waterbury, CT

SITE SIZE: 0.79 Acres

RETAIL SITE: Plans for a 6,500 SF Restaurant

PARKING: 50 Spaces

USES: Drive Thru / Retail / Office / Medical/

Auto Repair

ZONING: CG - General Commercial District

UTILITIES: • Municipal Water, Sanitary Sewer

• Gas, Electric at Street

BUILDING SIZE: Site can accommodate 8,500 SF +/-

LOCATION: Direct access off I-84, Exit 25A

TAXES: \$12,000

SALE PRICE: \$725,000

NEIGHBORHOOD DEMOGRAPHICS