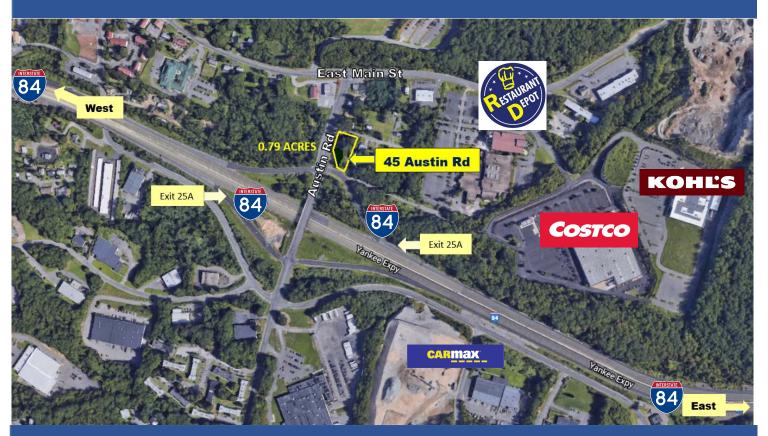

### **INCREDIBLE LOCATION EXIT RAMP I-84**

#### **RETAIL / RESTAURANT SITE FOR SALE - 0.79 ACRES**

## 45 Austin Road, Waterbury, CT

SITE SIZE: 0.79 Acres

RETAIL SITE: Plans for a 6,500 SF Restaurant

PARKING: 50 Spaces

USES: Drive Thru / Retail / Office / Medical/

Auto Repair

ZONING: CG - General Commercial District

UTILITIES: • Municipal Water, Sanitary Sewer

• Gas, Electric at Street

BUILDING SIZE: Site can accommodate 8,500 SF +/-

LOCATION: Direct access off I-84, Exit 25A

TAXES: \$12,000

SALE PRICE: \$725,000

NEIGHBORHOOD DEMOGRAPHICS

1 Mile 9,470

3 Mile 51,455

TRAFFIC COUNT

I-84 E & I-84 W / Austin Rd 180,000 / Per day

Austin Rd 9,695 / Per day

FOR MORE Christopher K. O'Hara

INFORMATION cohara@coldwellbankermoves.com (O)
PLEASE CONTACT: (203) 831-4187 (M) (203) 257-032