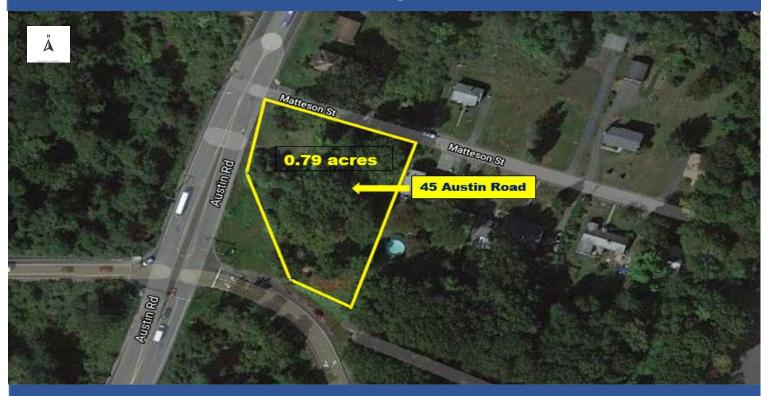

## 45 Austin Road, Waterbury, CT

SITE SIZE: 0.79 Acres

RETAIL SITE: Plans for a 6,500 SF Restaurant

PARKING: 50 Spaces

USES: Drive Thru / Retail / Office / Medical/

Auto Repair

ZONING: CG - General Commercial District

# RETAIL / RESTAURANT SITE FOR SALE - 0.79 ACRES Waterbury, CT

# 45 Austin Road, Waterbury, CT

**AUSTIN ROAD** 

FOR MORE
INFORMATION
PLEASE CONTACT:

Christopher K. O'Hara cohara@coldwellbankermoves.com (O) (203) 831-4187 (M) (203) 257-0032 Coldwell Banker Commercial NRT 355 Riverside Avenue, Westport, CT 06880