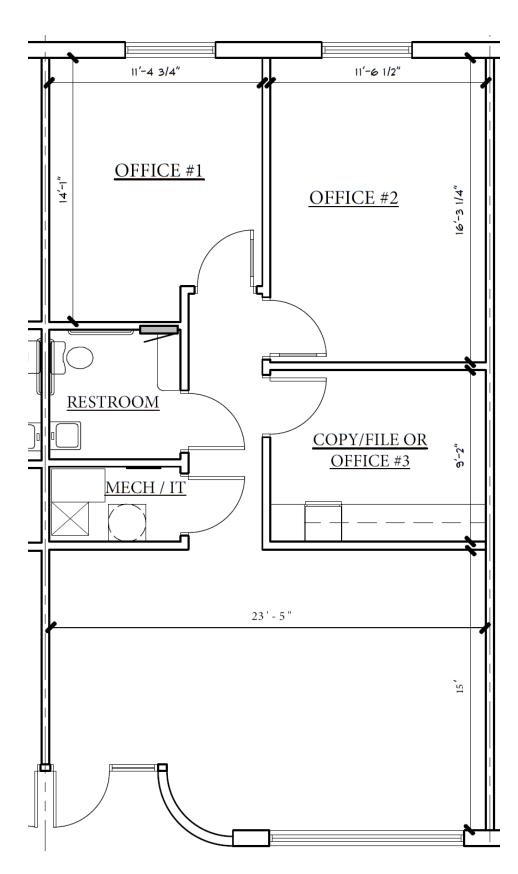

#### ORCHARD PINE OFFICE CENTER

#### LEASING INFORMATION PACKAGE

7035 Orchard Lake Road West Bloomfield, Michigan 48322

SUITE 100: 1,200 sq, ft. SUITE 450: 1,000 sq. ft.





# TABLE OF CONTENTS

| Aerial                        | 3   |
|-------------------------------|-----|
| Site Plan                     | 4   |
| Pictures                      | 5-6 |
| Floor Plan - Suite 100        | 7   |
| Floor Plan - Suite 450        | 8   |
| Property and Suite Highlights | 9   |
| About us, The Surnow Company  | 10  |



#### AERIAL





## SITE PLAN







# PICTURES





## PICTURES - MONUMENT SIGN





## SUITE PLAN - SUITE 100





# SUITE PLAN - SUITE 450





**SUITE 450** 

1,000 SF



#### PROPERTY AND SUITE HIGHLIGHTS

- Private suite entrance with 24/7 access
- Private in suite ADA compliant restroom(s)
- Suite signage to showcase your brand
- Convenient parking for executives, employees, and visitors
- •Individualized heating and cooling with 24/7 control
- Operable north facing windows, and oversized southern windows
- •First class landscaping with spring/summer/fall flower plantings
- Monument signage available for larger occupants
- Property owned and proactively managed by us, The Surnow Company, with full time facilities and property managers ensuring a wonderful tenancy experience
- Convenient to restaurants, banks, shops, grocery stores, post office, and fitness facilities





#### ABOUT US, THE OWNER, MANAGER & HOST

The Surno