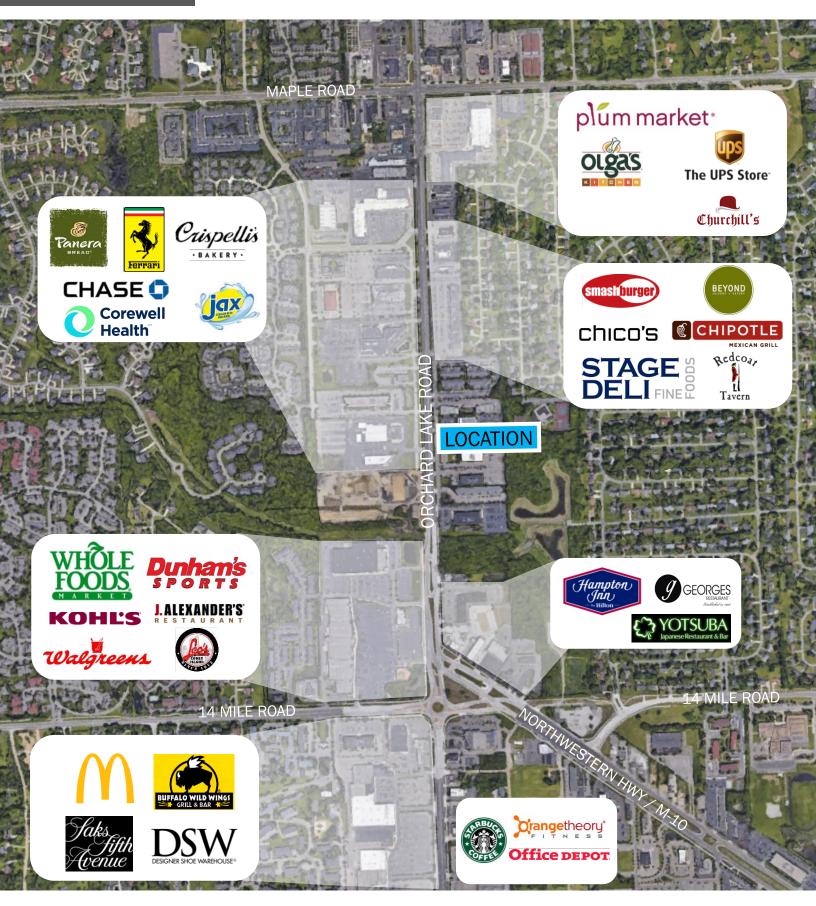

#### AERIAL

#### PROPERTY AND SUITE HIGHLIGHTS

- Private suite entrance with 24/7 access
- Private in suite ADA compliant restroom(s)
- Suite signage to showcase your brand
- Convenient parking for executives, employees, and visitors
- •Individualized heating and cooling with 24/7 control
- Operable north facing windows, and oversized southern windows
- •First class landscaping with spring/summer/fall flower plantings
- Monument signage available for larger occupants
- Property owned and proactively managed by us, The Surnow Company, with full time facilities and property managers ensuring a wonderful tenancy experience
- Convenient to restaurants, banks, shops, grocery stores, post office, and fitness facilities