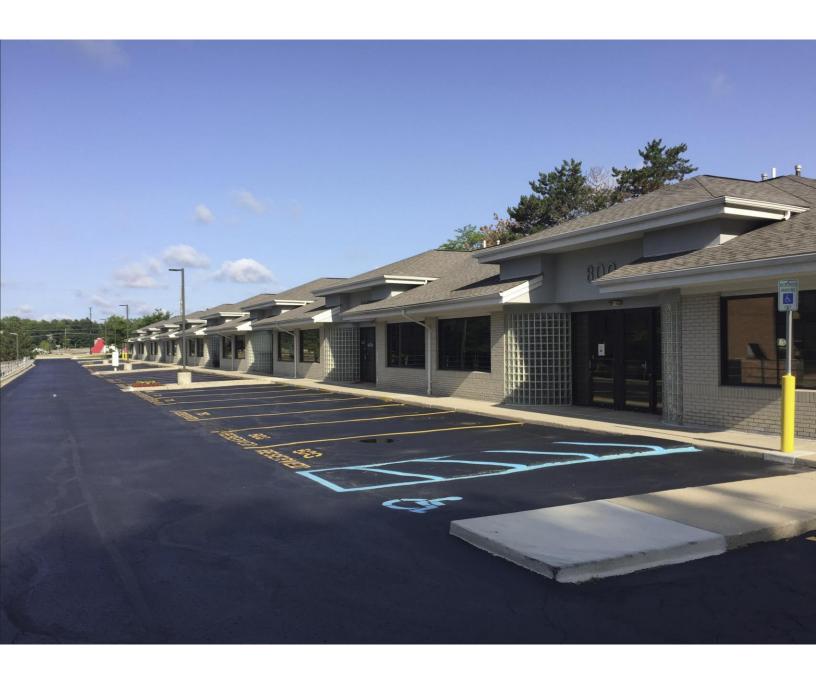

#### ORCHARD PINE OFFICE CENTER

#### LEASING INFORMATION PACKAGE

7035 Orchard Lake Road West Bloomfield, Michigan 48322

SUITE 100: 1,200 sq, ft. SUITE 450: 1,000 sq. ft.





# TABLE OF CONTENTS

| Aerial                        | 3   |
|-------------------------------|-----|
| Site Plan                     | 4   |
| Pictures                      | 5-6 |
| Floor Plan - Suite 100        | 7   |
| Floor Plan - Suite 450        | 8   |
| Property and Suite Highlights | 9   |
| About us, The Surnow Company  | 10  |



#### AERIAL





## SITE PLAN







# PICTURES





## PICTURES - MONUMENT SIGN





## SUITE PLAN - SUITE 100





# SUITE PLAN - SUITE 450





**SUITE 450** 

1,000 SF



#### PROPERTY AND SUITE HIGHLIGHTS

- Private suite entrance with 24/7 access
- Private in suite ADA compliant restroom(s)
- Suite signage to showcase your brand
- Convenient parking for executives, employees, and visitors
- •Individualized heating and cooling with 24/7 control
- Operable north facing windows, and oversized southern windows
- •First class landscaping with spring/summer/fall flower plantings
- Monument signage available for larger occupants
- Property owned and proactively managed by us, The Surnow Company, with full time facilities and property managers ensuring a wonderful tenancy experience
- Convenient to restaurants, banks, shops, grocery stores