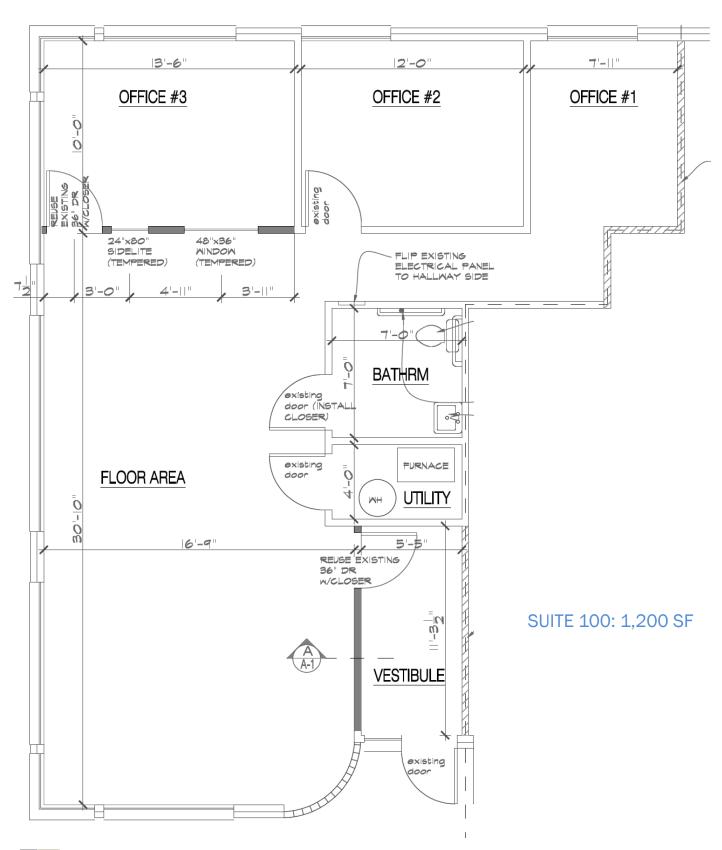

#### ORCHARD PINE OFFICE CENTER

#### LEASING INFORMATION PACKAGE

7035 Orchard Lake Road West Bloomfield, Michigan 48322

SUITE 100: 1,200 sq, ft. SUITE 450: 1,000 sq. ft.





# TABLE OF CONTENTS

| Aerial                        | 3   |
|-------------------------------|-----|
| Site Plan                     | 4   |
| Pictures                      | 5-6 |
| Floor Plan - Suite 100        | 7   |
| Floor Plan - Suite 450        | 8   |
| Property and Suite Highlights | 9   |
| About us, The Surnow Company  | 10  |



#### AERIAL





## SITE PLAN







# PICTURES





## PICTURES - MONUMENT SIGN





## SUITE PLAN - SUITE 100





# SUITE PLAN - SUITE 450





**SUITE 450** 

1,000 SF



#### PROPERTY AND SUITE HIGHLIGHTS

- Private suite entrance with 24/7 access
- Private in suite ADA compliant restroom(s)
- Suite signage to showcase your brand
- Convenient parking for executives, employees, and visitors
- •Individualized heating and cooling with 24/7 control
- Operable north facing windows, and oversized southern windows
- •First class landscaping with spring/summer/fall flower plantings
- Monument signage available for larger occupants
- Property owned and proactively managed by us, The Surnow Company, with full time facilities and property managers ensuring a wonderful tenancy experience
- Convenient to restaurants, banks, shops, grocery stores, post office, and fitness facilities





#### ABOUT US, THE OW