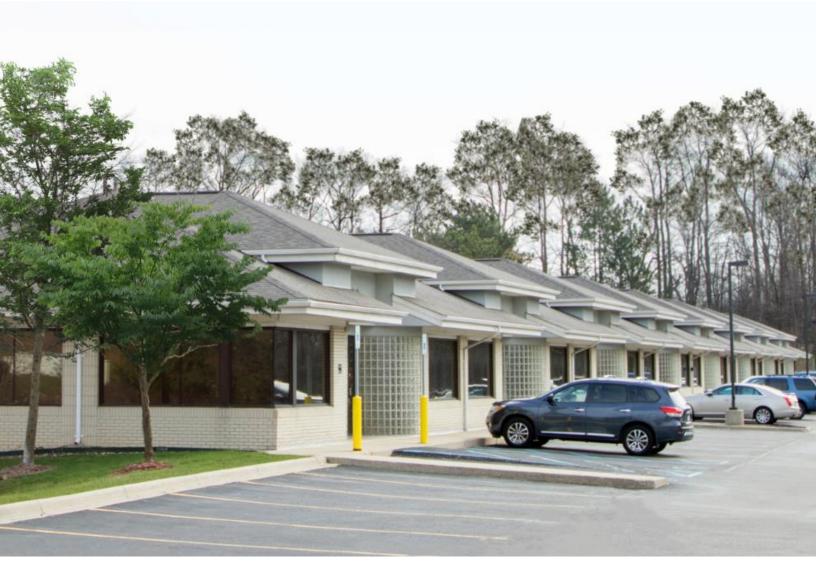

#### ORCHARD PINE OFFICE CENTER

#### LEASING INFORMATION PACKAGE

7035 Orchard Lake Road West Bloomfield, Michigan 48322

SUITE 100: 1,200 sq, ft. SUITE 450: 1,000 sq. ft.





# TABLE OF CONTENTS

| Aerial                        | 3   |
|-------------------------------|-----|
| Site Plan                     | 4   |
| Pictures                      | 5-6 |
| Floor Plan - Suite 100        | 7   |
| Floor Plan - Suite 450        | 8   |
| Property and Suite Highlights | 9   |
| About us, The Surnow Company  | 10  |



#### AERIAL





## SITE PLAN







# PICTURES





## PICTURES - MONUMENT SIGN





## SUITE PLAN - SUITE 100





# SUITE PLAN - SUITE 450





**SUITE 450** 

1,000 SF



#### PROPERTY AND SUITE HIGHLIGHTS

- Private suite entrance with 24/7 access
- Private in suite ADA compliant restroom(s)
- Suite signage to showcase your brand
- Convenient parking for executives, employees, and visitors
- •Individualized heating and cooling with 24/7 contro