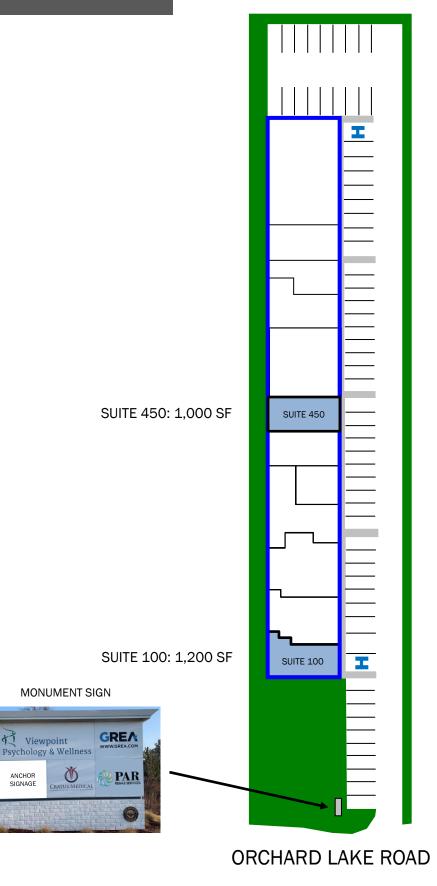

#### ORCHARD PINE OFFICE CENTER

#### LEASING INFORMATION PACKAGE

7035 Orchard Lake Road West Bloomfield, Michigan 48322

SUITE 100: 1,200 sq, ft. SUITE 450: 1,000 sq. ft.





# TABLE OF CONTENTS

| Aerial                        | 3   |
|-------------------------------|-----|
| Site Plan                     | 4   |
| Pictures                      | 5-6 |
| Floor Plan - Suite 100        | 7   |
| Floor Plan - Suite 450        | 8   |
| Property and Suite Highlights | 9   |
| About us, The Surnow Company  | 10  |



#### AERIAL





## SITE PLAN







# PICTURES





## PICTURES - MONUMENT SIGN





## SUITE PLAN - SUITE 100





# SUITE PLAN - SUITE 450





**SUITE 450** 

1,000 SF



#### PROPERTY AND SUITE HIGHLIGHTS

- Private suite entrance with 24/7 access
- Private in suite ADA compliant restroom(s)
- Suite signage to showcase your brand
- Convenient parking for executives, employees, and visitors
- •Individualized heating and cooling with 24/7 control
- Operable north facing windows, and oversized southern windows
- •First class landscaping with spring/summer/fall flower plantings
- Monument signage available for larger occupants
- Property owned and proactively managed by us, The Surnow Company, with full time facilities and property managers ensuring a wonderful tenancy experience
- Convenient to restaurants, banks, sho