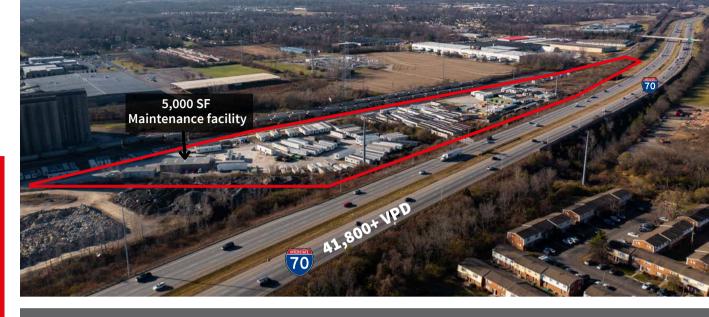

#### Location

- Located inside I-270 with immediate access to I-70
- High visibility site adjacent to I-70
- I-70 is a vital piece of the supply chain network with 41,800+ VPD passing through Columbus

### **Property specifications**

- +/- 5 to 13 acres
- 5,000 SF maintenance facility
- 12' clear height (expandable)
- 2 drive through door(s) (12' x 14')
- Zoning M1 City of Columbus
- Rail served by Norfolk Southern