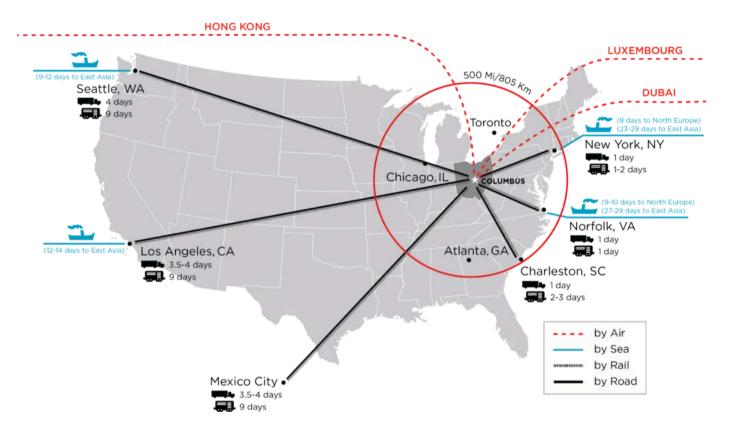

### **Access by Air**

John Glenn Columbus International Airport (CMH)—located just 15 minutes from Downtown Columbus—provides business travelers daily flights to major cities including New York, Chicago, Atlanta and Washington, D.C. Rickenbacker International Airport, one of the world's only cargo-dedicated airports, is located 10 miles south of Columbus to transport goods any place, any time.

### Why Columbus?

Columbus is a one day truck drive to many metropolitan areas including but not limited to New York City, Chicago, Toronto, Atlanta, Indianapolis and Washington D.C. Columbus is regionally located within 600 miles of 60% of the US population, 50% of the Canadian population and 46% of the US manufacturing capacity.

# **National Rail Hub**

Norfolk Southern and CSX, two of the nation's largest rail providers, provide coast-to-coast rail service for double-stacked freight trains via the Heartland and Gateway corridors. Four intermodal terminals handle 800,000 container lifts annually as they make their way to world markets and seaports.