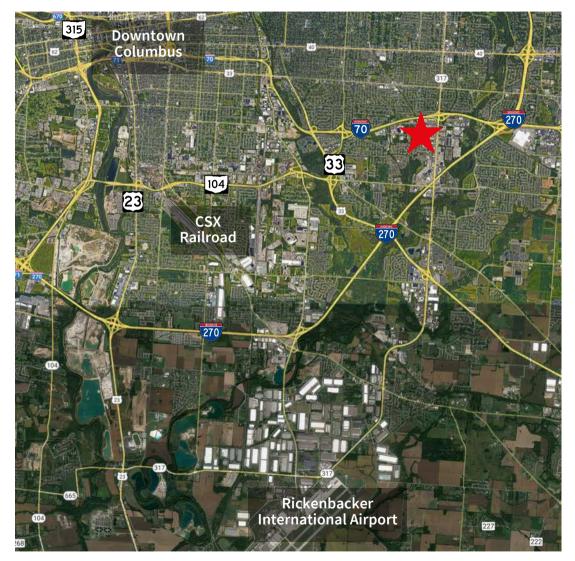

#### Location

- Located inside I-270 with immediate access to I-70
- High visibility site adjacent to I-70
- I-70 is a vital piece of the supply chain network with 41,800+ VPD passing through Columbus

### **Highway access**

>0.5 miles to I-70
1.7 miles to I-270
2.0 miles

**6.3 miles** to I-71

2.2 miles

to SR 104

6.0 miles

to US 23

# **Regional access**

**CSX Railroad** 5 -mile

to US 33

Norfolk Southern Rickenbacker Intermodal 8 -mile

Outside storage / trailer parking with office / warehouse

I-70 runs through/near many major cities, including Denver, Topeka, Kansas City, St. Louis, Indianapolis, Columbus, Pittsburgh, and Baltimore.