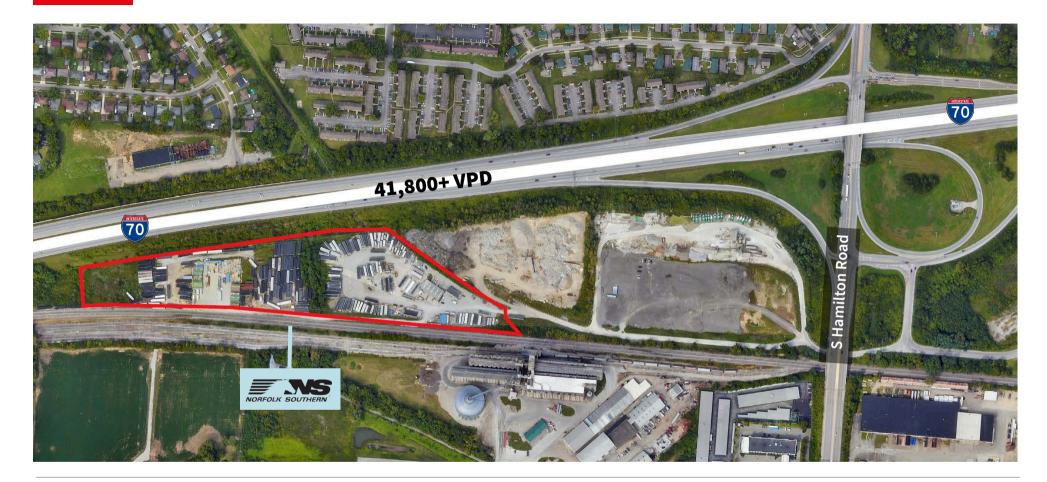

#### Location

- Located inside I-270 with immediate access to I-70
- High visibility site adjacent to I-70
- I-70 is a vital piece of the supply chain network with 41,800+ VPD passing through Columbus