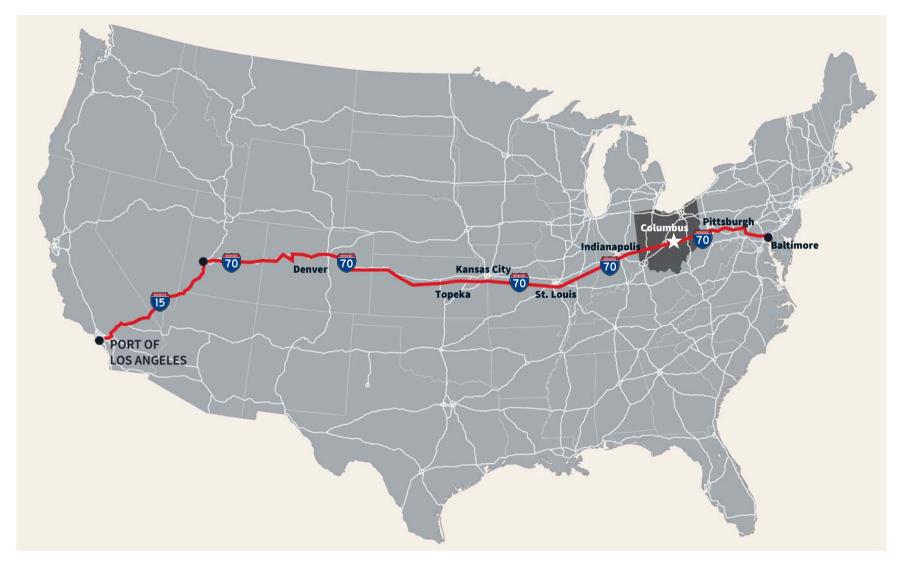

# **Regional access**

**CSX Railroad** 5 -mile

to US 33

Norfolk Southern Rickenbacker Intermodal 8 -mile

Outside storage / trailer parking with office / warehouse

I-70 runs through/near many major cities, including Denver, Topeka, Kansas City, St. Louis, Indianapolis, Columbus, Pittsburgh, and Baltimore.