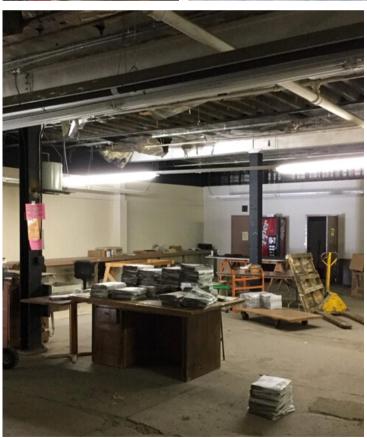

## **PROPERTY FEATURES**

| Property Type:     | Industrial                                  |
|--------------------|---------------------------------------------|
| Building Class:    | Class C                                     |
| Year Built:        | 1908                                        |
| Building SF:       | 16,510 SF                                   |
| Floors:            | Two Floors                                  |
| Parking:           | Ample                                       |
| Loading Docks:     | 2                                           |
| Grade-Level Doors: | 3                                           |
| Sale Notes:        | This former Ford dealership has 16,510      |
|                    | of office/warehouse space on the 1st        |
|                    | floor -which is fully leased at the moment. |
|                    | Current tenants are month-to-month, and     |
|                    | willing to stay or relocate.                |