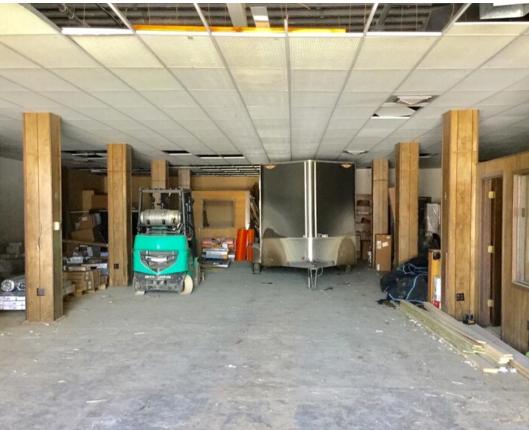

## **PROPERTY FEATURES**

| Property Type:     | Industrial                                  |
|--------------------|---------------------------------------------|
| Building Class:    | Class C                                     |
| Year Built:        | 1908                                        |
| Building SF:       | 16,510 SF                                   |
| Floors:            | Two Floors                                  |
| Parking:           | Ample                                       |
| Loading Docks:     | 2                                           |
| Grade-Level Doors: | 3                                           |
| Sale Notes:        | This former Ford dealership has 16,510      |
|                    | of office/warehouse space on the 1st        |
|                    | floor -which is fully leased at the moment. |
|                    | Current tenants are month-to-month, and     |
|                    | willing to stay or relocate.                |