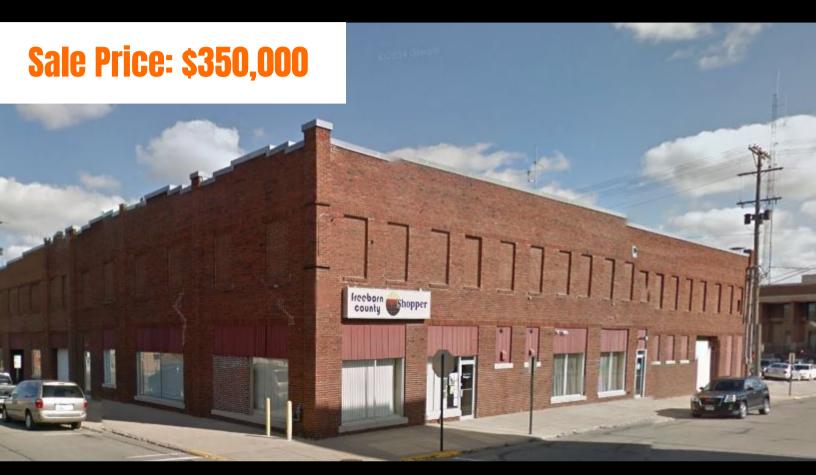

# FOR SALE - INDUSTRIAL BUILDING

## 415 S Washington Ave. S, Albert Lea, MN 56007

### 16,510 SF | 2 STORIES | 2 DOCKS | 3 GRADE-LEVEL DOORS | AMPLE PARKING