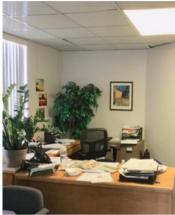

## **PROPERTY FEATURES**

| Property Type:     | Industrial                                  |
|--------------------|---------------------------------------------|
| Building Class:    | Class C                                     |
| Year Built:        | 1908                                        |
| Building SF:       | 16,510 SF                                   |
| Floors:            | Two Floors                                  |
| Parking:           | Ample                                       |
| Loading Docks:     | 2                                           |
| Grade-Level Doors: | 3                                           |
| Sale Notes:        | This former Ford dealership has 16,510      |
|                    | of office/warehouse space on the 1st        |
|                    | floor -which is fully leased at the moment. |
|                    | Current tenants are month-to-month, and     |
|                    | willing to stay or relocate.                |