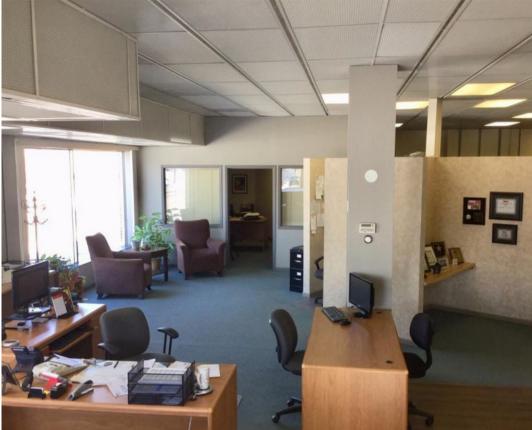

## **PROPERTY FEATURES**

| Property Type:     | Industrial                                  |
|--------------------|---------------------------------------------|
| Building Class:    | Class C                                     |
| Year Built:        | 1908                                        |
| Building SF:       | 16,510 SF                                   |
| Floors:            | Two Floors                                  |
| Parking:           | Ample                                       |
| Loading Docks:     | 2                                           |
| Grade-Level Doors: | 3                                           |
| Sale Notes:        | This former Ford dealership has 16,510      |
|                    | of office/warehouse space on the 1st        |
|                    | floor -which is fully leased at the moment. |
|                    | Current tenants are month-to-month, and     |
|                    | willing to stay or relocate.                |