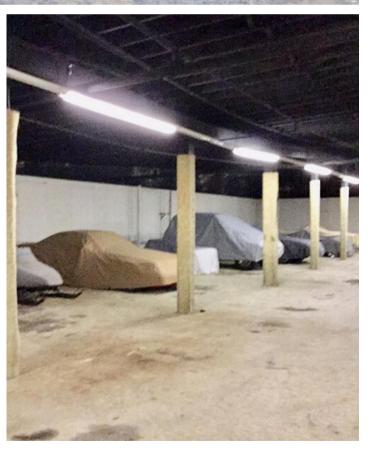

## **PROPERTY FEATURES**

| Property Type:     | Industrial                                  |
|--------------------|---------------------------------------------|
| Building Class:    | Class C                                     |
| Year Built:        | 1908                                        |
| Building SF:       | 16,510 SF                                   |
| Floors:            | Two Floors                                  |
| Parking:           | Ample                                       |
| Loading Docks:     | 2                                           |
| Grade-Level Doors: | 3                                           |
| Sale Notes:        | This former Ford dealership has 16,510      |
|                    | of office/warehouse space on the 1st        |
|                    | floor -which is fully leased at the moment. |
|                    | Current tenants are month-to-month, and     |
|                    | willing to stay or relocate.                |