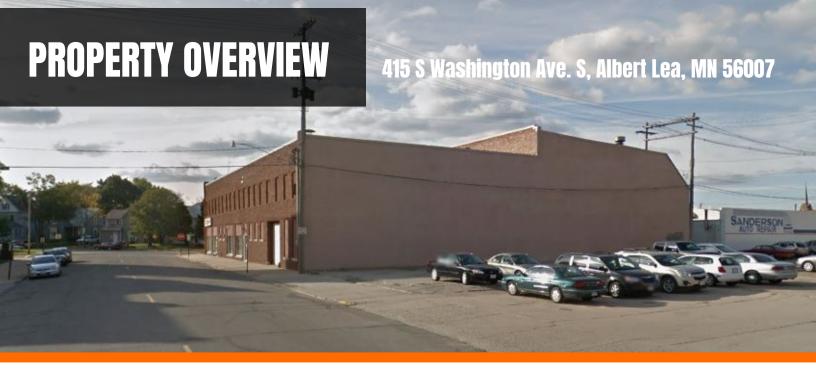

## 415 S Washington Ave. S, Albert Lea, MN 56007

## **PROPERTY FEATURES**

| Property Type:     | Industrial                                  |
|--------------------|---------------------------------------------|
| Building Class:    | Class C                                     |
| Year Built:        | 1908                                        |
| Building SF:       | 16,510 SF                                   |
| Floors:            | Two Floors                                  |
| Parking:           | Ample                                       |
| Loading Docks:     | 2                                           |
| Grade-Level Doors: | 3                                           |
| Sale Notes:        | This former Ford dealership has 16,510      |
|                    | of office/warehouse space on the 1st        |
|                    | floor -which is fully leased at the moment. |
|                    | Current tenants are month-to-month, and     |
|                    | willing to stay or relocate.                |