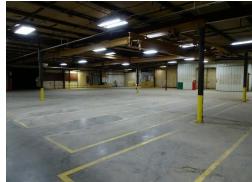

#### **Property Description**

Northeast Big Spring industrial building totaling 56,690 SF on 6.34 acres. The property features approximately 3,500 SF of office space, 53,190 SF of warehouse space, along with a commercial-grade caliche yard with perimeter fencing and an asphalt parking lot. The warehouse is equipped with a 5-Ton overhead crane, (3) dock-high overhead doors, and (2) grade-level overhead doors. The building is powered by 3-Phase, 480V power and includes (3) on-site septic systems and a water filtration system.

#### **Property Highlights**

- 5-Ton Overhead Crane | 3 Phase 480 V Power
- (2) Additional Storage Buildings on Site
- Outside City Limits; No Zoning Limits
- Building is Strategically Located to Allow for Expansion