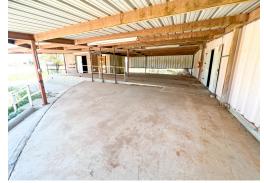

#### **Property Description**

Northeast Big Spring industrial building totaling 56,690 SF on 6.34 acres. The property features approximately 3,500 SF of office space, 53,190 SF of warehouse space, along with a commercial-grade caliche yard with perimeter fencing and an asphalt parking lot. The warehouse is equipped with a 5-Ton overhead crane, (3) dock-high overhead doors, and (2) grade-level overhead doors. The building is powered by 3-Phase, 480V power and includes (3) on-site septic systems and a water filtration system.

#### **Property Highlights**

- 5-Ton Overhead Crane | 3 Phase 480 V Power
- (2) Additional Storage Buildings on Site
- Outside City Limits; No Zoning Limits
- Building is Strategically Located to Allow for Expansion