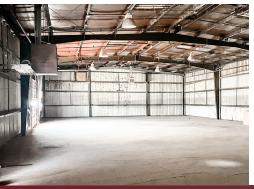

#### **Property Description**

Northeast Big Spring industrial building totaling 56,690 SF on 6.34 acres. The property features approximately 3,500 SF of office space, 53,190 SF of warehouse space, along with a commercial-grade caliche yard with perimeter fencing and an asphalt parking lot. The warehouse is equipped with a 5-Ton overhead crane, (3) dock-high overhead doors, and (2) grade-level overhead doors. The building is powered by 3-Phase, 480V power and includes (3) on-site septic systems and a water filtration system.

#### **Property Highlights**

- 5-Ton Overhead Crane | 3 Phase 480 V Power
- (2) Additional Storage Buildings on Site
- Outside City Limits; No Zoning Limits
- Building is Strategically Located to Allow for Expansion