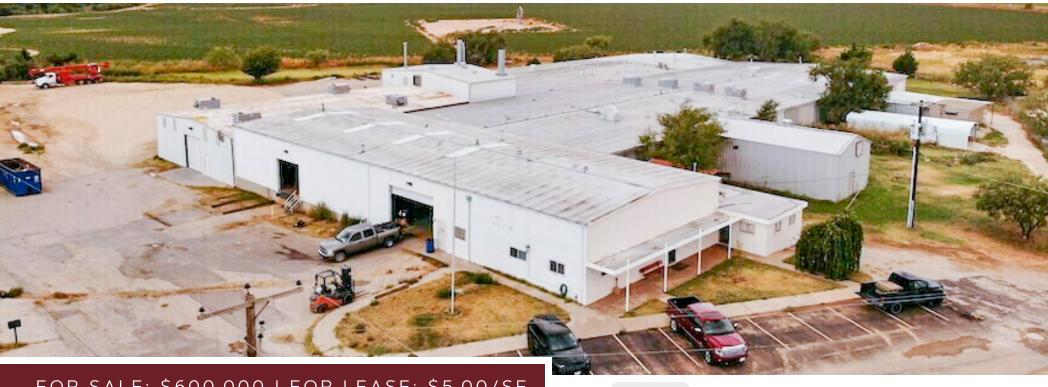

# INDUSTRIAL PROPERTY | FOR SALE OR LEASE

FOR SALE: \$600,000 | FOR LEASE: \$5.00/SF

#### **Property Description**

Northeast Big Spring industrial building totaling 56,690 SF on 6.34 acres. The property features approximately 3,500 SF of office space, 53,190 SF of warehouse space, along with a commercial-grade caliche yard with perimeter fencing and an asphalt parking lot. The warehouse is equipped with a 5-Ton overhead crane, (3) dock-high overhead doors, and (2) grade-level overhead doors. The building is powered by 3-Phase, 480V power and includes (3) on-site septic systems and a water filtration system.

#### **Property Highlights**

- 5-Ton Overhead Crane | 3 Phase 480 V Power
- (2) Additional Storage Buildings on Site
- Outside City Limits; No Zoning Limits
- Building is Strategically Located to Allow for Expansion