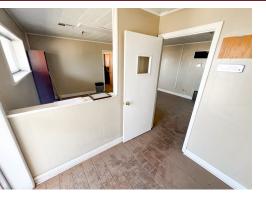

#### **Property Description**

Northeast Big Spring industrial building totaling 56,690 SF on 6.34 acres. The property features approximately 3,500 SF of office space, 53,190 SF of warehouse space, along with a commercial-grade caliche yard with perimeter fencing and an asphalt parking lot. The warehouse is equipped with a 5-Ton overhead crane, (3) dock-high overhead doors, and (2) grade-level overhead doors. The building is powered by 3-Phase, 480V power and includes (3) on-site septic systems and a water filtration system.