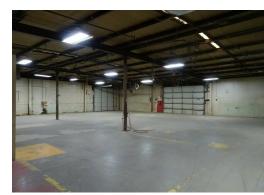

#### **Property Description**

Northeast Big Spring industrial building totaling 56,690 SF on 6.34 acres. The property features approximately 3,500 SF of office space, 53,190 SF of warehouse space, along with a commercial-grade caliche yard with perimeter fencing and an asphalt parking lot. The warehouse is equipped with a 5-Ton overhead crane, (3) dock-high overhead doors, and (2) grade-level overhead doors. The building is powered by 3-Phase, 480V power and includes (3) on-site septic systems and a water filtration system.

#### **Property Highlights**

- 5-Ton Overhead Crane | 3 Phase 480 V Power
- (2) Additional Storage Buildings on Site
- Outside City Limits; No Zoning Limits
- Building is Strategically Located to Allow for Expansion