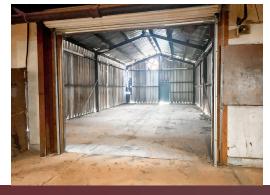

#### **Property Description**

Northeast Big Spring industrial building totaling 56,690 SF on 6.34 acres. The property features approximately 3,500 SF of office space, 53,190 SF of warehouse space, along with a commercial-grade caliche yard with perimeter fencing and an asphalt parking lot. The warehouse is equipped with a 5-Ton overhead crane, (3) dock-high overhead doors, and (2) grade-level overhead doors. The building is powered by 3-Phase, 480V power and includes (3) on-site septic systems and a water filtration system.