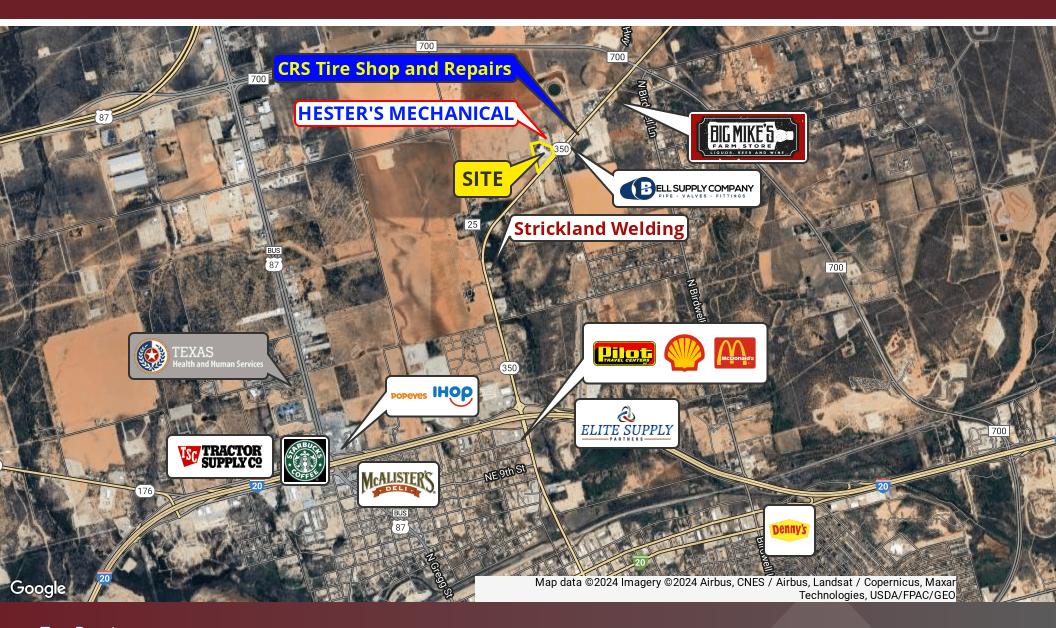

#### **Location Description**

The property is situated on State Highway 350 in Big Spring, TX, approximately 2.5 miles north of downtown Big Spring, in central Howard County. The facility entrance is on the northwest side of Highway 350, about 0.6 miles southwest of FM 700.