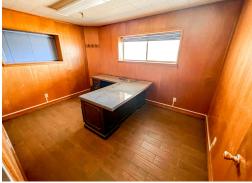

#### **Property Description**

Northeast Big Spring industrial building totaling 56,690 SF on 6.34 acres. The property features approximately 3,500 SF of office space, 53,190 SF of warehouse space, along with a commercial-grade caliche yard with perimeter fencing and an asphalt parking lot. The warehouse is equipped with a 5-Ton overhead crane, (3) dock-high overhead doors, and (2) grade-level overhead doors. The building is powered by 3-Phase, 480V power and includes (3) on-site septic systems and a water filtration system.