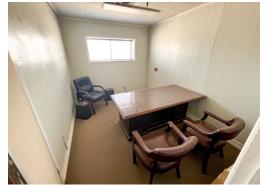

#### **Property Description**

Northeast Big Spring industrial building totaling 56,690 SF on 6.34 acres. The property features approximately 3,500 SF of office space, 53,190 SF of warehouse space, along with a commercial-grade caliche yard with perimeter fencing and an asphalt parking lot. The warehouse is equipped with a 5-Ton overhead crane, (3) dock-high overhead doors, and (2) grade-level overhead doors. The building is powered by 3-Phase, 480V power and includes (3) on-site septic systems and a water filtration system.