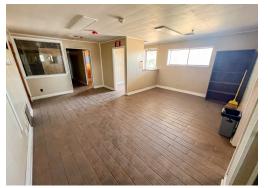

#### **Property Description**

Northeast Big Spring industrial building totaling 56,690 SF on 6.34 acres. The property features approximately 3,500 SF of office space, 53,190 SF of warehouse space, along with a commercial-grade caliche yard with perimeter fencing and an asphalt parking lot. The warehouse is equipped with a 5-Ton overhead crane, (3) dock-high overhead doors, and (2) grade-level overhead doors. The building is powered by 3-Phase, 480V power and includes (3) on-site septic systems and a water filtration system.