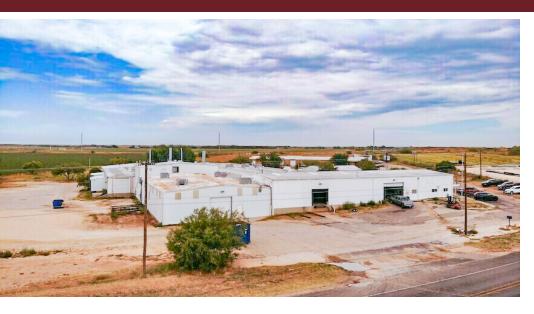

#### **Property Description**

Northeast Big Spring industrial building totaling 56,690 SF on 6.34 acres. The property features approximately 3,500 SF of office space, 53,190 SF of warehouse space, along with a commercial-grade caliche yard with perimeter fencing and an asphalt parking lot. The warehouse is equipped with a 5-Ton overhead crane, (3) dock-high overhead doors, and (2) grade-level overhead doors. The building is powered by 3-Phase, 480V power and includes (3) on-site septic systems and a water filtration system.

#### **Property Highlights**

- 5-Ton Overhead Crane | 3 Phase 480 V Power
- (2) Additional Storage Buildings on Site
- Outside City Limits; No Zoning Limits
- Building is Strategically Located to Allow for Expansion