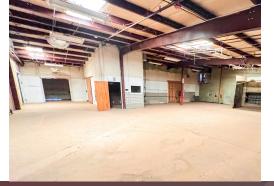

#### **Property Description**

Northeast Big Spring industrial building totaling 56,690 SF on 6.34 acres. The property features approximately 3,500 SF of office space, 53,190 SF of warehouse space, along with a commercial-grade caliche yard with perimeter fencing and an asphalt parking lot. The warehouse is equipped with a 5-Ton overhead crane, (3) dock-high overhead doors, and (2) grade-level overhead doors. The building is powered by 3-Phase, 480V power and includes (3) on-site septic systems and a water filtration system.