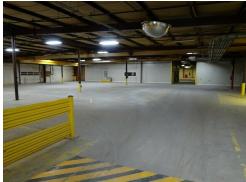

#### **Property Description**

Northeast Big Spring industrial building totaling 56,690 SF on 6.34 acres. The property features approximately 3,500 SF of office space, 53,190 SF of warehouse space, along with a commercial-grade caliche yard with perimeter fencing and an asphalt parking lot. The warehouse is equipped with a 5-Ton overhead crane, (3) dock-high overhead doors, and (2) grade-level overhead doors. The building is powered by 3-Phase, 480V power and includes (3) on-site septic systems and a water filtration system.