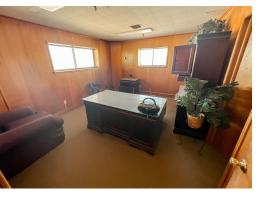

#### **Property Description**

Northeast Big Spring industrial building totaling 56,690 SF on 6.34 acres. The property features approximately 3,500 SF of office space, 53,190 SF of warehouse space, along with a commercial-grade caliche yard with perimeter fencing and an asphalt parking lot. The warehouse is equipped with a 5-Ton overhead crane, (3) dock-high overhead doors, and (2) grade-level overhead doors. The building is powered by 3-Phase, 480V power and includes (3) on-site septic systems and a water filtration system.