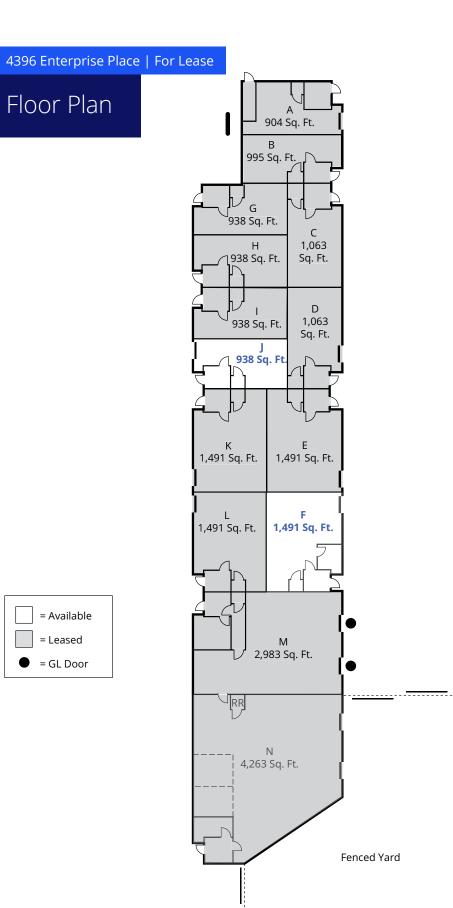

#### Unit J: ±938 SF

- Grade Level Door
- 1 Office
- 50 Amps 120/208 Volts
- Available Now
- Call to Show
- Asking \$1.70/SF & \$0.16 CAM

#### Unit F: ±1,491 SF

- Grade Level Door
- 2 Offices
- 90 Amps 120/208 Volts
- Available 11/1/2024
- · Call to Show
- Asking \$1.60/SF & \$0.16 CAM

Copyright © 2024 Colliers

Information herein has been obtained from sources deemed reliable, however its accuracy cannot be guaranteed. The user is required to conduct their own due diligence and verification.