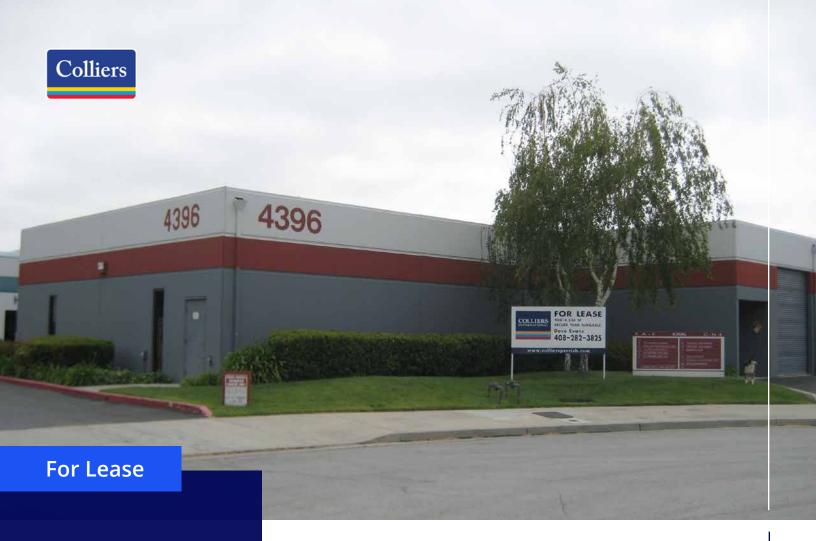

# 4396 Enterprise Place, Fremont, CA

±938 - 1,491 SF Space for Lease

#### **Property Highlights**