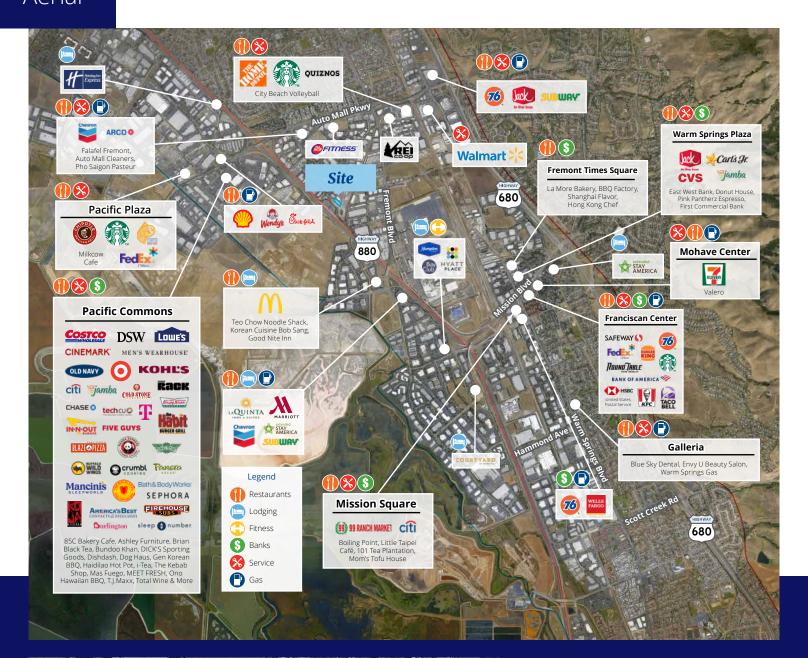

SF Space for Lease

#### **Property Highlights**

#### Unit J: ±938 SF

- Grade Level Door
- 1 Office
- 50 Amps 120/208 Volts
- Available Now
- Call to Show
- Asking \$1.70/SF & \$0.16 CAM

#### Unit F: ±1,491 SF

- Grade Level Door
- 2 Offices
- 90 Amps 120/208 Volts
- Available 11/1/2024
- · Call to Show
- Asking \$1.60/SF & \$0.16 CAM

Copyright © 2024 Colliers

Information herein has been obtained from sources deemed reliable, however its accuracy cannot be guaranteed. The user is required to conduct their own due diligence and verification.





#### **Contact:**

#### **Dave Evans**

Executive Vice President +1 408 282 3825 david.evans@colliers.com CA Lic. 00764837

#### **Greg Evans**

Vice President +1 408 282 3839 greg.evans@colliers.com CA Lic. 01956927

## Colliers

### Aerial





#### **Dave Evans**

Executive Vice President +1 408 282 3825 david.evans@colliers.com CA Lic. 00764837

#### **Greg Evans**

Vice President +1 408 282 3839 greg.evans@colliers.com CA Lic. 01956927

#### **Colliers**

225 W Santa Clara Street 10th Floor, Suite 1000 San Jose, CA 95113 United States Main: +1 408 282 3800 colliers.com/siliconvalley

#### Copyright © 2024 Colliers

Information herein has been obtained from sources deemed reliable, however its accuracy cannot be guaranteed. The user is required to conduct their own due diligence and verification.