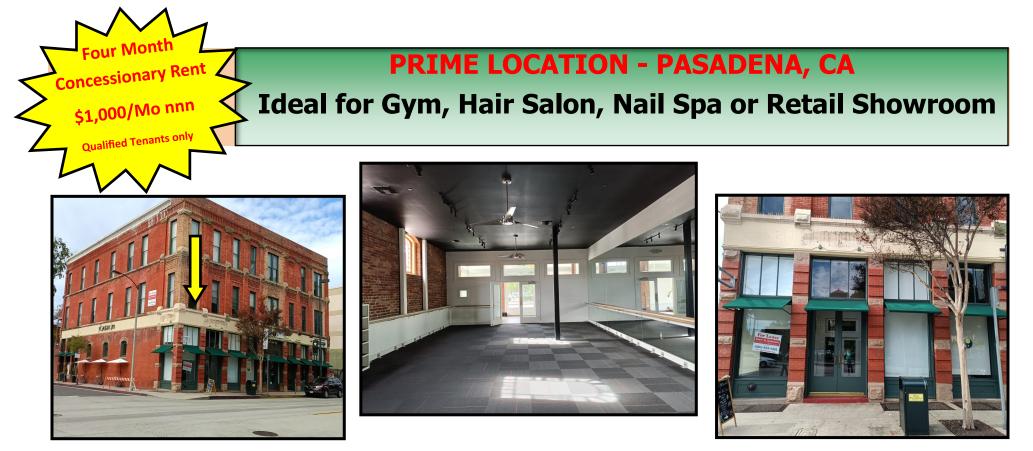

107 S. Fair Oaks Ave., Pasadena, CA 91105

## Unit #109: Approx. 1,774 sq.ft. @ \$6,100/Month NNN (\$975/Mo) Lease Term 3-5 Yr.

- Prominent location in dense residential area, two blocks south of Colorado Blvd. in Old Pasadena
  - City parking structure across the street
  - Within walking distance of all Old Pasadena restaurants and shops
  - Easy access to the #110, #210, #134 Freeways & Close to the Metro Gold Line station