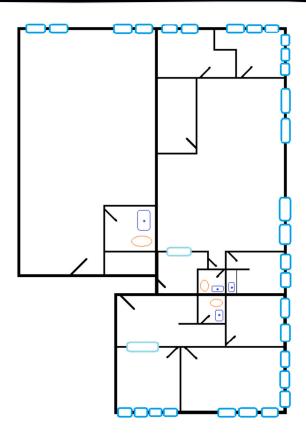

## **SUITE INFORMATION**

- 3,450 Total Square Feet Divisible to 975 SF, 1,130 SF, or 1,345 SF Units
- (7) Private Offices with Conference Room
- Break Room with Coffee Bar could be Additional Private Office
- Partially Open Layout Offers Flexible Set Up for Tenant
- Outstanding Window Line Provides Abundant Natural Light