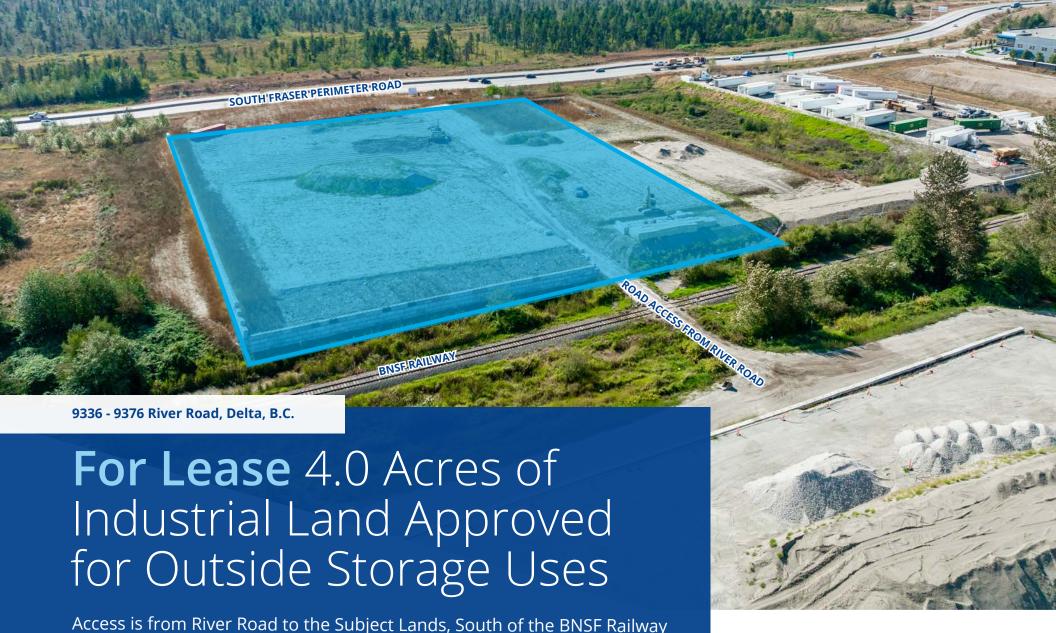

#### Location

The subject property is located just a quarter of a mile west of the intersection of River Road and the South Fraser Perimeter Road (SFPR) in the north-east sector of the City of Delta.

This central location continues to benefit from ongoing improvements to its transportation links and now offers excellent access to most regions of the Greater Vancouver Region and the Lower Fraser Valley.

# Site Description

The subject property is situated south of the Burlington Northern Santa Fe Rail Line and fronts the SFPR. Comprising approximately 4.0 acres in total size, this bare land property is rectangular in shape with approximate dimensions of 380 feet in an east-west direction and 475 feet in a north-south direction.

The site is levelled to a height of approximately four and one half meters above River Road. The Lands will be improved with crushed rock and gravel surface to provide a clean workable road base. Access will come from a road running from River Road south to a private road crossing entering on to the subject property.