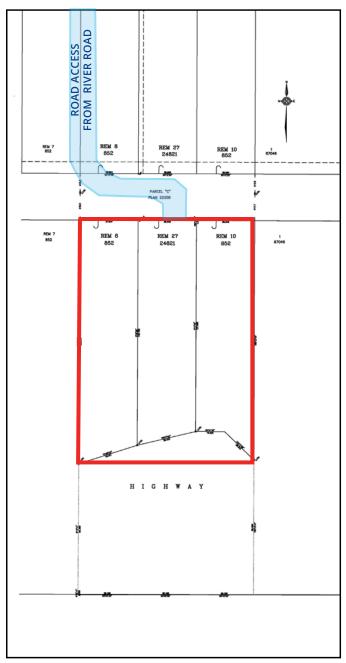

## Site Plan

# Site Description

The subject property is situated south of the Burlington Northern Santa Fe Rail Line and fronts the SFPR. Comprising approximately 4.0 acres in total size, this bare land property is rectangular in shape with approximate dimensions of 380 feet in an east-west direction and 475 feet in a north-south direction.