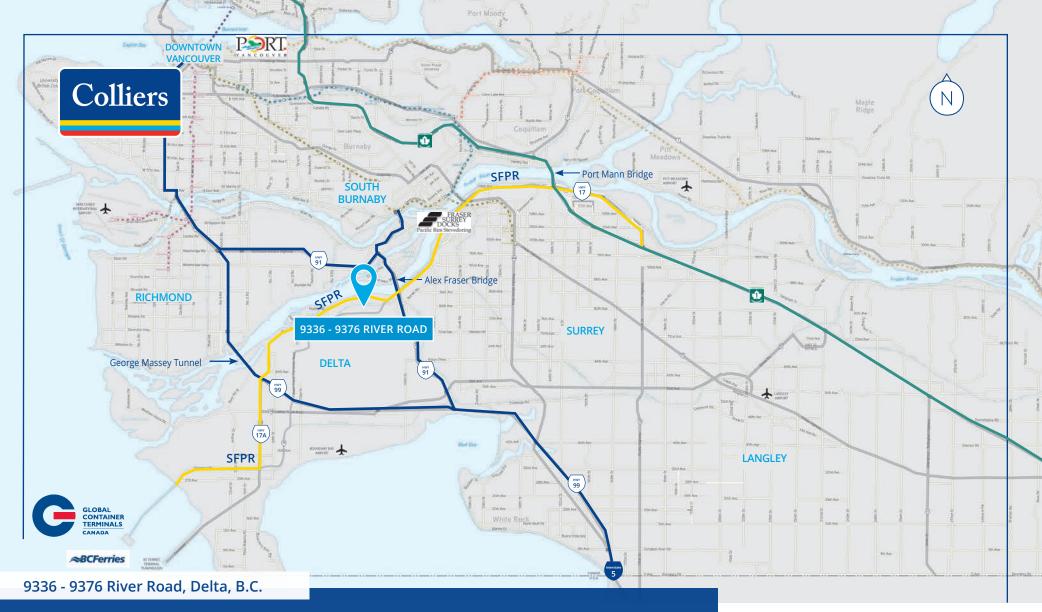

#### Location

The subject property is located just a quarter of a mile west of the intersection of River Road and the South Fraser Perimeter Road (SFPR) in the north-east sector of the City of Delta.

This central location continues to benefit from ongoing improvements to its transportation links and now offers excellent access to most regions of the Greater Vancouver Region and the Lower Fraser Valley.