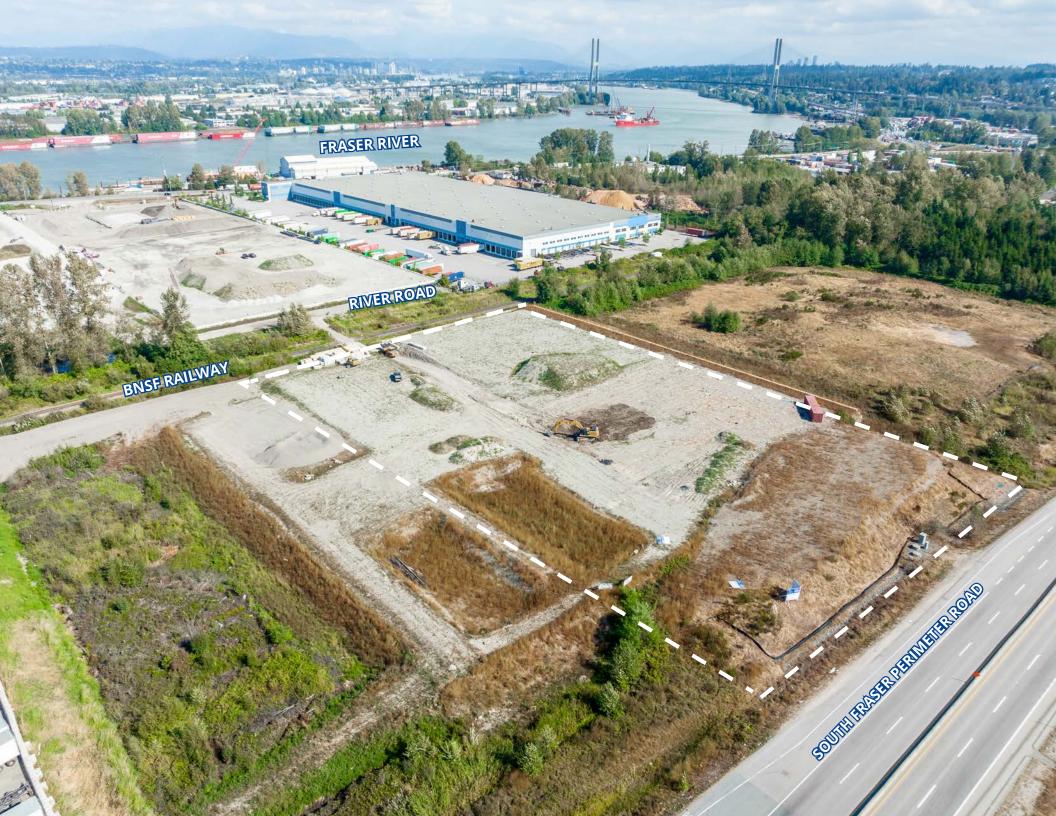

#### Location

The subject property is located just a quarter of a mile west of the intersection of River Road and the South Fraser Perimeter Road (SFPR) in the north-east sector of the City of Delta.

This central location continues to benefit from ongoing improvements to its transportation links and now offers excellent access to most regions of the Greater Vancouver Region and the Lower Fraser Valley.

# Site Description

The subject property is situated south of the Burlington Northern Santa Fe Rail Line and fronts the SFPR. Comprising approximately 4.0 acres in total size, this bare land property is rectangular in shape with approximate dimensions of 380 feet in an east-west direction and 475 feet in a north-south direction.

The site is levelled to a height of approximately four and one half meters above River Road. The Lands will be improved with crushed rock and gravel surface to provide a clean workable road base. Access will come from a road running from River Road south to a private road crossing entering on to the subject property.