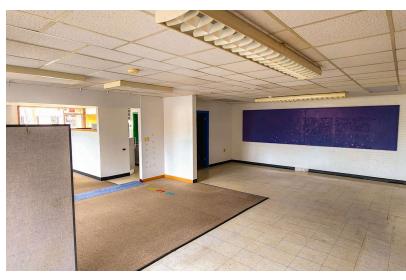

#### **Property Highlights**

- 1,500 SF of Office or Retail
- Turnkey setup for Daycare
- Road pylon sign available
- Ample parking
- · Excellent visibility on Pennsylvania Ave

#### **Offering Summary**

| Lease Rate:    | \$14.00 SF/yr (MG) |
|----------------|--------------------|
| Building Size: | 1,500 SF           |
| Available SF:  | 1,500 SF           |
| Lot Size:      | 7,111 SF           |