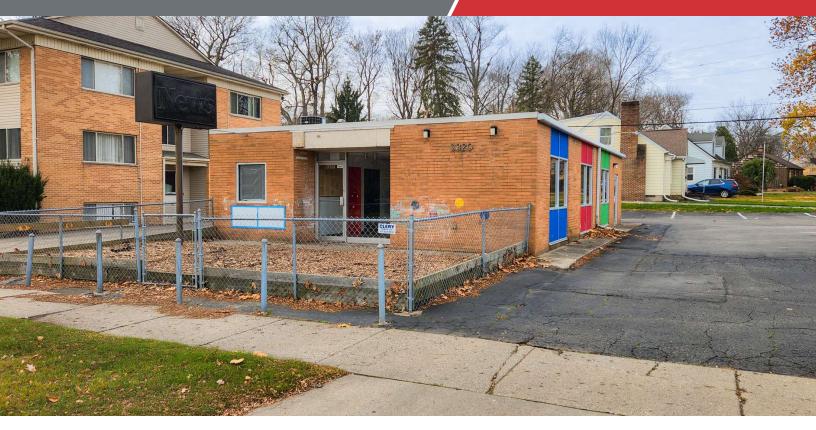

## For Lease 1,500 SF | \$14.00 SF/yr Office Space

## 3320 S Pennsylvania Ave

Lansing, Michigan 48910

#### **Property Highlights**

- 1,500 SF of Office or Retail
- Turnkey setup for Daycare
- Road pylon sign available
- Ample parking
- · Excellent visibility on Pennsylvania Ave

#### **Offering Summary**

| Lease Rate:    | \$14.00 SF/yr (MG) |
|----------------|--------------------|
| Building Size: | 1,500 SF           |
| Available SF:  | 1,500 SF           |
| Lot Size:      | 7,111 SF           |