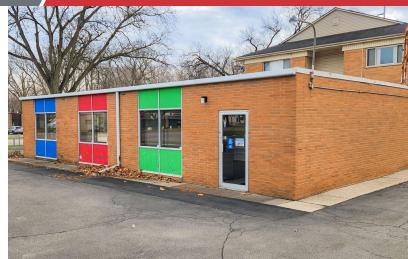

## For Lease 1,500 SF | \$14.00 SF/yr Office Space

## 3320 S Pennsylvania Ave

Lansing, Michigan 48910

#### **Property Highlights**

- 1,500 SF of Office or Retail
- Turnkey setup for Daycare
- Road pylon sign available
- Ample parking
- · Excellent visibility on Pennsylvania Ave