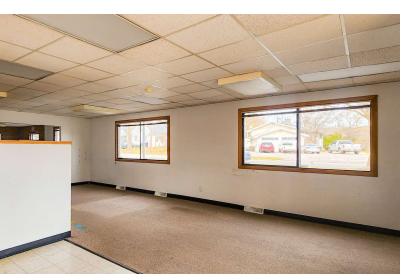

#### **Property Highlights**

- 1,500 SF of Office or Retail
- Turnkey setup for Daycare
- Road pylon sign available
- Ample parking
- · Excellent visibility on Pennsylvania Ave

#### **Offering Summary**

| Lease Rate:    | \$14.00 SF/yr (MG) |
|----------------|--------------------|
| Building Size: | 1,500 SF           |
| Available SF:  | 1,500 SF           |
| Lot Size:      | 7,111 SF           |