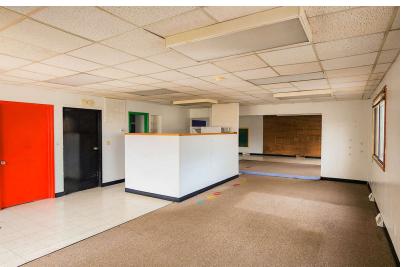

#### **Property Highlights**

- 1,500 SF of Office or Retail
- Turnkey setup for Daycare
- Road pylon sign available
- Ample parking
- · Excellent visibility on Pennsylvania Ave

#### **Offering Summary**

| Lease Rate:    | \$14.00 SF/yr (MG) |
|----------------|--------------------|
| Building Size: | 1,500 SF           |
| Available SF:  | 1,500 SF           |
| Lot Size:      | 7,111 SF           |