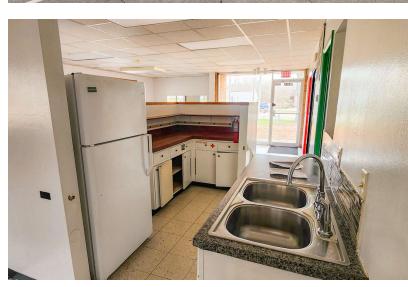

#### **Property Highlights**

- 1,500 SF of Office or Retail
- Turnkey setup for Daycare
- Road pylon sign available
- Ample parking
- · Excellent visibility on Pennsylvania Ave

#### **Offering Summary**

| Lease Rate:    | \$14.00 SF/yr (MG) |
|----------------|--------------------|
| Building Size: | 1,500 SF           |
| Available SF:  | 1,500 SF           |
| Lot Size:      | 7,111 SF           |