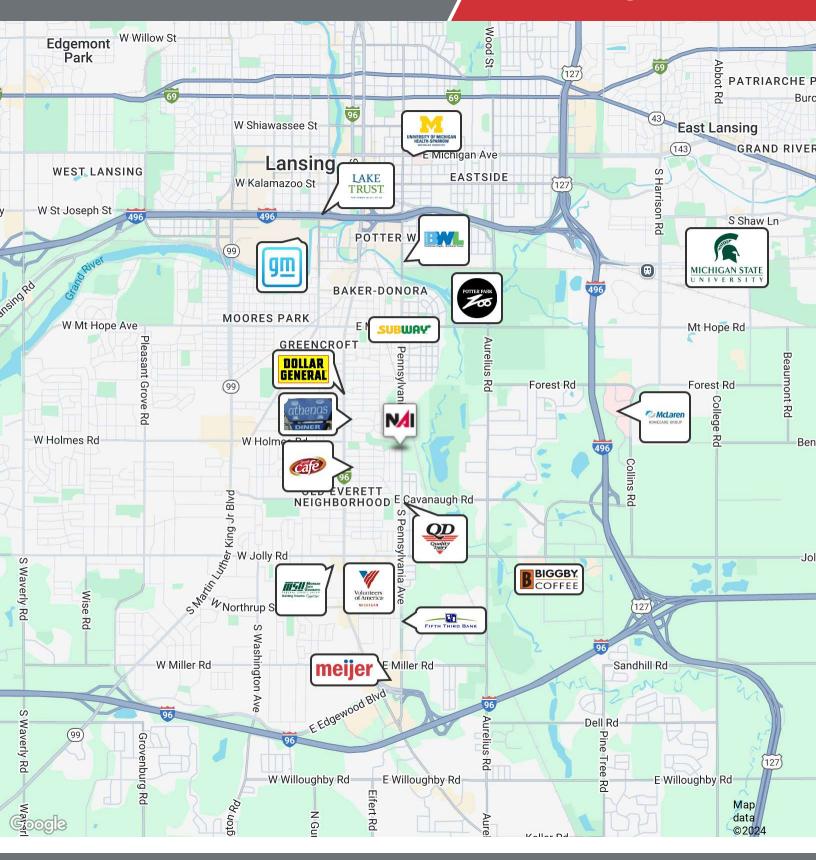

#### **Property Highlights**

- 1,500 SF of Office or Retail
- Turnkey setup for Daycare
- Road pylon sign available
- Ample parking
- · Excellent visibility on Pennsylvania Ave