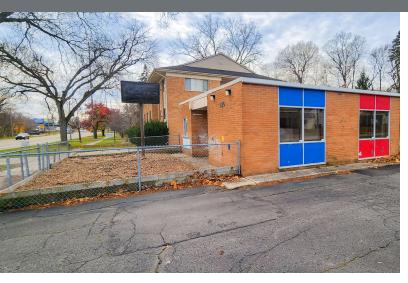

## For Lease 1,500 SF | \$14.00 SF/yr Office Space

## 3320 S Pennsylvania Ave

Lansing, Michigan 48910

#### **Property Highlights**

- 1,500 SF of Office or Retail
- Turnkey setup for Daycare
- Road pylon sign available
- Ample parking
- · Excellent visibility on Pennsylvania Ave