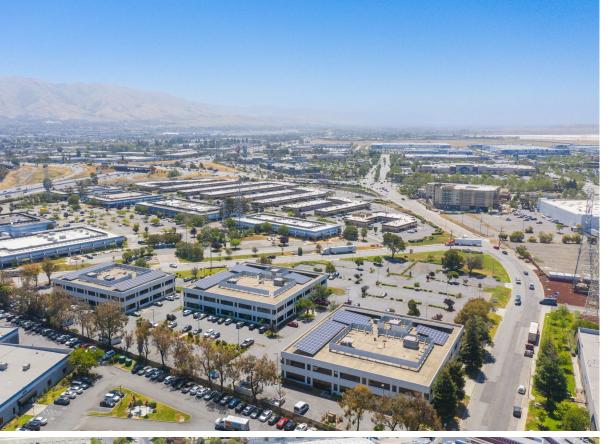

#### FREMONT BUSINESS PARK

Plug & play suites

**Total size** of 119,038 sq. ft. across all three buildings

**Promoting energy efficiency** with recently-installed solar panels on each building

**On-site amenities** including a common conference room, fitness center, & abundance of parking spaces

**Immediate access** to I-880 at Auto Mall Parkway, and a short distance to Pacific Commons Shopping Center

Ample parking 4/1,000

Flexible lease team

## ACCESSIBILITY |

CONVENIENT FREEWAY ACCESS AND WALKING DISTANCE TO MAJOR RETAIL & DINING DESTINATIONS