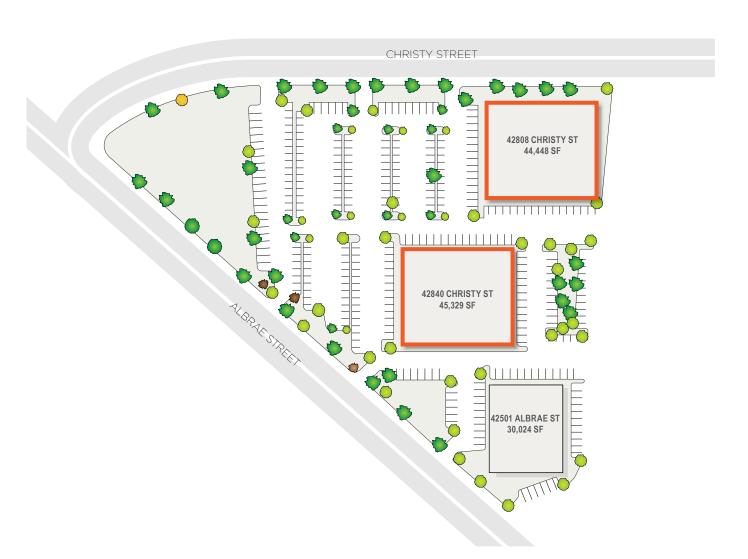

#### FREMONT BUSINESS PARK

Plug & play suites

**Total size** of 119,038 sq. ft. across all three buildings

**Promoting energy efficiency** with recently-installed solar panels on each building

**On-site amenities** including a common conference room, fitness center, & abundance of parking spaces

### 42808

CHRISTY STREET | SUITE 101 6,045 SF

FIRST FLOOR

#### 42840

CHRISTY STREET | SUITE 201 5,809 SF

Move-In-Ready, Play & Play Office, 12 Offices, 2 Meeting Rooms, Kitchen, Sewer Room, Storage

SECOND FLOOR

# 42808 CHRISTY STREET 42840 CHRISTY STREET