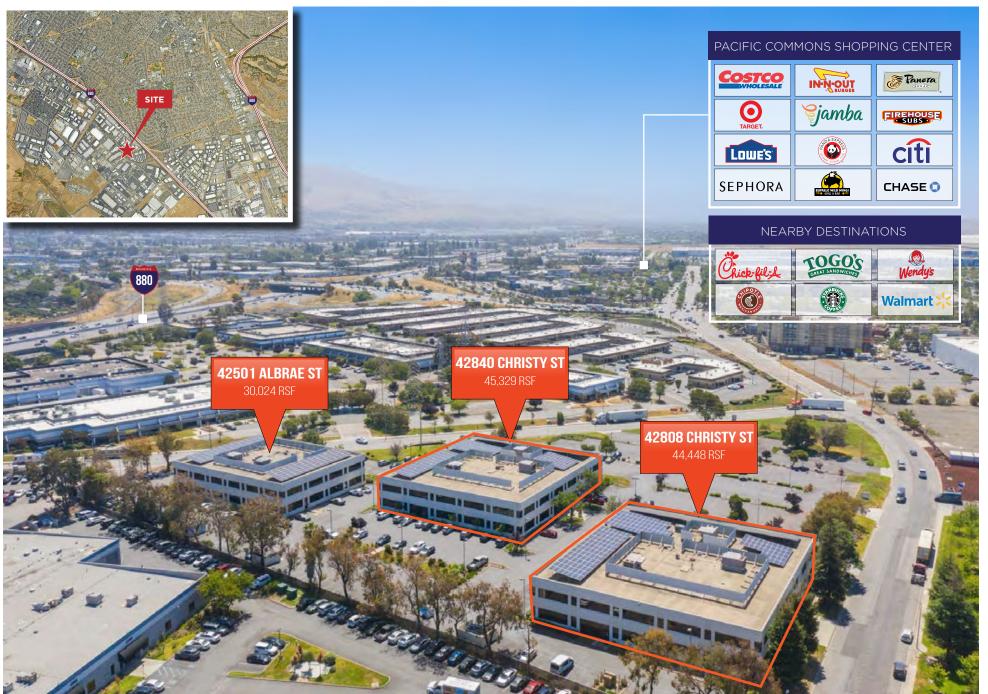

Our flexible lease arrangements allow you to easily expand as you grow. The best part about locating your office space in Fremont is you'll be minutes off I-880 at Auto Mall Parkway, reducing your commute time. And shopping and services are literally down the street at the Pacific Commons shopping complex. You'll find dozens of big-name retailers and financial institutions, as well as a range of restaurants — from fast food to fine dining.

#### FREMONT BUSINESS PARK

Plug & play suites

**Total size** of 119,038 sq. ft. across all three buildings

**Promoting energy efficiency** with recently-installed solar panels on each building

**On-site amenities** including a common conference room, fitness center, & abundance of parking spaces

**Immediate access** to I-880 at Auto Mall Parkway, and a short distance to Pacific Commons Shopping Center

Ample parking 4/1,000

Flexible lease team

## ACCESSIBILITY |

CONVENIENT FREEWAY ACCESS AND WALKING DISTANCE TO MAJOR RETAIL & DINING DESTINATIONS