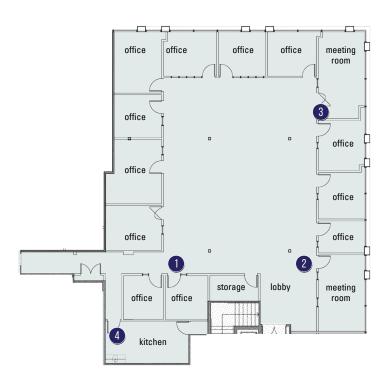

#### 42840

CHRISTY STREET | SUITE 201 5,809 SF

Move-In-Ready, Play & Play Office, 12 Offices, 2 Meeting Rooms, Kitchen, Sewer Room, Storage

SECOND FLOOR