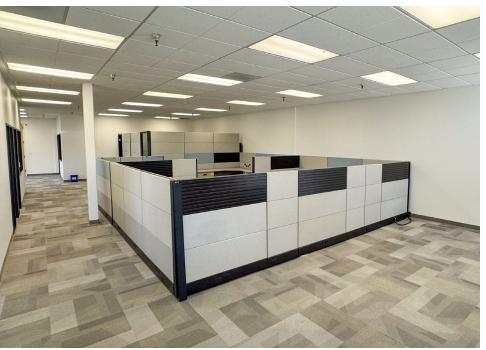

### 42808

CHRISTY STREET | SUITE 101 6,045 SF

FIRST FLOOR

#### 42840

CHRISTY STREET | SUITE 201 5,809 SF

Move-In-Ready, Play & Play Office, 12 Offices, 2 Meeting Rooms, Kitchen, Sewer Room, Storage

SECOND FLOOR