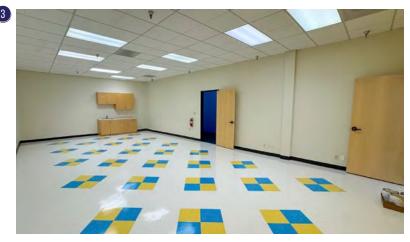

#### 42840

CHRISTY STREET | SUITE 201 5,809 SF

Move-In-Ready, Play & Play Office, 12 Offices, 2 Meeting Rooms, Kitchen, Sewer Room, Storage

SECOND FLOOR