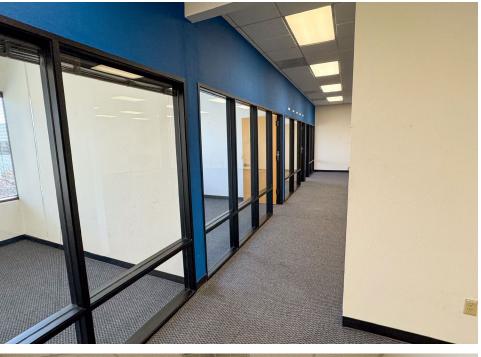

All the suites have new carpeting, paint, and fixtures. Some are plug-n-play — with everything, including workstations, ready for you from day one. And the offices at Fremont Business Park can be customized for a variety of medical uses — from medical and dental labs to biotechnology research facilities.