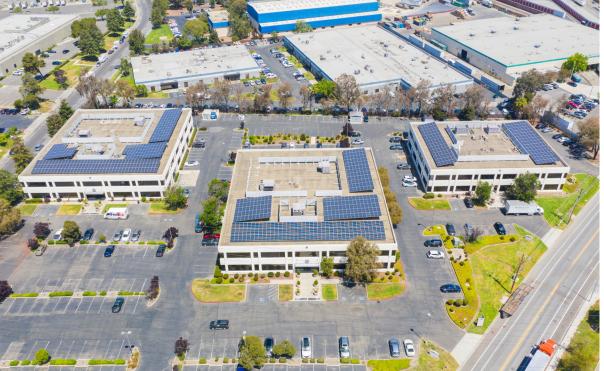

#### FREMONT BUSINESS PARK

Plug & play suites

**Total size** of 119,038 sq. ft. across all three buildings

**Promoting energy efficiency** with recently-installed solar panels on each building

**On-site amenities** including a common conference room, fitness center, & abundance of parking spaces

**Immediate access** to I-880 at Auto Mall Parkway, and a short distance to Pacific Commons Shopping Center

Ample parking 4/1,000

Flexible lease team

## ACCESSIBILITY |

CONVENIENT FREEWAY ACCESS AND WALKING DISTANCE TO MAJOR RETAIL & DINING DESTINATIONS