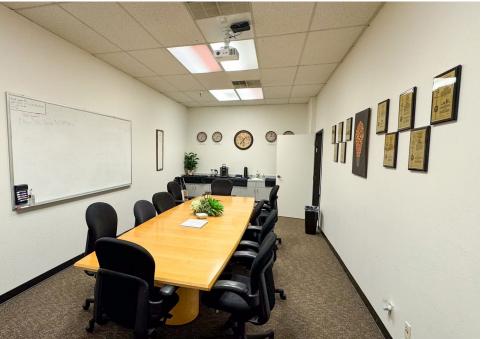

#### FREMONT BUSINESS PARK

At Fremont Business Park, you'll find office suites ranging from as small as 400 square feet up to 10,000 square feet — with room for private offices, reception areas, highly useable open floorplans, and great glass lines to create an inviting working environment. And for your larger meetings, there's an executive conference room within the complex that you can reserve.

#### FREMONT BUSINESS PARK

Plug & play suites

**Total size** of 119,038 sq. ft. across all three buildings

**Promoting energy efficiency** with recently-installed solar panels on each building

**On-site amenities** including a common conference room, fitness center, & abundance of parking spaces