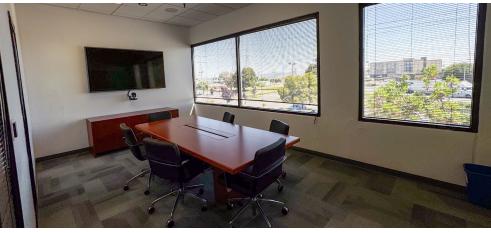

#### FREMONT BUSINESS PARK

At Fremont Business Park, you'll find office suites ranging from as small as 400 square feet up to 10,000 square feet — with room for private offices, reception areas, highly useable open floorplans, and great glass lines to create an inviting working environment. And for your larger meetings, there's an executive conference room within the complex that you can reserve.