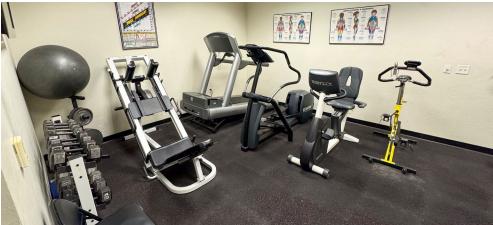

#### FREMONT BUSINESS PARK

Plug & play suites

**Total size** of 119,038 sq. ft. across all three buildings

**Promoting energy efficiency** with recently-installed solar panels on each building

**On-site amenities** including a common conference room, fitness center, & abundance of parking spaces