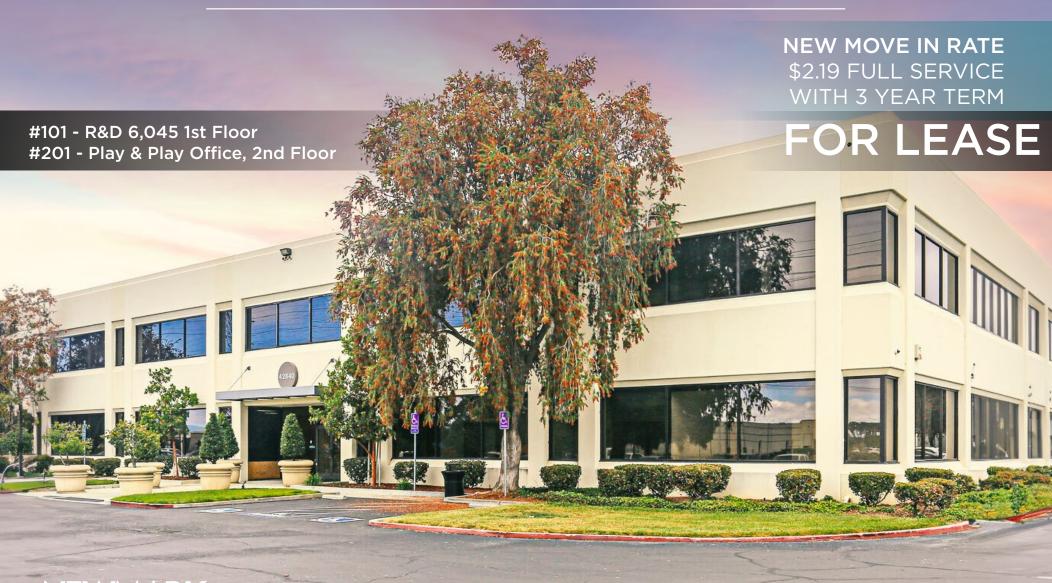

### 42808

CHRISTY STREET | SUITE 101 6,045 SF

FIRST FLOOR

#### 42840

CHRISTY STREET | SUITE 201 5,809 SF

Move-In-Ready, Play & Play Office, 12 Offices, 2 Meeting Rooms, Kitchen, Sewer Room, Storage

SECOND FLOOR