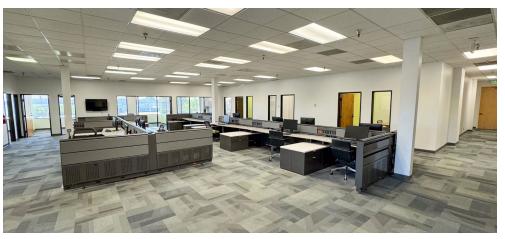

All the suites have new carpeting, paint, and fixtures. Some are plug-n-play — with everything, including workstations, ready for you from day one. And the offices at Fremont Business Park can be customized for a variety of medical uses — from medical and dental labs to biotechnology research facilities.

#### FREMONT BUSINESS PARK

Plug & play suites

**Total size** of 119,038 sq. ft. across all three buildings

**Promoting energy efficiency** with recently-installed solar panels on each building

**On-site amenities** including a common conference room, fitness center, & abundance of parking spaces