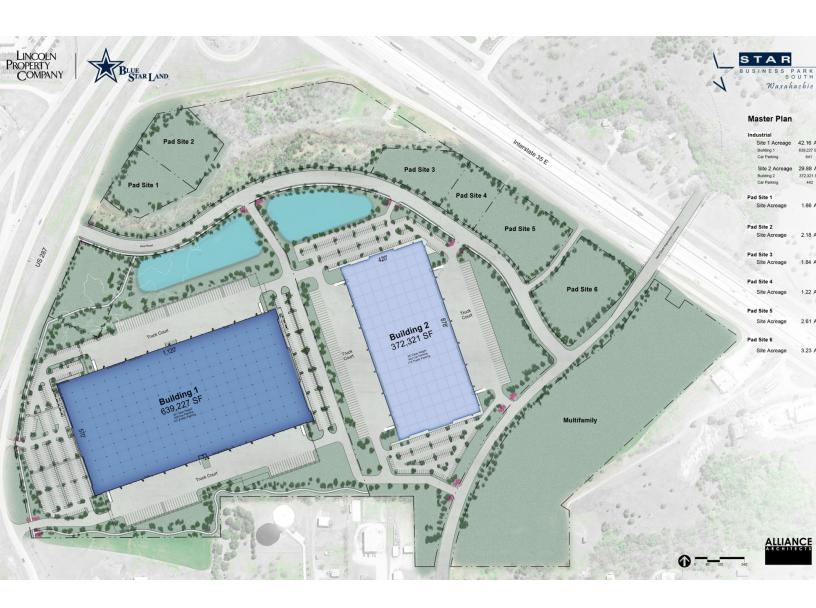

#### **Property Highlights**

- 36' clear height
- 442 car parking spaces
- 115 trailer parking
- (83) 9' x 10' dock doors
- (4) 12' x 14' drive in ramps

| Availabilities | SF         | Lease Rate | Date Available |
|----------------|------------|------------|----------------|
| Building 2     | 372,321 SF | Negotiable |                |