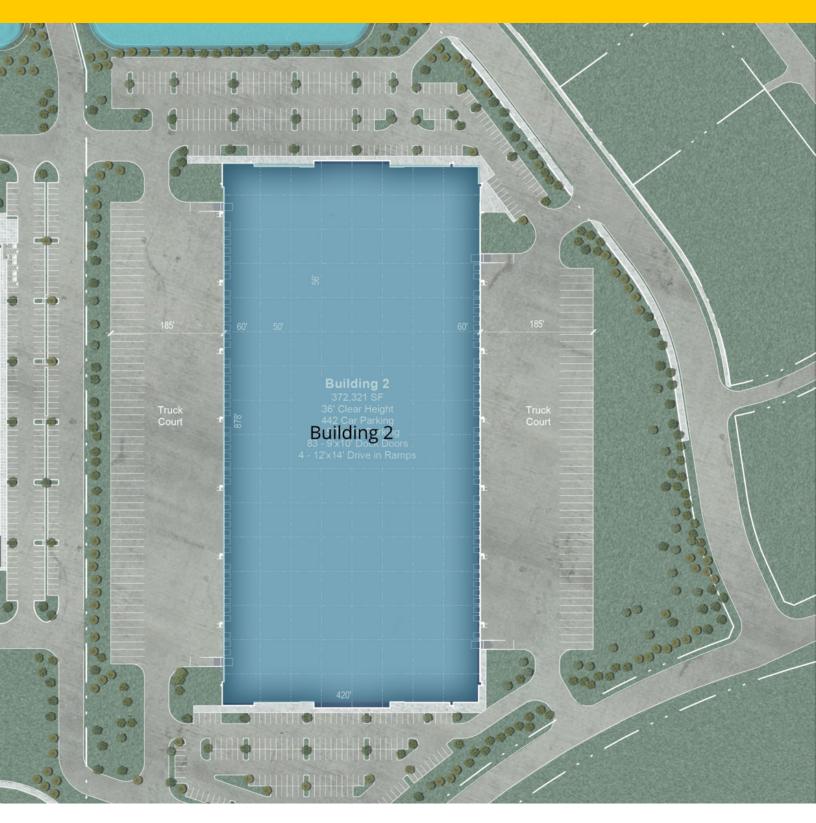

#### **Property Highlights**

- 36' clear height
- 442 car parking spaces
- 115 trailer parking
- (83) 9' x 10' dock doors
- (4) 12' x 14' drive in ramps

| Availabilities | SF         | Lease Rate | Date Available |
|----------------|------------|------------|----------------|
| Building 2     | 372,321 SF | Negotiable |                |