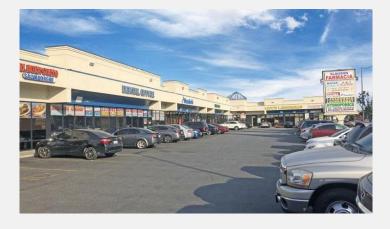

## Available for Lease

## Slauson Seville Plaza

2701-2743 E. Slauson Ave. Huntington Park, CA 90255

| Available Space(s) |           |             |                |  |
|--------------------|-----------|-------------|----------------|--|
| Suite#             | Size (SF) | Rent (NNN)  | <u>(\$/SF)</u> |  |
| 2717               | 1,449     | \$3,550.05  | <u>\$2.45</u>  |  |
| 2727               | 5,284     | \$10,303.80 | <b>\$1.95</b>  |  |
| 2733               | 1,826     | \$2,739.00  | \$1.50         |  |
| 2735               | 1,992     | \$2,988.00  | \$1.50         |  |
| 2739               | 2,519     | \$5,667.75  | \$2.25         |  |
| 2743               | 945       | \$2,598.75  | \$2.7 <u>5</u> |  |
|                    |           | NNN Charges | \$0.50         |  |

## **Property Highlights**

- Sherwin-Williams Paint Anchored
- Located Near Target & Home Depot
- Densely Populated Neighborhood
- Occupancy Available Fall 2024
- Excellent Visibility & Ample Onsite Parking