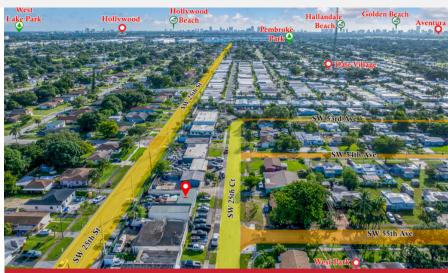

## 5421 SW 25 COURT PEMBROKE PARK, 33023

Introducing 5421 SW 25th Ct, an exceptional commercial property featuring a highly coveted body shop license, located on a calm street in Pembroke Park. This spacious 1,890 sqft building is set on a generous 6,503 sqft fenced lot, offering both security and ample space for your business operations. It's convenient proximity to major highways ensures accessibility, attracting a steady flow of customers. Zoned C-1 - Heavy Commercial District, this property is ideal for a range of automotive services and is sold with the established business, providing a seamless transition for the new owner.