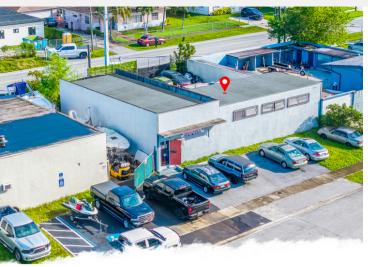

## 5421 SW 25 COURT PEMBROKE PARK, 33023

Introducing 5421 SW 25th Ct, an exceptional commercial property featuring a highly coveted body shop license, located on a calm street in Pembroke Park. This spacious 1,890 sqft building is set on a generous 6,503 sqft fenced lot, offering both security and ample space for your business operations. It's convenient proximity to major highways ensures accessibility, attracting a steady flow of customers. Zoned C-1 - Heavy Commercial District, this property is ideal for a range of automotive services and is sold with the established business, providing a seamless transition for the new owner.

The facility is designed for efficiency, featuring a large workshop area that can accommodate multiple vehicles, alongside a dedicated office space. With its unique combination of an accessible location, ample yard, and an established business, 5421 SW 25th Ct is a fantastic opportunity for entrepreneurs looking to establish or expand their body shop business in a thriving area.

PRICE: \$1,500,000

Building Size: 1890 Sq Ft

Land Size: 6,503 Sq Ft

Year built: 1959

Zoning: C-1 - HEAVY COMMERCIAL DISTRICT

KIMBERLY VILLAMIZAR C: 954.513.8507 E: KV@FAUSTOCOMMERCIAL.COM

BOBBY BERRIDO, CCIM C: 786-260-7507 E: BB@FAUSTOCOMMERCIAL.COM