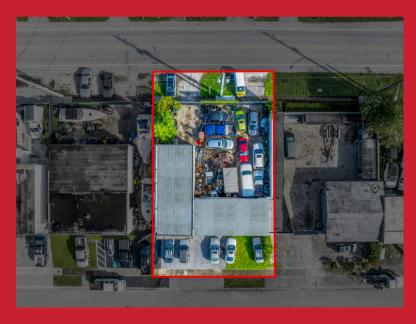

## 5421 SW 25 COURT PEMBROKE PARK, 33023

Introducing 5421 SW 25th Ct, an exceptional commercial property featuring a highly coveted body shop license, located on a calm street in Pembroke Park. This spacious 1,890 sqft building is set on a generous 6,503 sqft fenced lot, offering both security and ample space for your business operations. It's convenient proximity to major highways ensures accessibility, attracting a steady flow of customers. Zoned C-1 - Heavy Commercial District, this property is ideal for a range of automotive services and is sold with the established business, providing a seamless transition for the new owner.

PRICE: \$1,500,000

Building Size: 1890 Sq Ft

Land Size: 6,503 Sq Ft

Year built: 1959

Zoning: C-1 - HEAVY COMMERCIAL DISTRICT

KIMBERLY VILLAMIZAR C: 954.513.8507 E: KV@FAUSTOCOMMERCIAL.COM

BOBBY BERRIDO, CCIM C: 786-260-7507 E: BB@FAUSTOCOMMERCIAL.COM