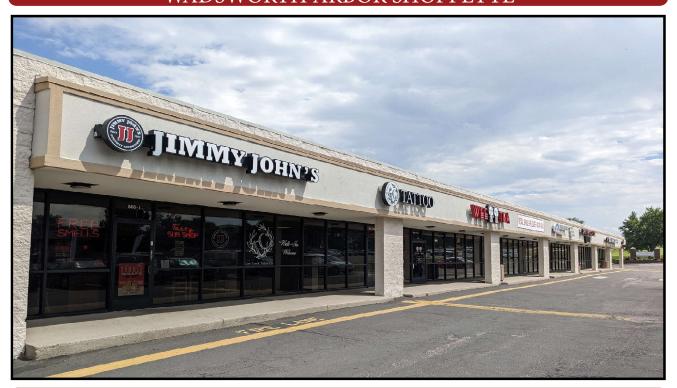

#### WADSWORTH ARBOR SHOPPETTE

#### PROPERTY FEATURES AND CONTACT INFORMATION

- Available SF: 1,200 SF
- Est. NNN's (2025): \$13.02 / SF
- Great Central Location
- Easy access to Highway 36 to Denver / Boulder
- High daily traffic counts along Wadsworth Blvd
- Close proximity to Westminster Mall redevelopment
- Fantastic visibility and exposure
- Join Jimmy John's, Redwing Shoes and Santeramo's