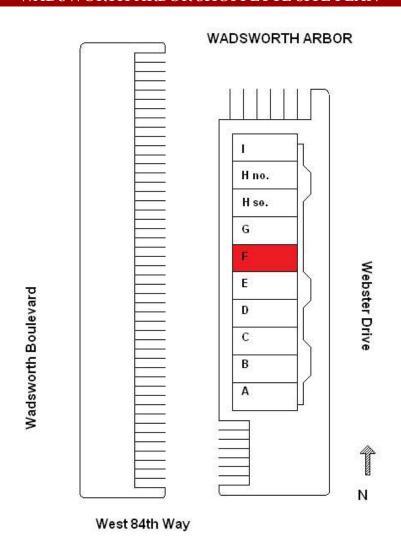

#### WADSWORTH ARBOR SHOPPETTE SITE PLAN

# **Rates and Availability**

Unit - F 1,200 SF \$15.50 NNN