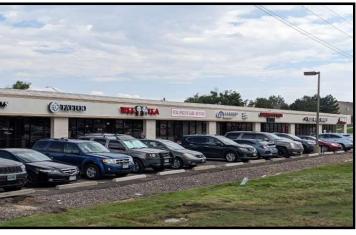

### WADSWORTH ARBOR SHOPPETTE

8410 Wadsworth Blvd, Arvada, CO 80003

#### WADSWORTH ARBOR SHOPPETTE

#### PROPERTY FEATURES AND CONTACT INFORMATION

- Available SF: 1,200 SF
- Est. NNN's (2025): \$13.02 / SF
- Great Central Location
- Easy access to Highway 36 to Denver / Boulder
- High daily traffic counts along Wadsworth Blvd
- Close proximity to Westminster Mall redevelopment
- Fantastic visibility and exposure
- Join Jimmy John's, Redwing Shoes and Santeramo's