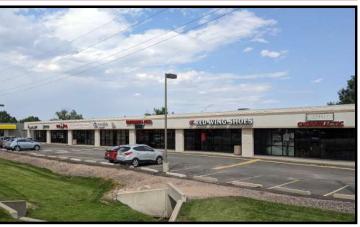

### WADSWORTH ARBOR SHOPPETTE

8410 Wadsworth Blvd, Arvada, CO 80003

#### WADSWORTH ARBOR SHOPPETTE

#### PROPERTY FEATURES AND CONTACT INFORMATION

- Available SF: 1,200 SF
- Est. NNN's (2025): \$13.02 / SF
- Great Central Location
- Easy access to Highway 36 to Denver / Boulder
- High daily traffic counts along Wadsworth Blvd
- Close proximity to Westminster Mall redevelopment
- Fantastic visibility and exposure
- Join Jimmy John's, Redwing Shoes and Santeramo's