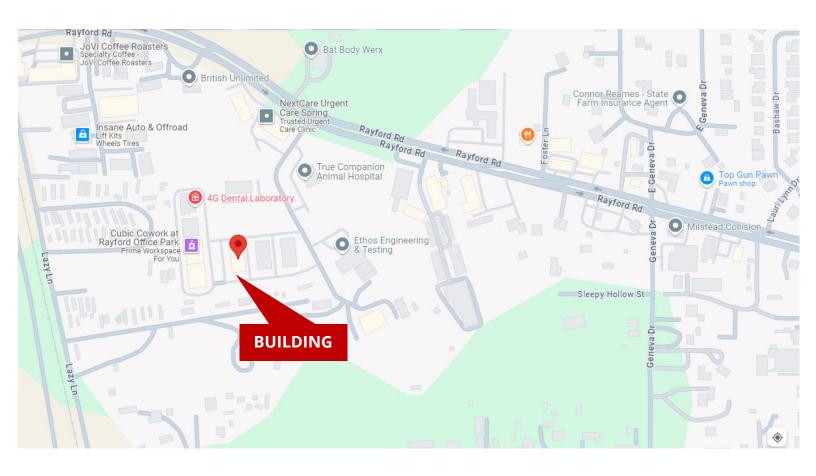

Woodlands & Spring 6620 Woodlands Parkway The Woodlands, TX 77382 www.mwtrealtygroup.com

MATT TRAYLOR, CCIM Commercial Real Estate Specialist

936.524.2510 Mobile 281.367.7770 Office matt@mwtrealty.com

Unit C - 2,400 sf







### **OFFICE:**

RE/MAX The Woodlands & Spring 6620 Woodlands Parkway The Woodlands, TX 77382 www.mwtrealtygroup.com

# MATT TRAYLOR, CCIM Commercial Real Estate Specialist

936.524.2510 Mobile 281.367.7770 Office matt@mwtrealty.com

Unit C - 2,400 sf







### **OFFICE:**

RE/MAX The Woodlands & Spring 6620 Woodlands Parkway The Woodlands, TX 77382 www.mwtrealtygroup.com

MATT TRAYLOR, CCIM Commercial Real Estate Specialist

936.524.2510 Mobile 281.367.7770 Office matt@mwtrealty.com

## OFFICE OR FLEX SPACE for Sale - 7,200 sf available

## **AREA/STREET MAP**



## OFFICE OR FLEX SPACE for Sale - 7,200 sf available

## **SATELITE MAP**