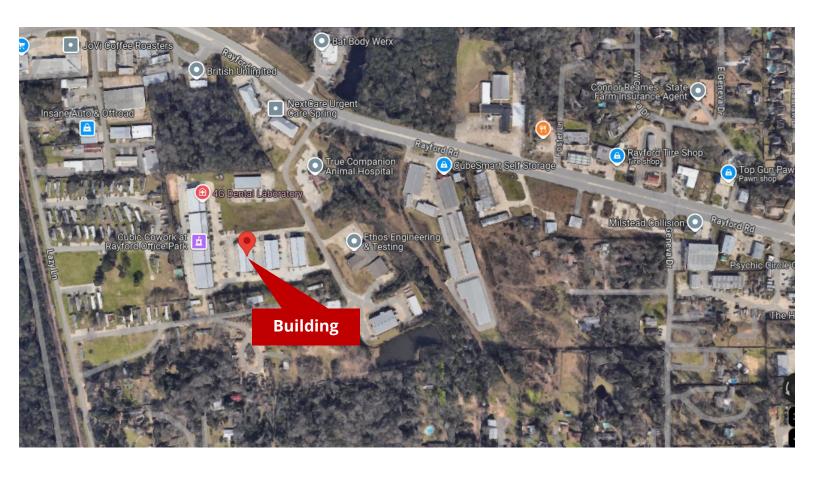

tygroup.com

MATT TRAYLOR, CCIM Commercial Real Estate Specialist

936.524.2510 Mobile 281.367.7770 Office matt@mwtrealty.com

Unit C - 2,400 sf







### **OFFICE:**

RE/MAX The Woodlands & Spring 6620 Woodlands Parkway The Woodlands, TX 77382 www.mwtrealtygroup.com

# MATT TRAYLOR, CCIM Commercial Real Estate Specialist

936.524.2510 Mobile 281.367.7770 Office matt@mwtrealty.com

Unit C - 2,400 sf







### **OFFICE:**

RE/MAX The Woodlands & Spring 6620 Woodlands Parkway The Woodlands, TX 77382 www.mwtrealtygroup.com

MATT TRAYLOR, CCIM Commercial Real Estate Specialist

936.524.2510 Mobile 281.367.7770 Office matt@mwtrealty.com

## OFFICE OR FLEX SPACE for Sale - 7,200 sf available

## **AREA/STREET MAP**



## OFFICE OR FLEX SPACE for Sale - 7,200 sf available

## **SATELITE MAP**