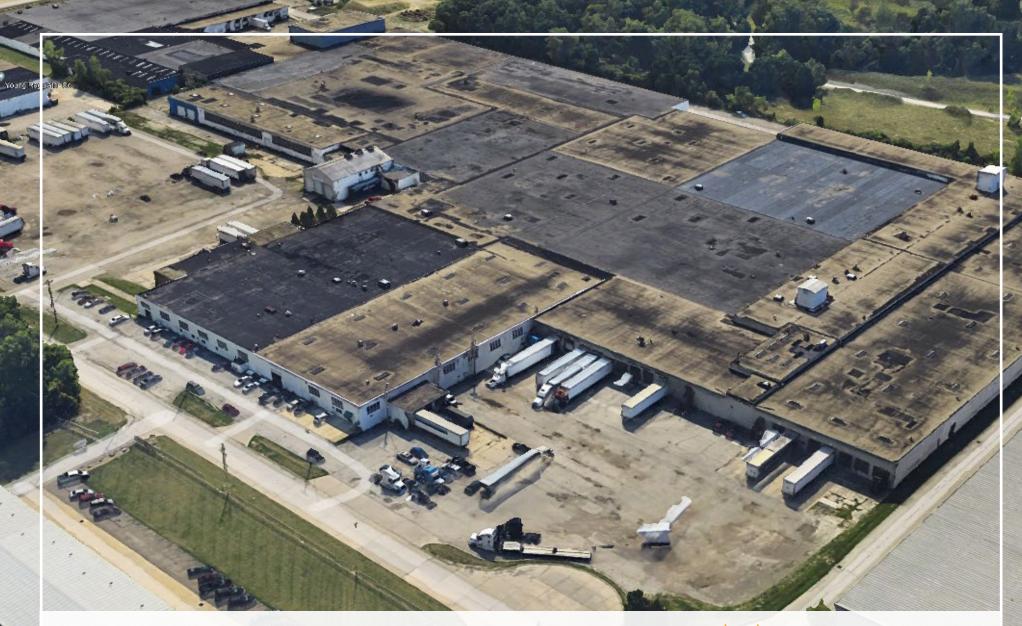

## FOR SALE OR LEASE637,579 SF7130 KRICK ROADWALTON HILLS, OH

## **PROPERTY DETAILS** 7130 KRICK ROAD | WALTON HILLS, OH

| AVAILABLE SPACE   | 637,579 SF                    |  |  |
|-------------------|-------------------------------|--|--|
| MINIMUM DIVISIBLE | 100,000 SF                    |  |  |
| DOCK DOORS        | 49                            |  |  |
| DRIVE-INS         | 12                            |  |  |
| CLEAR HEIGHT      | 13' - 21'                     |  |  |
| ROOF              | Flat Built Up                 |  |  |
| WALLS             | Painted Metal   Block   Brick |  |  |
| FLOORS            | Reinforced Concrete           |  |  |
| YEAR BUILT        | 1957 - 1967                   |  |  |
| FIRE SUPPRESSION  | Wet                           |  |  |
| LIGHTING          | Fluorescent                   |  |  |
| POWER             | 1600 Amp   277/480V           |  |  |
| PARKING           | 60 Surface Spaces             |  |  |
| LAND AREA         | 30.9 Acres                    |  |  |
| ZONING            | I-2: Industrial District      |  |  |
| PARCEL ID         | 794-30-002                    |  |  |