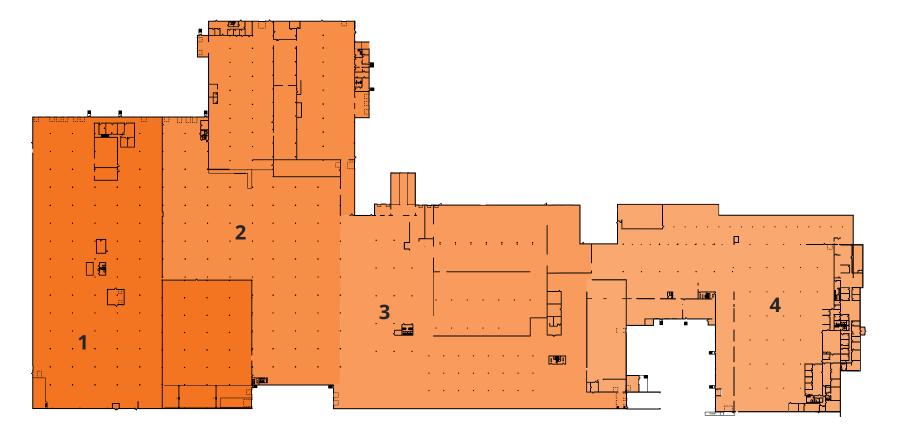

| NUMBER | COLUMN SPACE | DOCKS | CLEAR HEIGHT | SQUARE FEET |
|--------|--------------|-------|--------------|-------------|
| 1      | 32' x 40'    | 19    | 16' - 21'    | 157,066 SF  |
| 2      | 32' x 40'    | 12    | 16′          | 175,493 SF  |
| 3      | VARIES       | 8     | 13' - 16'    | 163,692 SF  |
| 4      | 30' x 42'    | 10    | 16′          | 141,328 SF  |
| TOTAL  |              |       |              | 637,579 SF  |