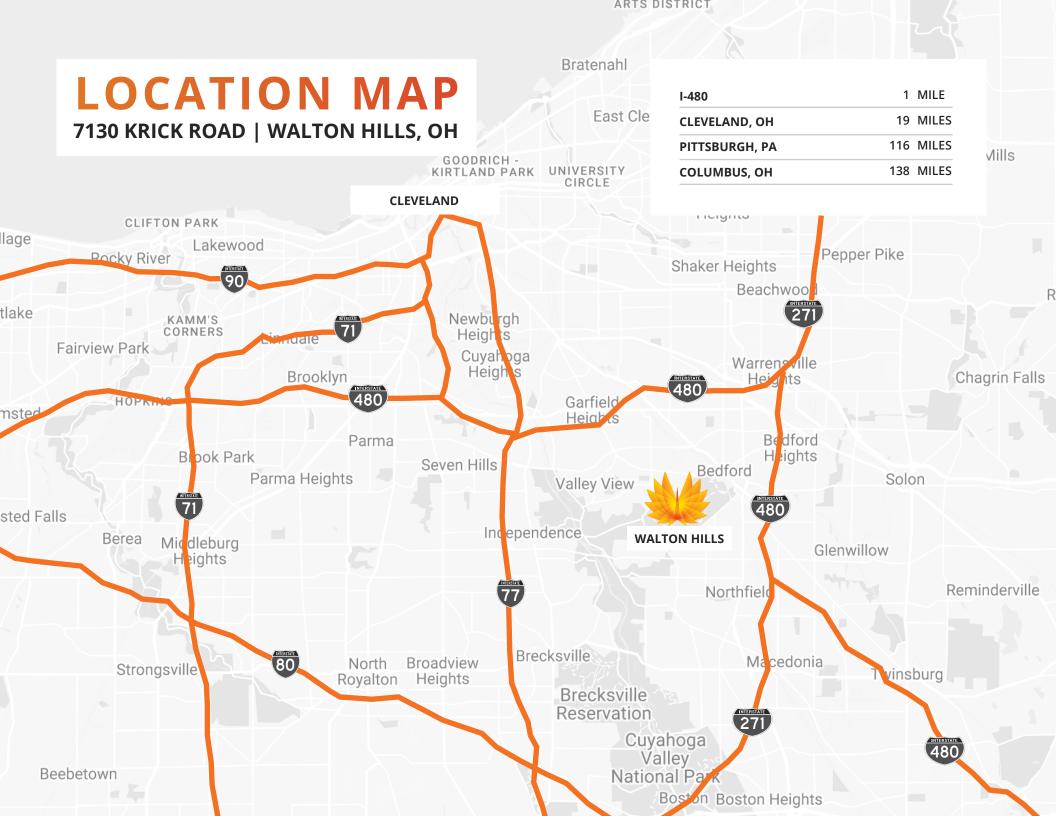

| Fluorescent                   |  |  |
| POWER             | 1600 Amp   277/480V           |  |  |
| PARKING           | 60 Surface Spaces             |  |  |
| LAND AREA         | 30.9 Acres                    |  |  |
| ZONING            | I-2: Industrial District      |  |  |
| PARCEL ID         | 794-30-002                    |  |  |







| NUMBER | COLUMN SPACE | DOCKS | CLEAR HEIGHT | SQUARE FEET |
|--------|--------------|-------|--------------|-------------|
| 1      | 32' x 40'    | 19    | 16' - 21'    | 157,066 SF  |
| 2      | 32' x 40'    | 12    | 16′          | 175,493 SF  |
| 3      | VARIES       | 8     | 13' - 16'    | 163,692 SF  |
| 4      | 30' x 42'    | 10    | 16′          | 141,328 SF  |
| TOTAL  |              |       |              | 637,579 SF  |