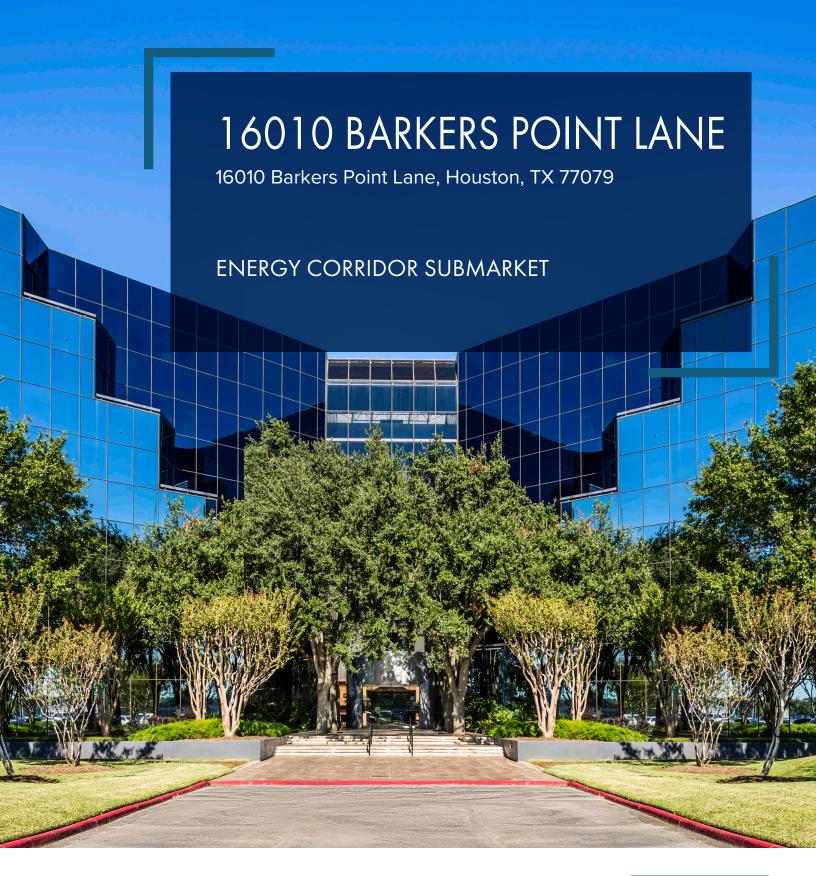

## **16010 BARKERS POINT LANE**

16010 Barkers Point Lane is a six-story, top tier Class B property conveniently located in western sector of the dynamic Energy Corridor, Houston's third largest submarket. This property offers excellent access to Highway 6, Interstate 10, and Sam Houston Tollway, benefiting from the current path of suburban development to Houston's western sector. 16010 Barkers Point Lane boasts an aesthetically pleasing exterior featuring modern glass architecture with an equally unique interior with abundant natural light and amenities for its tenants.