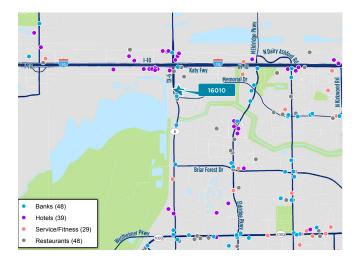

## **16010 BARKERS POINT LANE**

16010 Barkers Point Lane is a six-story, top tier Class B property conveniently located in western sector of the dynamic Energy Corridor, Houston's third largest submarket. This property offers excellent access to Highway 6, Interstate 10, and Sam Houston Tollway, benefiting from the current path of suburban development to Houston's western sector. 16010 Barkers Point Lane boasts an aesthetically pleasing exterior featuring modern glass architecture with an equally unique interior with abundant natural light and amenities for its tenants.