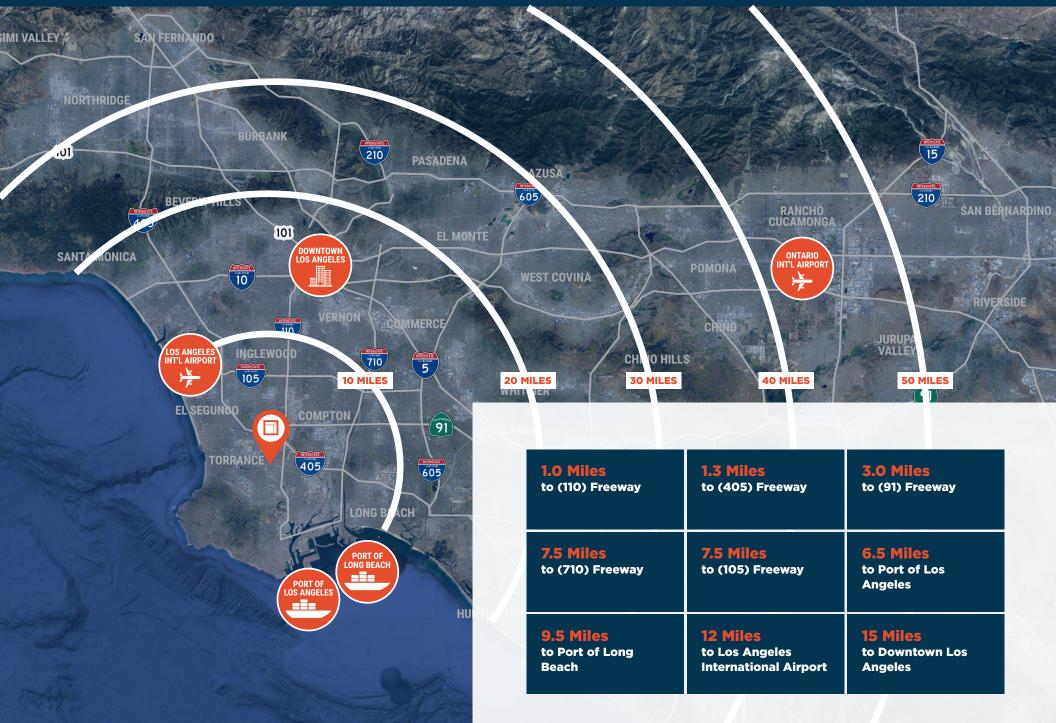

### WAREHOUSE DISTRIBUTION FACILITY

- 18,371 Dock High Industrial Unit
- 4,082 SF of Highly Functional Two-Story Office
- 3 Dock High Positions1 Ground Level Via Ramp
- 28' Clearance

- .60/3000 Sprinklers
- 200 Amps Power
- Excellent Access to (405) & (110) Freeways
- Strategically Located Between LAX and Ports of LA/Long Beach