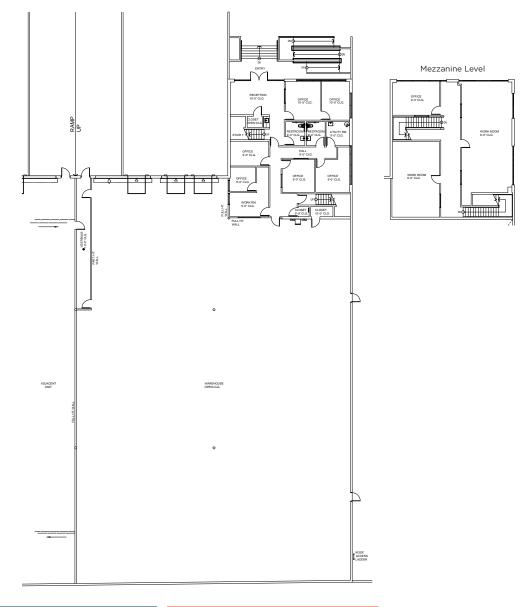

WAREHOUSE

14,289 SF

**OFFICE** 4,082

**TOTAL** 18,371 SF

PLAN LAYOUT SUBJECT TO FIELD CONDITIONS AND MAY DIFFER FROM PLAN AS SHOWN. ALL INFORMATION PRESENTED ON THIS DRAWING IS PRESUMED TO BE ACCURATE, HOWEVER TENANT SHOULD VERIFY PERTINENT INFORMATION PRIOR TO COMMITTING TO A LEASE. ANY FURNITURE OR APPLIANCES SHOWN ON PLAN ARE FOR CONCEPT ONLY AND WILL BE TENANT PROVIDED.

**GROUND FLOOR** 2,102 SF

MEZZANINE 1,980 SF **TOTAL** 4,082

PLAN LAYOUT SUBJECT TO FIELD CONDITIONS AND MAY DIFFER FROM PLAN AS SHOWN. ALL INFORMATION PRESENTED ON THIS DRAWING IS PRESUMED TO BE ACCURATE, HOWEVER TENANT SHOULD VERIFY PERTINENT INFORMATION PRIOR TO COMMITTING TO A LEASE. ANY FURNITURE OR APPLIANCES SHOWN ON PLAN ARE FOR CONCEPT ONLY AND WILL BE TENANT PROVIDED.