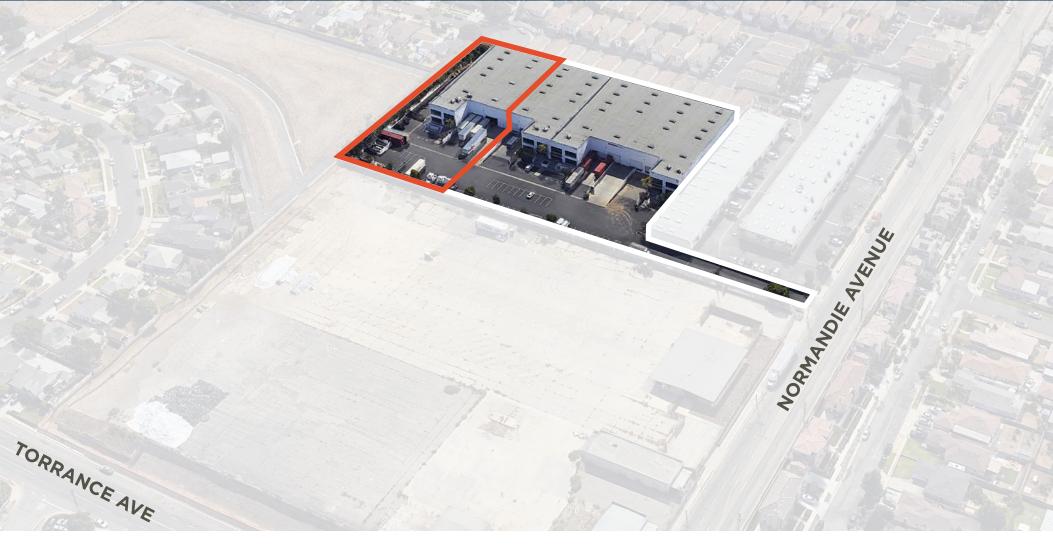

## 18,371 SF AVAILABLE FOR LEASE

CLASS A DOCK HIGH WAREHOUSE DISTRIBUTION FACILITY
20910 S Normandie Ave, Unit D | Unincorporated LA County (Torrance P.O.), CA







### WAREHOUSE DISTRIBUTION FACILITY

- 18,371 Dock High Industrial Unit
- 4,082 SF of Highly Functional Two-Story Office
- 3 Dock High Positions1 Ground Level Via Ramp
- 28' Clearance

- .60/3000 Sprinklers
- 200 Amps Power
- Excellent Access to (405) & (110) Freeways
- Strategically Located Between LAX and Ports of LA/Long Beach





WAREHOUSE

14,289 SF

**OFFICE** 4,082

**TOTAL** 18,371 SF

PLAN LAYOUT SUBJECT TO FIELD CONDITIONS AND MAY DIFFER FROM PLAN AS SHOWN. ALL INFORMATION PRESENTED ON THIS DRAWING IS PRESUMED TO BE ACCURATE, HOWEVER TENANT SHOULD VERIFY PERTINENT INFORMATION PRIOR TO COMMITTING TO A LEASE. ANY FURNITURE OR APPLIANCES SHOWN ON PLAN ARE FOR CONCEPT ONLY AND WILL BE TENANT PROVIDED.







**GROUND FLOOR** 2,102 SF

MEZZANINE 1,980 SF **TOTAL** 4,082

PLAN LAYOU