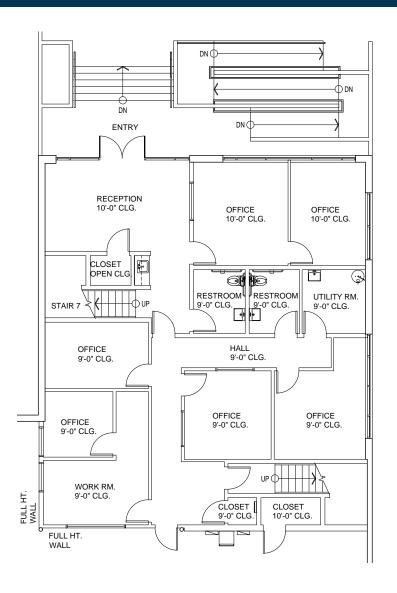

**GROUND FLOOR** 2,102 SF

MEZZANINE 1,980 SF **TOTAL** 4,082

PLAN LAYOUT SUBJECT TO FIELD CONDITIONS AND MAY DIFFER FROM PLAN AS SHOWN. ALL INFORMATION PRESENTED ON THIS DRAWING IS PRESUMED TO BE ACCURATE, HOWEVER TENANT SHOULD VERIFY PERTINENT INFORMATION PRIOR TO COMMITTING TO A LEASE. ANY FURNITURE OR APPLIANCES SHOWN ON PLAN ARE FOR CONCEPT ONLY AND WILL BE TENANT PROVIDED.