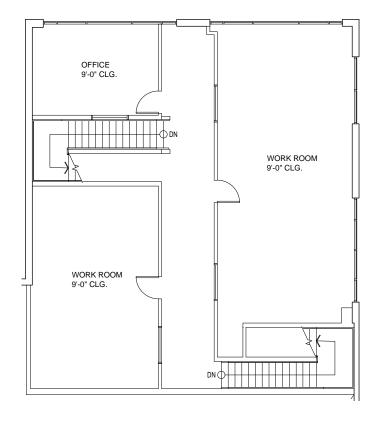

**GROUND FLOOR** 2,102 SF

MEZZANINE 1,980 SF **TOTAL** 4,082

PLAN LAYOUT SUBJECT TO FIELD CONDITIONS AND MAY DIFFER FROM PLAN AS SHOWN. ALL INFORMATION PRESENTED ON THIS DRAWING IS PRESUMED TO BE ACCURATE, HOWEVER TENANT SHOULD VERIFY PERTINENT INFORMATION PRIOR TO COMMITTING TO A LEASE. ANY FURNITURE OR APPLIANCES SHOWN ON PLAN ARE FOR CONCEPT ONLY AND WILL BE TENANT PROVIDED.