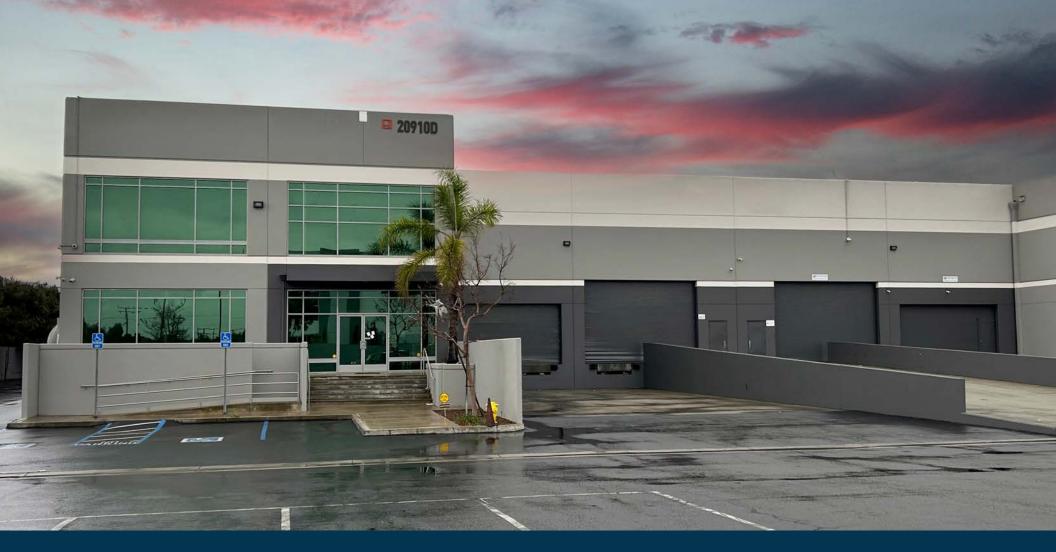

## 18,371 SF AVAILABLE FOR LEASE

CLASS A DOCK HIGH WAREHOUSE DISTRIBUTION FACILITY
20910 S Normandie Ave, Unit D | Unincorporated LA County (Torrance P.O.), CA

### WAREHOUSE DISTRIBUTION FACILITY

- 18,371 Dock High Industrial Unit
- 4,082 SF of Highly Functional Two-Story Office
- 3 Dock High Positions1 Ground Level Via Ramp
- 28' Clearance

- .60/3000 Sprinklers
- 200 Amps Power
- Excellent Access to (405) & (110) Freeways
- Strategically Located Between LAX and Ports of LA/Long Beach