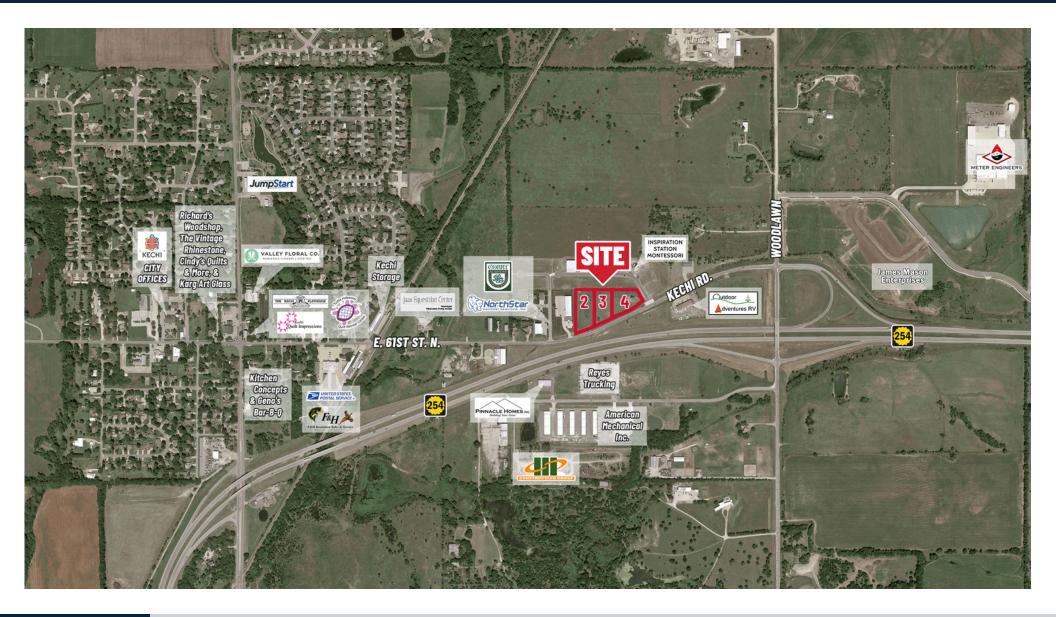

# **KECHI BUILD TO SUIT OPPORTUNITY** 810 E. Kechi Rd. , Kechi, KS 67067

### SALE PRICE: \$3.25/SF LEASE RATE: BUILD TO SUIT

Offered exclusively by: Calvin Klaassen | 316-292-3976 | calvink@weigand.com