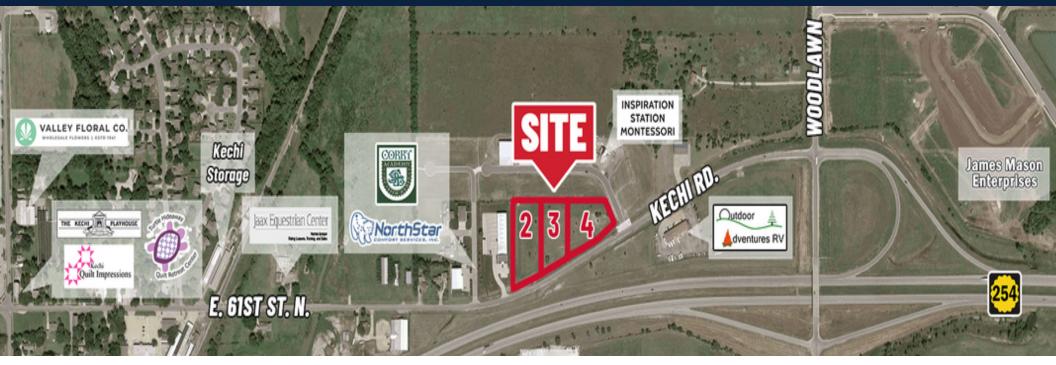

## **KECHI BUILD TO SUIT OPPORTUNITY** 810 E. Kechi Rd. , Kechi, KS 67067

## SALE PRICE: \$3.25/SF **LEASE RATE: BUILD TO SUIT**

| SITE SIZE:  | 157,251 SF |
|-------------|------------|
| SITE ACRES: | 3.61       |
| ZONING:     | C-3        |

#### **PROPERTY HIGHLIGHTS**

- Property can be built to suit needs. Lot sizes flexible.
- Great visibility.
- Easy access to 254 highway.
- No special assessments.
- Could build up to three buildings.

|          | DEMOGRAPHICS   | 1 MILE   | 3 MILES  | 5 MILES  |
|----------|----------------|----------|----------|----------|
| M        | POPULATION     | 1,053    | 16,165   | 37,942   |
| <b>③</b> | AVG. HH INCOME | \$92,414 | \$94,424 | \$77,793 |
| <b>.</b> | MEDIAN AGE     | 34.4     | 35.4     | 33.3     |
| *        | MEDIAN AGE     | 34.4     | 35.4     | 33.3     |