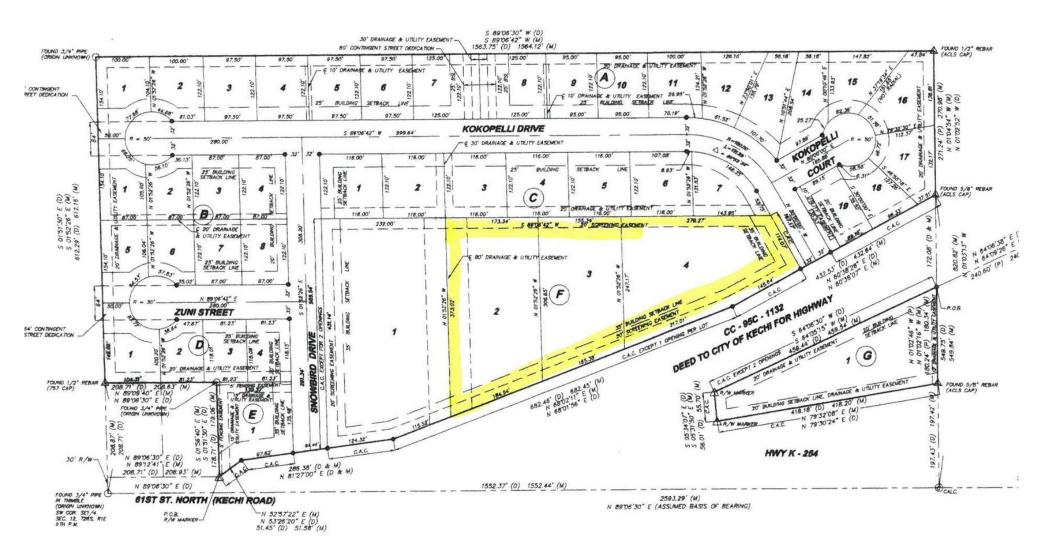

## **KECHI BUILD TO SUIT OPPORTUNITY** 810 E. Kechi Rd. , Kechi, KS 67067

## SALE PRICE: \$3.25/SF LEASE RATE: BUILD TO SUIT

EST. 1902 IP WEIGAND & REALTORS<sup>®</sup>

Offered exclusively by: Calvin Klaassen | 316-292-3976 | calvink@weigand.com