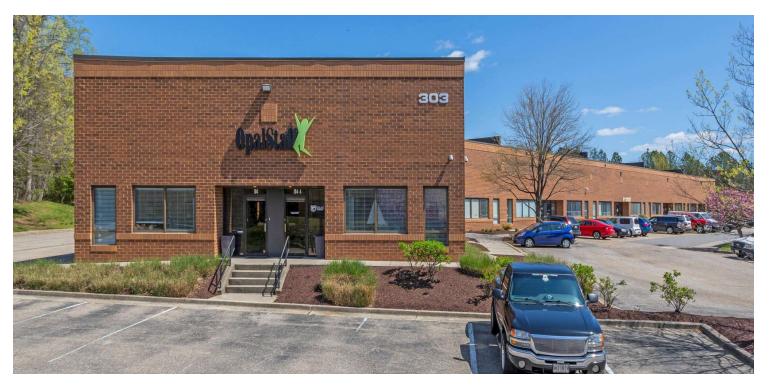

### **301 - 303 NAJOLES ROAD**

Millersville, MD 21108 Available: 1,200 - 5,625 SF

### **PROPERTY HIGHLIGHTS**

- Located in Millersville off of Najoles Road
- Immediate access to I-97
- Close proximity to RT. 32, RT. 3 and BWI
- New roof 2020