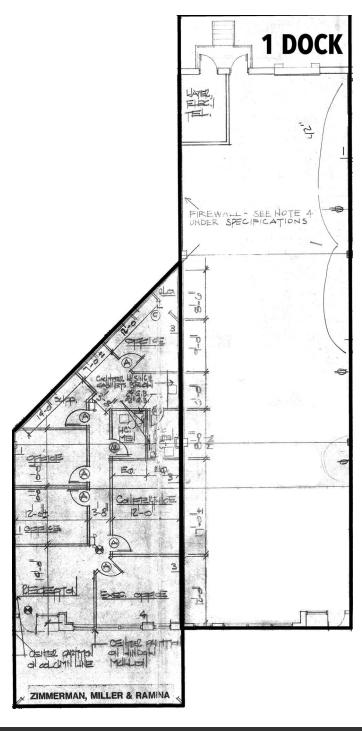

# **301 - 303 NAJOLES ROAD**

Millersville, MD 21108 Available: 1,200 - 5,625 SF

303 Najoles - Suite 107 | 2,880 SF | Shell Warehouse | 1 Dock

Kate Jordan, SIOR Principal 410.336.5314 kjordan@lee-associates.com Marley Black, SIOR Principal 443.741.4050 mwelsh@lee-associates.com

## **301 - 303 NAJOLES ROAD**

Millersville, MD 21108 Available: 1,200 - 5,625 SF

303 Najoles - Suite 106 & Suite 107 | Warehouse & Office | 4,080 SF Combined

Kate Jordan, SIOR Principal 410.336.5314 kjordan@lee-associates.com Marley Black, SIOR Principal 443.741.4050 mwelsh@lee-associates.com