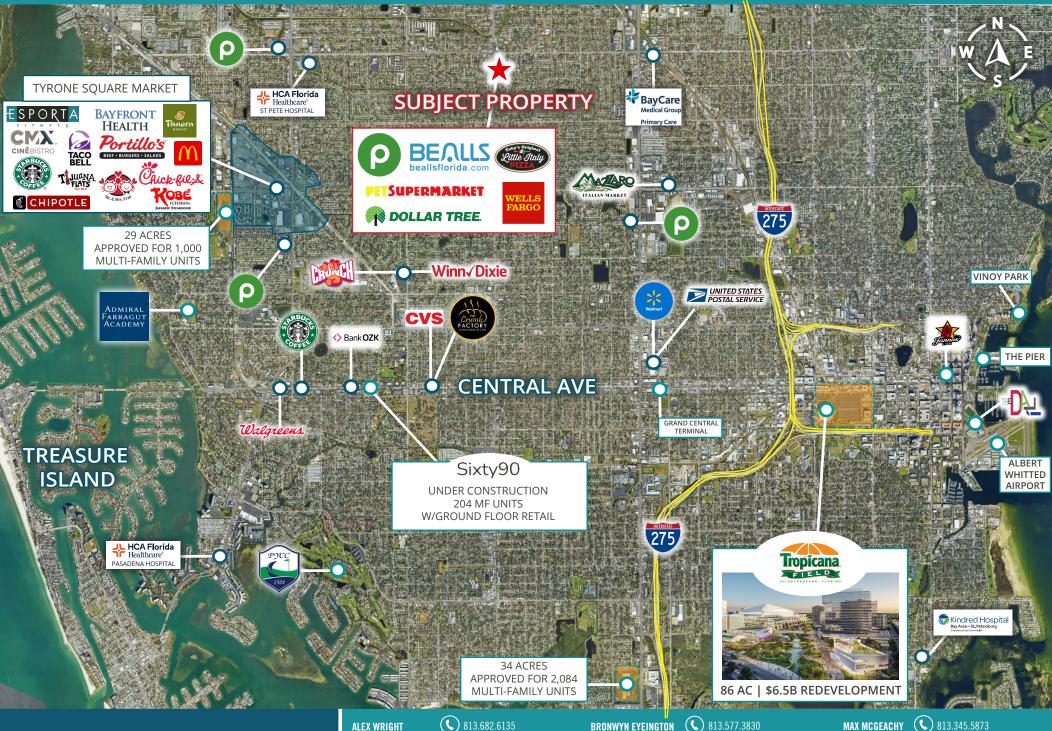

# **DAILY TRAFFIC COUNTS AADT**

49th Street S. 20,100 38th Avenue N. 15,300 155,500 I-275

AREA RETAILERS: \(\gamma\)

**VR TOUR** 

DUNKIN

#### **DAILY TRAFFIC COUNTS AADT**

49th Street S. 20,100 38th Avenue N. 15,300 155,500 I-275