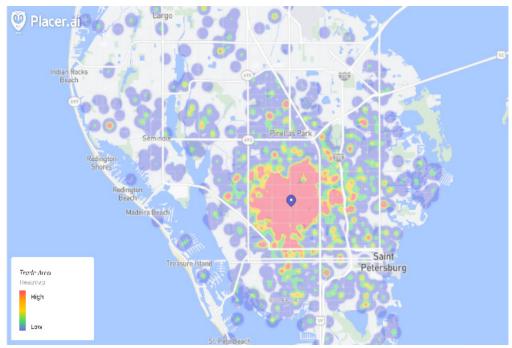

### **NUMBER OF VISITS TO DISSTON PLAZA IN 2023**

1,500,000 Visits

### NUMBER OF VISITORS TO DISSTON PLAZA IN 2023

255,900 Visitors

### **AVERAGE DWELL TIME IN DISSTON PLAZA IN 2023**

43 Minutes

### WHERE ARE THE MAJORITY OF VISITORS COMING FROM?

58% from Home