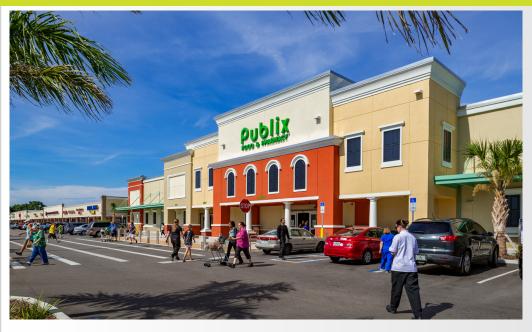

# **DISSTON PLAZA**

RETAIL SPACE AVAILABLE

**FOR LEASE** 

3501 49th Street North | St. Petersburg FL 33710

- **AVAILABLE:** 1,200 SF 2,400 SF | 2,000 SF | 3,600 SF | 4,954 SF
- Anchored by Publix, join national brands such as Bealls, Dollar Tree, and PetSupermarket