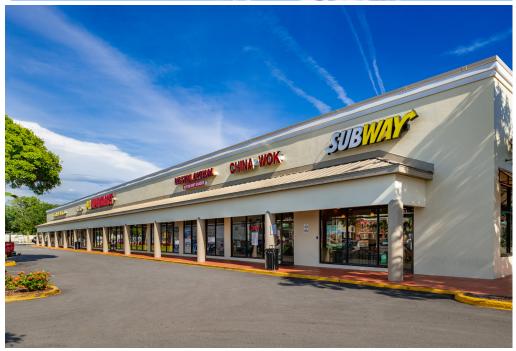

# **DISSTON PLAZA**

RETAIL SPACE AVAILABLE

**FOR LEASE** 

3501 49th Street North | St. Petersburg FL 33710

- **AVAILABLE:** 1,200 SF 2,400 SF | 2,000 SF | 3,600 SF | 4,954 SF
- Anchored by Publix, join national brands such as Bealls, Dollar Tree, and PetSupermarket