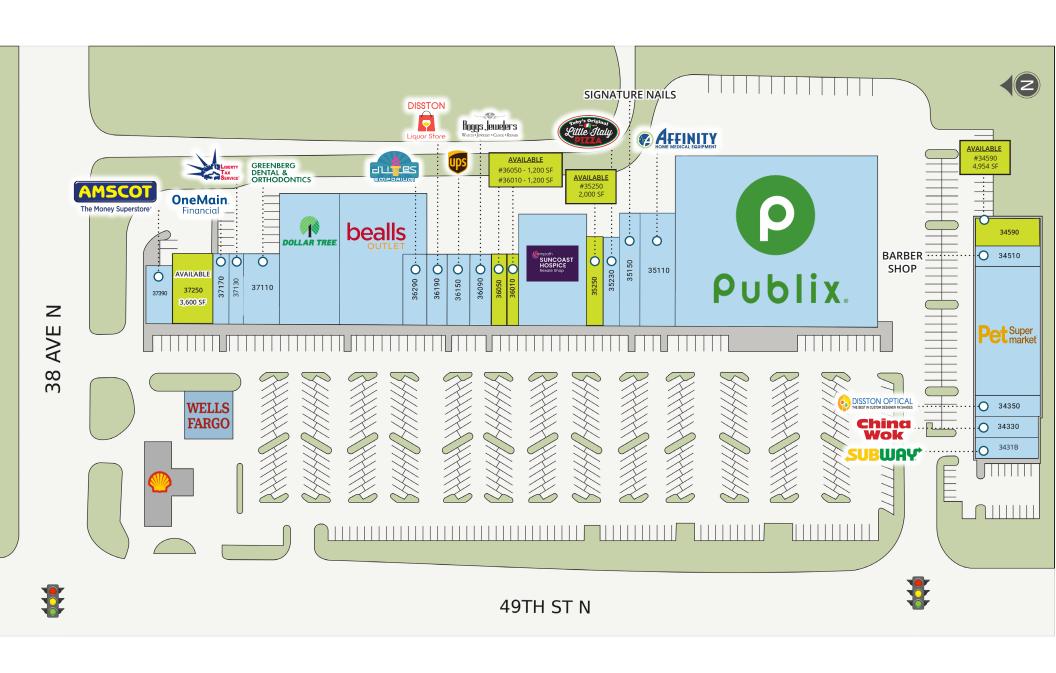

# **DISSTON PLAZA**

RETAIL SPACE AVAILABLE

**FOR LEASE** 

3501 49th Street North | St. Petersburg FL 33710

- **AVAILABLE:** 1,200 SF 2,400 SF | 2,000 SF | 3,600 SF | 4,954 SF
- Anchored by Publix, join national brands such as Bealls, Dollar Tree, and PetSupermarket