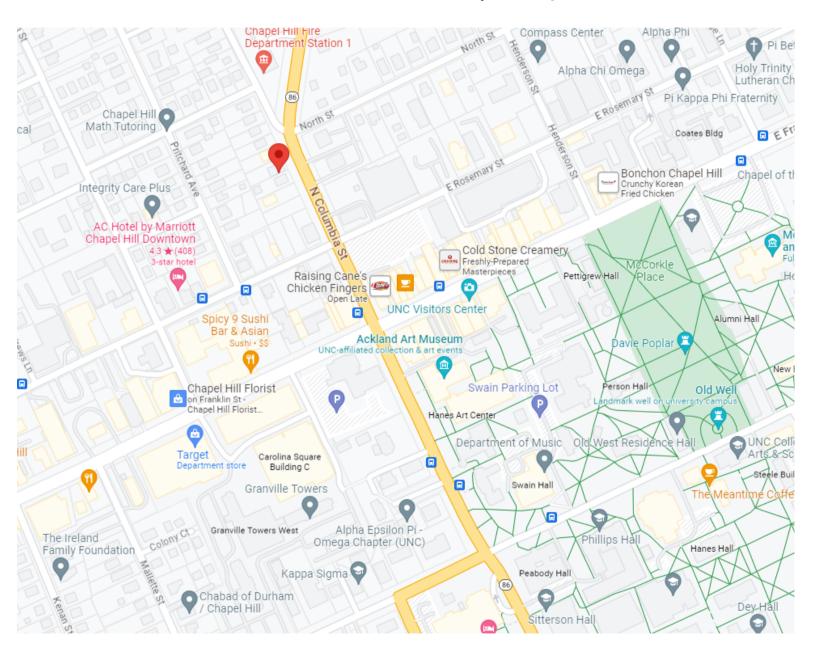

This space is designed to accommodate the needs of a office workspace. The location of this building offers excellent visibility and accessibility for your clients. Also close to restaurants, cafes, retail centers, & other local amenities. This office building presents an exceptional chance to utilize this thriving downtown business location.





#### 211 North Columbia Street | Chapel Hill NC

- 3 Available Suites for Lease
- Suite A = 690sqft
- Suite B = 650sqft
- Suite C = 950sqft
- Two parking spaces are designated to each Suite, with two visitor parking spots for the entire building.
- Walking distance to Franklin Street & Downtown Chapel Hill





#### 211 North Columbia Street | Chapel Hill NC























### LOCATION

#### 211 North Columbia Street | Chapel Hill NC