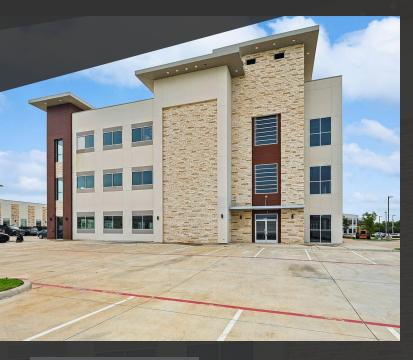

### **GRANITE PARK PROFESSIONAL OFFICE CONDOS**

5740 STATE HIGHWAY 121 **PLANO, TX 75024** 

#### PROPERTY DESCRIPTION

Introducing an exceptional investment opportunity in Plano, TX: a newly constructed 33,600 SF commercial building superbly positioned on Parkwood Blvd. This state-of-the-art property, completed in January of this year, offers unparalleled visibility from the Dallas North Tollway and Sam Rayburn Tollway, ensuring maximum exposure in a prime business corridor. Zoned for professional/medical office use, this modern development is strategically located near the prestigious Granite Park, providing access to a world-class suite of amenities, dining, and entertainment. Situated on the border of Plano and Frisco, this property presents an ideal prospect for investors seeking a premium office space in a high-growth area. Three floors available, each is a total of 11.200 SF and can be divided.

#### PROPERTY HIGHLIGHTS

- 33600 SF modern office/medical space available as a cold dark shell
- Three floors with a 11,200 SF per floor
- Prime visibility from Dallas North Tollway and Sam Rayburn Tollway
- Zoned for professional/medical office use
- Proximity to Granite Park for world-class amenities, dining, and entertainment
- Strategic location on Parkwood Blvd in Plano/Frisco Border
- Built in 2024 with contemporary design features