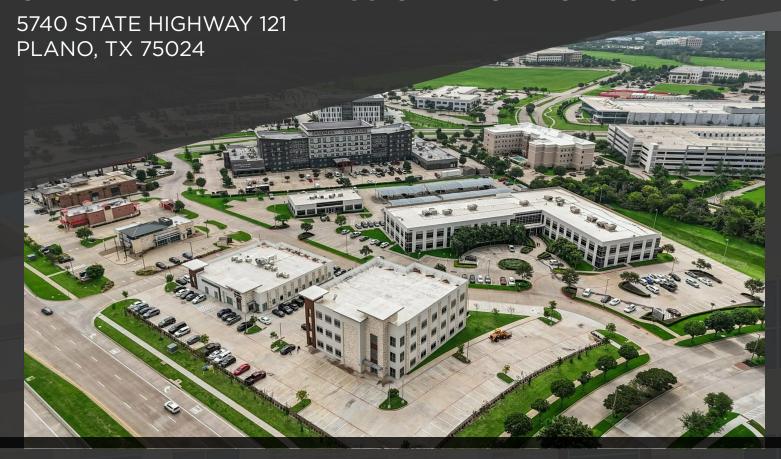

### **GRANITE PARK PROFESSIONAL OFFICE CONDOS**

5740 STATE HIGHWAY 121 **PLANO, TX 75024** 

#### PROPERTY DESCRIPTION

Introducing an exceptional investment opportunity in Plano, TX: a newly constructed 33,600 SF commercial building superbly positioned on Parkwood Blvd. This state-of-the-art property, completed in January of this year, offers unparalleled visibility from the Dallas North Tollway and Sam Rayburn Tollway, ensuring maximum exposure in a prime business corridor. Zoned for professional/medical office use, this modern development is strategically located near the prestigious Granite Park, providing access to a world-class suite of amenities, dining, and entertainment. Situated on the border of Plano and Frisco, this property presents an ideal prospect for investors seeking a premium office space in a high-growth area. Three floors available, each is a total of 11.200 SF and can be divided.

#### PROPERTY HIGHLIGHTS

- 33600 SF modern office/medical space available as a cold dark shell
- Three floors with a 11,200 SF per floor
- Prime visibility from Dallas North Tollway and Sam Rayburn Tollway
- Zoned for professional/medical office use
- Proximity to Granite Park for world-class amenities, dining, and entertainment
- Strategic location on Parkwood Blvd in Plano/Frisco Border
- Built in 2024 with contemporary design features