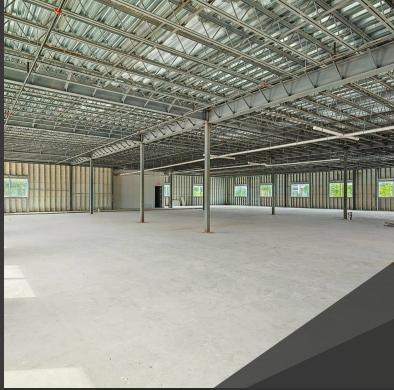

#### PROPERTY DESCRIPTION

Introducing an exceptional investment opportunity in Plano, TX: a newly constructed 33,600 SF commercial building superbly positioned on Parkwood Blvd. This state-of-the-art property, completed in January of this year, offers unparalleled visibility from the Dallas North Tollway and Sam Rayburn Tollway, ensuring maximum exposure in a prime business corridor. Zoned for professional/medical office use, this modern development is strategically located near the prestigious Granite Park, providing access to a world-class suite of amenities, dining, and entertainment. Situated on the border of Plano and Frisco, this property presents an ideal prospect for investors seeking a premium office space in a high-growth area. Three floors available, each is a total of 11.200 SF and can be divided.

#### PROPERTY HIGHLIGHTS

- 33600 SF modern office/medical space available as a cold dark shell
- Three floors with a 11,200 SF per floor
- Prime visibility from Dallas North Tollway and Sam Rayburn Tollway
- Zoned for professional/medical office use
- Proximity to Granite Park for world-class amenities, dining, and entertainment
- Strategic location on Parkwood Blvd in Plano/Frisco Border
- Built in 2024 with contemporary design features

## **GRANITE PARK PROFESSIONAL OFFICE CONDOS**

Lobby/Elevator

Interior Shell space

For more information or to schedule a tour, please contact:

Najdi Rafaty 0: 214.267.9860 najdi@linc.realty

M: 310.735.7980