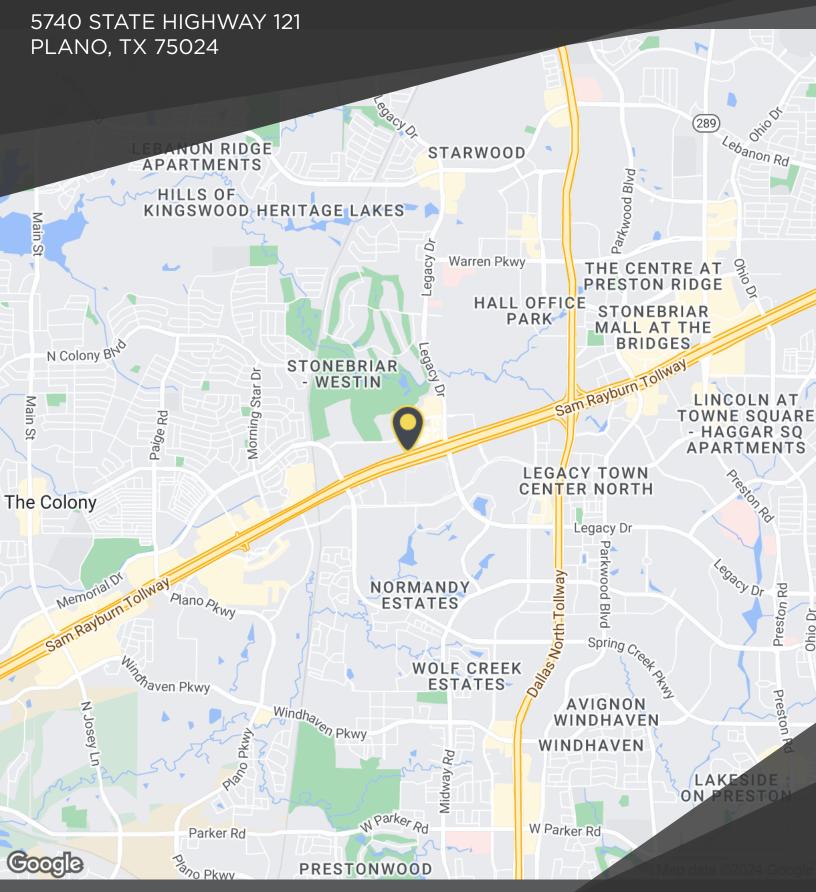

### **GRANITE PARK PROFESSIONAL OFFICE CONDOS**

5740 STATE HIGHWAY 121 **PLANO, TX 75024** 

#### PROPERTY DESCRIPTION

Introducing an exceptional investment opportunity in Plano, TX: a newly constructed 33,600 SF commercial building superbly positioned on Parkwood Blvd. This state-of-the-art property, completed in January of this year, offers unparalleled visibility from the Dallas North Tollway and Sam Rayburn Tollway, ensuring maximum exposure in a prime business corridor. Zoned for professional/medical office use, this modern development is strategically located near the prestigious Granite Park, providing access to a world-class suite of amenities, dining, and entertainment. Situated on the border of Plano and Frisco, this property presents an ideal prospect for investors seeking a premium office space in a high-growth area. Three floors available, each is a total of 11.200 SF and can be divided.

#### PROPERTY HIGHLIGHTS

- 33600 SF modern office/medical space available as a cold dark shell
- Three floors with a 11,200 SF per floor
- Prime visibility from Dallas North Tollway and Sam Rayburn Tollway
- Zoned for professional/medical office use
- Proximity to Granite Park for world-class amenities, dining, and entertainment
- Strategic location on Parkwood Blvd in Plano/Frisco Border
- Built in 2024 with contemporary design features