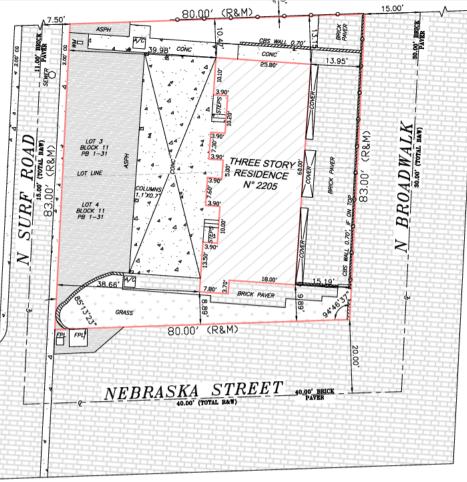

LOCATION SKETCH (N.T.S.)

NOTE: NO VISIBLE FASEMENT ENCROACHMENT OBSERVED.

THIS SURVEY IS NOT INTENDED FOR NEITHER DESIGN OR CONSTRUCTION PURPOSES. FENCE OWNERSHIP NOT DETERMINED.

## LEGAL DESCRIPTION; (FUNISHED BY CLIENT)

CONDOMINIUM UNITS 1, 2 AND 3, OF WINDSWEPT CLUB, A CONDOMINIUM, TOGETHER WITH AN UNDIVIDED INTEREST IN THE COMMON ELEMENTS, ACCORDING TO THE DECLARATION OF COMMON ELEMENTS, ACCORDING TO THE DEGLARATION OF CONDOMINIUM THEREOF RECORDED IN OFFICIAL RECORD BOOK 8178, PAGE 668, AS AMENDED FROM TIME TO TIME, OF THE PUBLIC RECORDS OF BROWARD COUNTY, FLORIDA.

FOR THOSE PURPOSES A TOPOGRAMENT SUMPLY IS REQUIRED. PENCE OWNERSHIP NOT DETERMINATE.

This survey its not covered by professional folicity.

FLOOD INF:

COMMUNITY: 125113 MAP AND PANEL: 12011C0588 SUFFIX: H FLOOD ZONE: AE BASE FLOOD: 9.00'

N.T.S.

- DELTA

2205 N SURF RD, HOLLYWOOD, FLORIDA. 33019. #1, #2, #3

## LEGEND AND ABBREVIATIONS

= AIR CONDITIONING PAD = ARC DISTANCE = BUILDING A/C A BLDG. C.B. C.B.S. = ENCROACHMENT = FIRE HYDRANT F.H. F.I.P. = FOUND IRON PIPE = CATCH BASIN F.R. = CONCRETE BLOCK STRUCTURE L.F.E. = FOUND REBAR = LOWEST FLOOR ELEVATION CH. CL. C/L CONC. CHORD DISTANCE CLEAR = CENTER LINE = CONCRETE

= MONUMENT LINE = NATIONAL GEODETIC VERTICAL DATUM = OVERHEAD ELECTRIC LINE = PLAT BOOK N.G.V.D. O.E. P.B. P.C.P. PERMANENT CONTROL POINT P.G. P.O.B.

PAGE POINT OF BEGINNING NOT TO SCALE

RADIAL RESIDENCE R/W SEC. RIGHT OF WAY SECTION S.I.P. STY SET IRON PIPE : STORY SIDEWALK

UTILITY FASEMENT

UTILITY POLE

= CENTRAL ANGLE

= WOOD FENCE
CHAIN LINK FENCE
C.B.S. WALL BLOCK CORNER