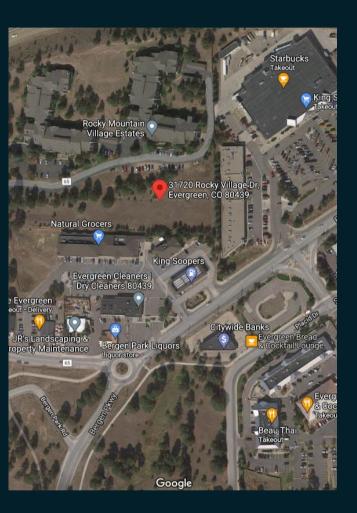

## Land in Bergen Park | \$550,000

## 31720 ROCKY VILLAGE DRIVE, EVERGREEN, CO

Call KC direct at 303.591-4663 or email KCButler@thehometeam.com

Premium location in the heart of Bergen Park zoned and ready for low-density multifamily construction. Adjacent to Rocky Mountain Village Condos, King Soopers, and Natural Grocers, this site lends itself to an over-55 demographic and we have plans available for main floor master duplexes with two-car garages and walkout basements. Easy access to grocery stores, restaurants, parks, and walking/biking trails. The bus stop is the walking distance of 2 city blocks away. Adjacent to the Evergreen Center for the Arts. Very easy build site. Likely will need some fill dirt. Showing old taxes because the county raised them A LOT and it's under dispute.