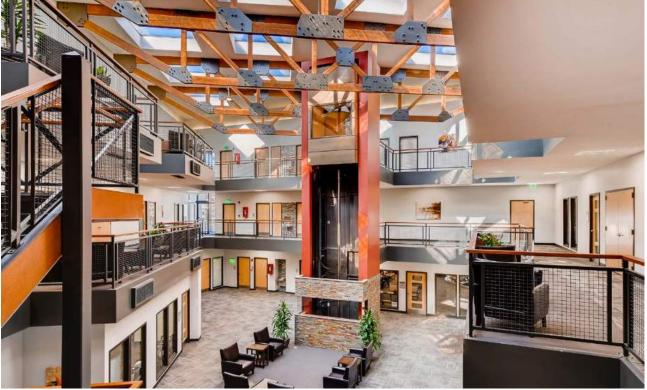

## Property Highlights:

- Located in the Denver Tech Center a short distance from Swedish Medical Center, HealthONE Centennial and Littleton-Porter Adventist Hospital.
- Tenancy includes HCA HealthONE and Cornerstone Health Community.
- Recently renovated interior with new LED lighting, common area finishes and upgraded signage.