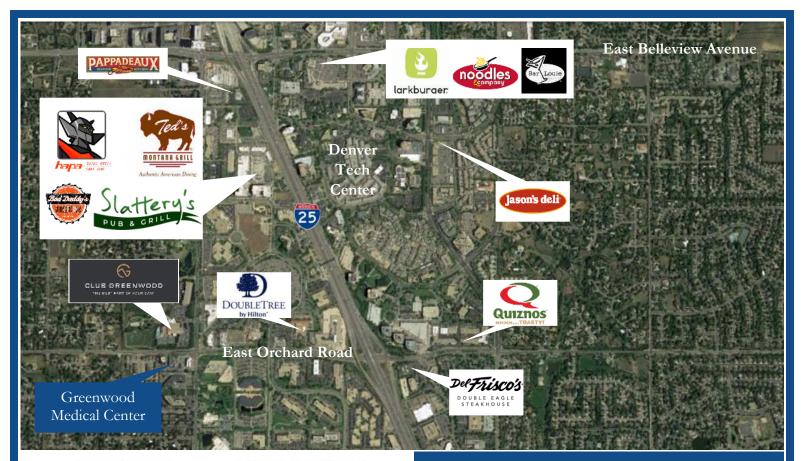

## Property Highlights:

- Located in the Denver Tech Center a short distance from Swedish Medical Center, HealthONE Centennial and Littleton-Porter Adventist Hospital.
- Tenancy includes HCA HealthONE and Cornerstone Health Community.
- Recently renovated interior with new LED lighting, common area finishes and upgraded signage.