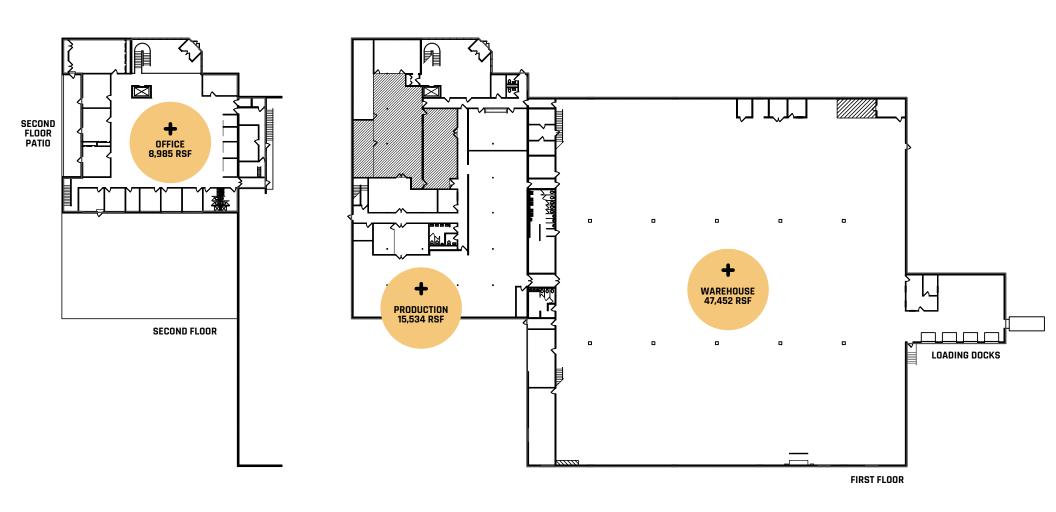

# Property highlights

71,971 SF office industrial/flex building

2024 OPEX \$4.06/SF

18' Clear height

Rental rate negotiable

100 surface stalls

4 dock doors 2 w/ levelers

- 47,000 SF production/warehouse fully climate controlled
- Features 15,534 SF first floor production space and 8,985 SF office on second floor
- Manufacturing floor offers over 47,000 SF
- Constructed in 1984, new roof in 2018
- Rooftop patio access
- · Column rows set 69' apart and spaced 36' on center for a unique and open layout
- Conveniently located on Energy Park Drive with easy access to local shops and restaurants
- Open reception area with skylights
- 5,000 Amps, 480 volt, 3 phase electrical services
- Fiber connectivity

## 71,971 TOTAL RSF