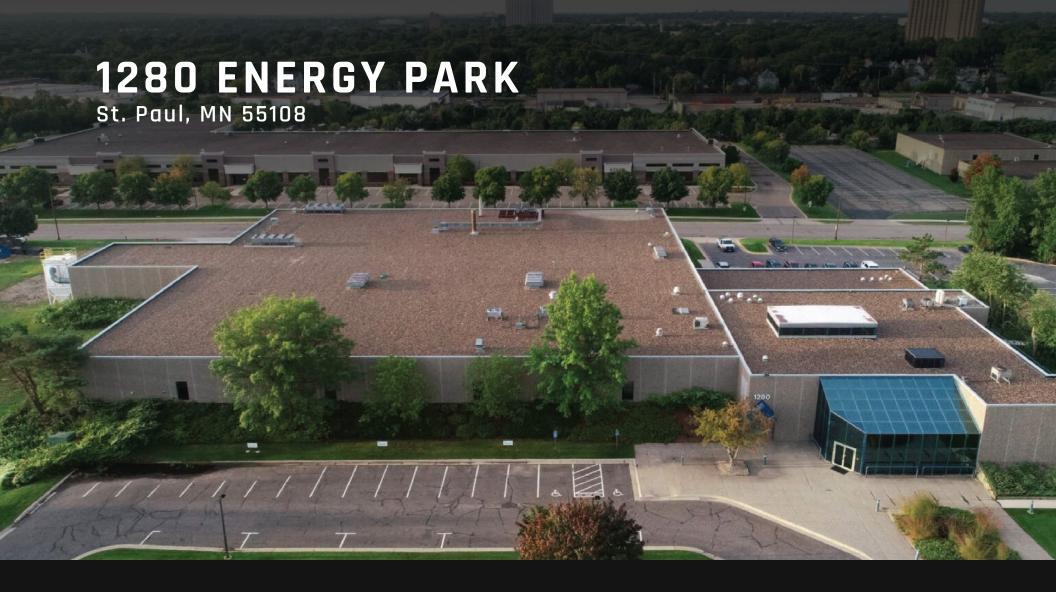

For Lease 71,971 SF Industrial and office

# Property highlights

71,971 SF office industrial/flex building

2024 OPEX \$4.06/SF

18' Clear height

Rental rate negotiable

100 surface stalls

4 dock doors 2 w/ levelers

- 47,000 SF production/warehouse fully climate controlled
- Features 15,534 SF first floor production space and 8,985 SF office on second floor
- Manufacturing floor offers over 47,000 SF
- Constructed in 1984, new roof in 2018
- Rooftop patio access
- · Column rows set 69' apart and spaced 36' on center for a unique and open layout
- Conveniently located on Energy Park Drive with easy access to local shops and restaurants
- Open reception area with skylights
- 5,000 Amps, 480 volt, 3 phase electrical services
- Fiber connectivity