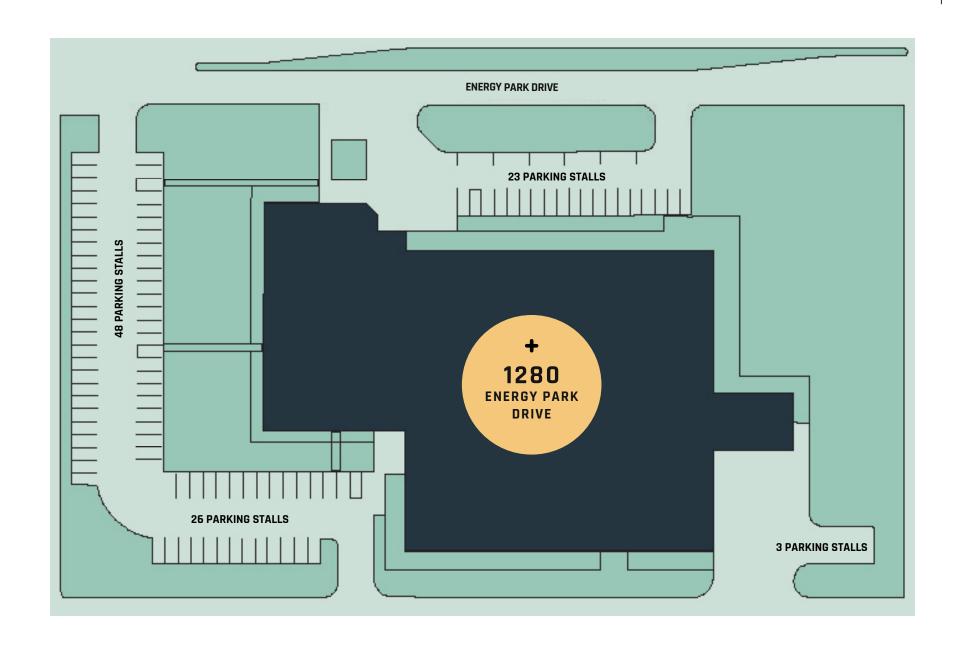

# Property highlights

71,971 SF office industrial/flex building

2024 OPEX \$4.06/SF

18' Clear height

Rental rate negotiable

100 surface stalls

4 dock doors 2 w/ levelers

- 47,000 SF production/warehouse fully climate controlled
- Features 15,534 SF first floor production space and 8,985 SF office on second floor
- Manufacturing floor offers over 47,000 SF
- Constructed in 1984, new roof in 2018
- Rooftop patio access
- · Column rows set 69' apart and spaced 36' on center for a unique and open layout
- Conveniently located on Energy Park Drive with easy access to local shops and restaurants
- Open reception area with skylights
- 5,000 Amps, 480 volt, 3 phase electrical services
- Fiber connectivity

## 71,971 TOTAL RSF