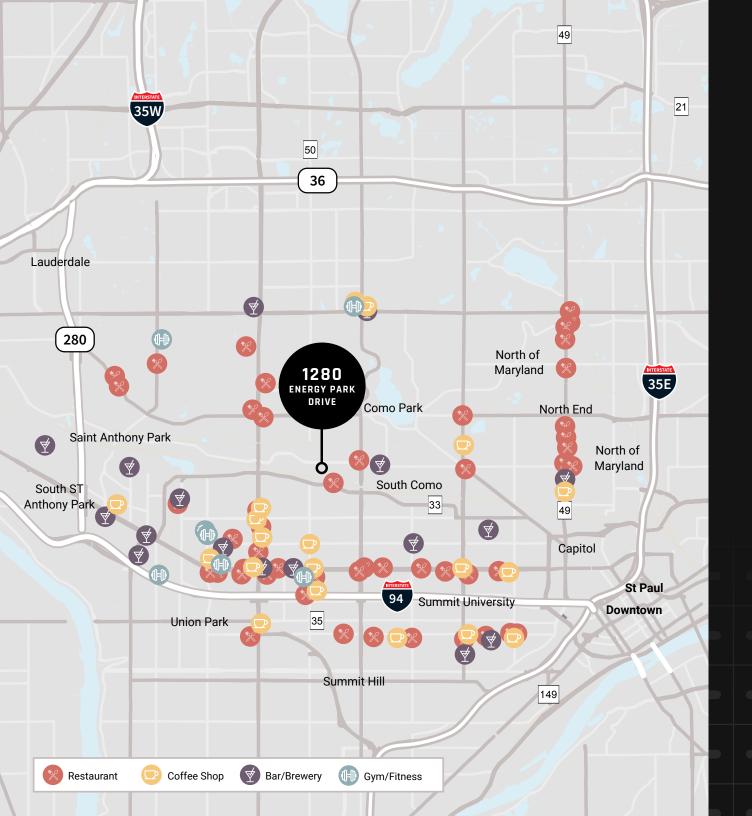

### DEMOGRAPHICS

#### 1 MILE AWAY

5,513 Population 3,318 Households \$91,630 Avg. Income

#### 3 MILES AWAY

60,348 Population 27,071 Households \$105,799 Avg. Income

#### 5 MILES AWAY

199,925 Population 88,293 Households \$109,238 Avg. Income