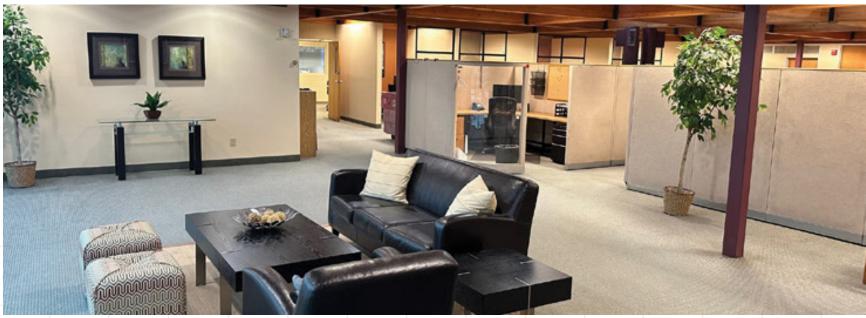

# Property highlights

71,971 SF office industrial/flex building

2024 OPEX \$4.06/SF

18' Clear height

Rental rate negotiable

100 surface stalls

4 dock doors 2 w/ levelers

- 47,000 SF production/warehouse fully climate controlled
- Features 15,534 SF first floor production space and 8,985 SF office on second floor
- Manufacturing floor offers over 47,000 SF
- Constructed in 1984, new roof in 2018
- Rooftop patio access
- · Column rows set 69' apart and spaced 36' on center for a unique and open layout
- Conveniently located on Energy Park Drive with easy access to local shops and restaurants
- Open reception area with skylights
- 5,000 Amps, 480 volt, 3 phase electrical services
- Fiber connectivity