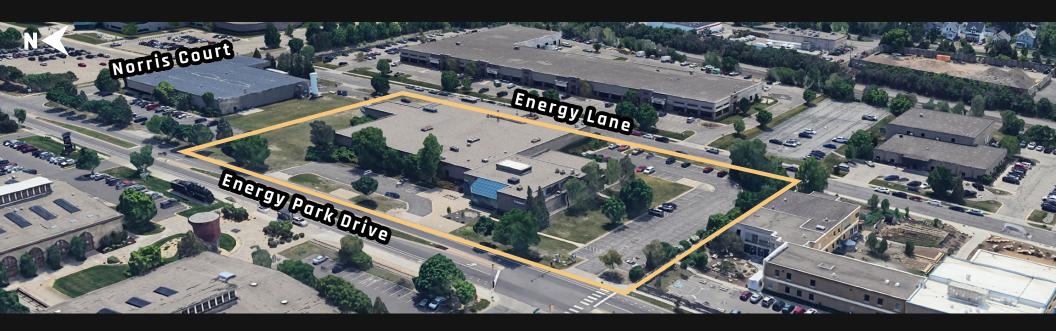

# Property highlights

71,971 SF office industrial/flex building

2024 OPEX \$4.06/SF

18' Clear height

Rental rate negotiable

100 surface stalls

4 dock doors 2 w/ levelers

- 47,000 SF production/warehouse fully climate controlled
- Features 15,534 SF first floor production space and 8,985 SF office on second floor
- Manufacturing floor offers over 47,000 SF
- Constructed in 1984, new roof in 2018
- Rooftop patio access
- · Column rows set 69' apart and spaced 36' on center for a unique and open layout
- Conveniently located on Energy Park Drive with easy access to local shops and restaurants
- Open reception area with skylights
- 5,000 Amps, 480 volt, 3 phase electrical services
- Fiber connectivity