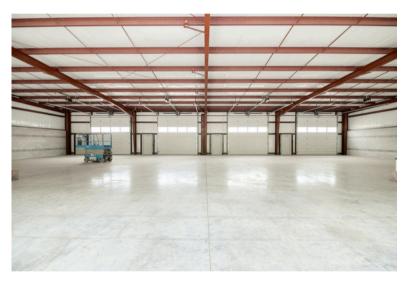

## 6420 ENTERPRISE COURT FOR LEASE \$11.00/SF/YR

6420 ENTERPRISE COURT, GLOUCESTER, VA 23061

Carlyn Menser RE/MAX Connect (757)-879-9759 Carlyn@remaxconnectva.com

Great opportunity for new industrial space in Gloucester Business Park. Included in business park with aggressive growth plan less than 15 minutes over the Coleman Bridge. Metal construction with versatility and parking. Maximum ceiling height allows for large equipment or rigging and concrete floors throughout. Four overhead doors for optional division and separated entrance/exit. Well maintained landscaping and parking.