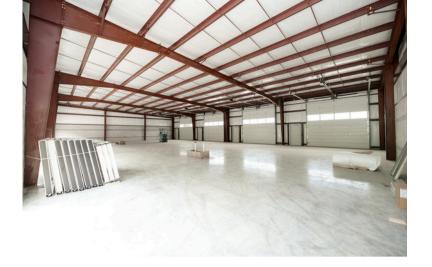

## 6420 ENTERPRISE COURT FOR LEASE \$11.00/SF/YR

6420 ENTERPRISE COURT, GLOUCESTER, VA 23061

Carlyn Menser RE/MAX Connect (757)-879-9759 Carlyn@remaxconnectva.com

Great opportunity for new industrial space in Gloucester Business Park. Included in business park with aggressive growth plan less than 15 minutes over the Coleman Bridge. Metal construction with versatility and parking. Maximum ceiling height allows for large equipment or rigging and concrete floors throughout. Four overhead doors for optional division and separated entrance/exit. Well maintained landscaping and parking.