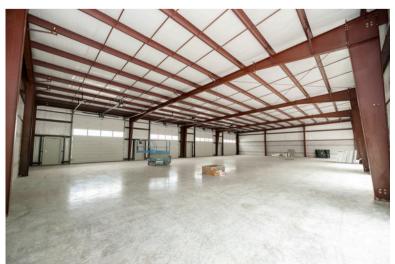

## 6420 ENTERPRISE COURT FOR LEASE \$11.00/SF/YR

6420 ENTERPRISE COURT, GLOUCESTER, VA 23061

Carlyn Menser RE/MAX Connect (757)-879-9759 Carlyn@remaxconnectva.com

Great opportunity for new industrial space in Gloucester Business Park. Included in business park with aggressive growth plan less than 15 minutes over the Coleman Bridge. Metal construction with versatility and parking. Maximum ceiling height allows for large equipment or rigging and concrete floors throughout. Four overhead doors for optional division and separated entrance/exit. Well maintained landscaping and parking.