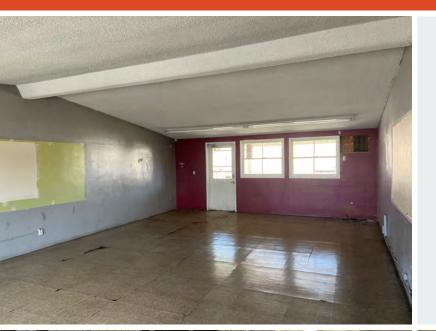

### **Property Highlights**

Shared use church space available for lease in El Monte. The available space includes an assembly hall, kitchen, classrooms, and large on-site parking lot. Available Saturdays, Sundays after 12:30 PM, and most weeknights. See next page for details and contact agent for more information. Please do not disturb the tenant.

### SUMMARY

| Premises                            | Assembly hall seats +/-200; kitchen and 4 classrooms                                                  |
|-------------------------------------|-------------------------------------------------------------------------------------------------------|
| Availability<br>(Monday - Saturday) | Available all day Saturdays & select weeknights                                                       |
| Availability (Sunday)               | Available starting at 12:30 PM                                                                        |
| Utilities/Expenses                  | Tenant to pay its share of utilities                                                                  |
| Parking                             | On-site parking lot                                                                                   |
| Do Not Disturb                      | Please do not disturb Tenant                                                                          |
| Lease Rate                          | \$2,000 to \$6,000/mo (rate is<br>dependent upon days, hours, used<br>space amount & total occupancy) |