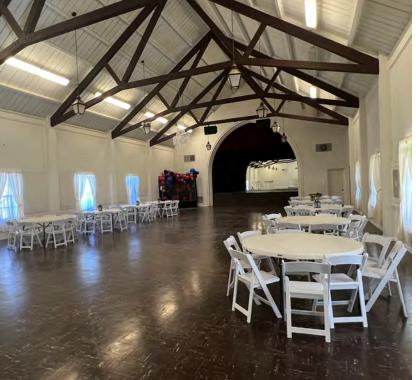

### **Property Highlights**

Shared use church space available for lease in El Monte. The available space includes an assembly hall, kitchen, classrooms, and large on-site parking lot. Available Saturdays, Sundays after 12:30 PM, and most weeknights. See next page for details and contact agent for more information. Please do not disturb the tenant.

### SUMMARY

| Premises                            | Assembly hall seats +/-200; kitchen and 4 classrooms                                                  |
|-------------------------------------|-------------------------------------------------------------------------------------------------------|
| Availability<br>(Monday - Saturday) | Available all day Saturdays & select weeknights                                                       |
| Availability (Sunday)               | Available starting at 12:30 PM                                                                        |
| Utilities/Expenses                  | Tenant to pay its share of utilities                                                                  |
| Parking                             | On-site parking lot                                                                                   |
| Do Not Disturb                      | Please do not disturb Tenant                                                                          |
| Lease Rate                          | \$2,000 to \$6,000/mo (rate is<br>dependent upon days, hours, used<br>space amount & total occupancy) |