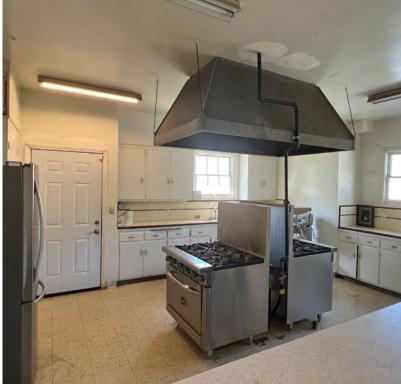

### **Property Highlights**

Shared use church space available for lease in El Monte. The available space includes an assembly hall, kitchen, classrooms, and large on-site parking lot. Available Saturdays, Sundays after 12:30 PM, and most weeknights. See next page for details and contact agent for more information. Please do not disturb the tenant.

### SUMMARY

| Premises                            | Assembly hall seats +/-200; kitchen and 4 classrooms                                                  |
|-------------------------------------|-------------------------------------------------------------------------------------------------------|
| Availability<br>(Monday - Saturday) | Available all day Saturdays & select weeknights                                                       |
| Availability (Sunday)               | Available starting at 12:30 PM                                                                        |
| Utilities/Expenses                  | Tenant to pay its share of utilities                                                                  |
| Parking                             | On-site parking lot                                                                                   |
| Do Not Disturb                      | Please do not disturb Tenant                                                                          |
| Lease Rate                          | \$2,000 to \$6,000/mo (rate is<br>dependent upon days, hours, used<br>space amount & total occupancy) |