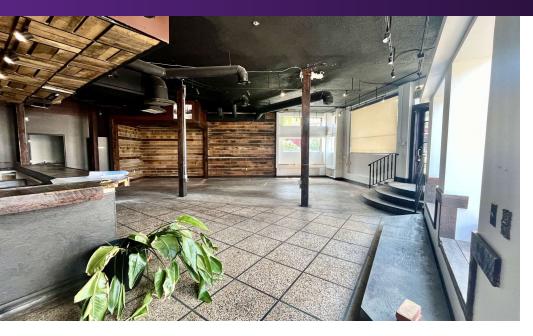

| OFFERING SUMMARY |                    |
|------------------|--------------------|
| Lease Rate:      | \$24.00 SF/yr (NN) |
| Available SF:    | 1,729 SF           |

| DEMOGRAPHICS      | 1 MILE   | 3 MILES   | 5 MILES   |
|-------------------|----------|-----------|-----------|
| Total Households  | 7,760    | 36,098    | 73,875    |
| Total Population  | 16,533   | 80,329    | 170,731   |
| Average HH Income | \$77,003 | \$100,542 | \$102,471 |