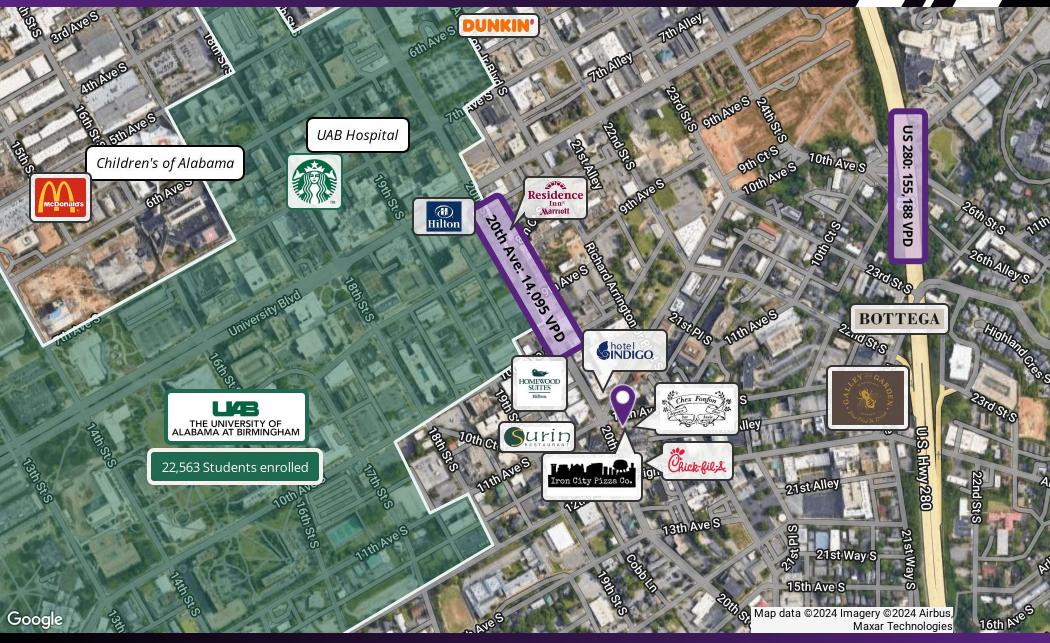

## PROPERTY HIGHLIGHTS

- Prime Location: Adjacent to a nationally award-winning restaurant with a spacious outdoor patio, offering high visibility at the convergence of five major streets.
- High Foot Traffic: Positioned at the main artery from the suburbs to downtown Birmingham, with thousands of residents and workers within walking distance, including the UAB community and nearby hotels.
- Culinary & Retail Hub: Situated in Birmingham's premier neighborhood, known for over 40 culinary destinations and 30 retailers, making it a key spot in a bustling "town within a city."
- Proximity to UAB: Walkable distance to the University of Alabama at Birmingham, the state's largest employer with over 21,000 employees and 21,000 students, offering a built-in customer base.
- Economic Vibrancy: \$48.8 million in public and private investments since 2017 has spurred business growth, with more than 209 new jobs added to the Five Points South Business District.
- Historic Appeal: Located in a National Register of Historic Places neighborhood, offering charm and prestige with modern amenities in Birmingham's first streetcar suburb.