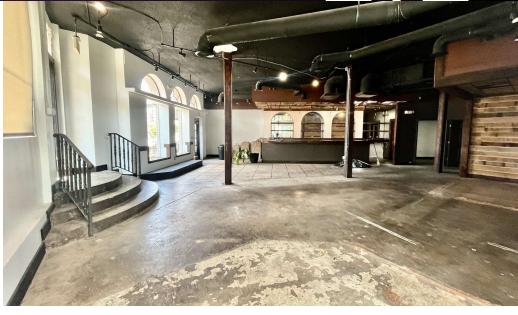

| OFFERING SUMMARY |                    |
|------------------|--------------------|
| Lease Rate:      | \$24.00 SF/yr (NN) |
| Available SF:    | 1,729 SF           |

| DEMOGRAPHICS      | 1 MILE   | 3 MILES   | 5 MILES   |
|-------------------|----------|-----------|-----------|
| Total Households  | 7,760    | 36,098    | 73,875    |
| Total Population  | 16,533   | 80,329    | 170,731   |
| Average HH Income | \$77,003 | \$100,542 | \$102,471 |