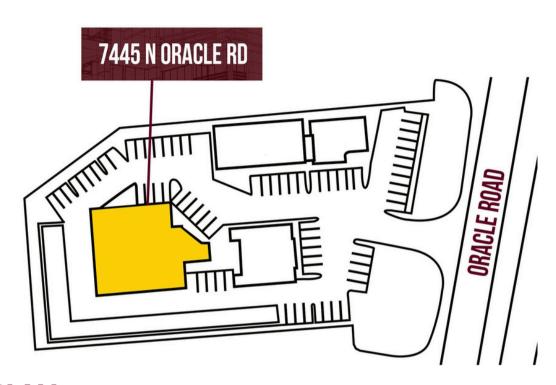

# **VAST COMMERCIAL**

## **REAL ESTATE SOLUTIONS**

# **NOW LEASING:** SUN **PROFESSIONAL CENTER** 2,148 SF SUITE 255









#### PROPERTY OVERVIEW

Vast Commercial is pleased to offer premier office/medical space for lease at 7445 North Oracle Road, Suite 255 in Oro Valley. Sun Professional Center is a highly visible, multi-tenant office park conveniently located with frontage on Oracle Road, just one block north of Ina Road. The suite is a first-floor unit situated near plenty of shopping, restaurants, banks and more. Covered parking is available and fiber optic cable is available to the property.

#### PROPERTY HIGHLIGHTS









2.148 SF

# **VAST COMMERCIAL**

**REAL ESTATE SOLUTIONS** 

### **SITE PLAN**



## **FLOOR PLAN**