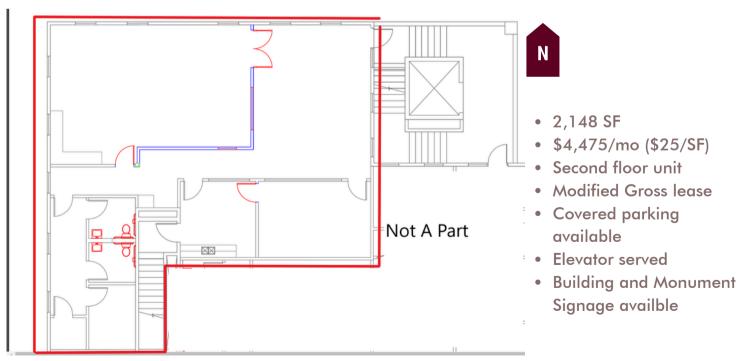

# **VAST COMMERCIAL**

## **REAL ESTATE SOLUTIONS**

# **NOW LEASING:** SUN **PROFESSIONAL CENTER** 2,148 SF SUITE 255









#### PROPERTY OVERVIEW

Vast Commercial is pleased to offer premier office/medical space for lease at 7445 North Oracle Road, Suite 255 in Oro Valley. Sun Professional Center is a highly visible, multi-tenant office park conveniently located with frontage on Oracle Road, just one block north of Ina Road. The suite is a first-floor unit situated near plenty of shopping, restaurants, banks and more. Covered parking is available and fiber optic cable is available to the property.

#### PROPERTY HIGHLIGHTS









2.148 SF

# **VAST COMMERCIAL**

**REAL ESTATE SOLUTIONS** 

### **SITE PLAN**



## **FLOOR PLAN**