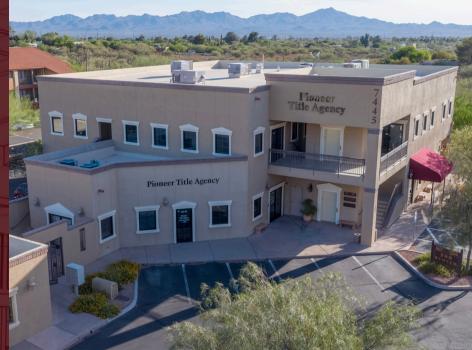

# **NOW LEASING:** SUN **PROFESSIONAL CENTER** 2,148 SF SUITE 255

#### PROPERTY OVERVIEW

Vast Commercial is pleased to offer premier office/medical space for lease at 7445 North Oracle Road, Suite 255 in Oro Valley. Sun Professional Center is a highly visible, multi-tenant office park conveniently located with frontage on Oracle Road, just one block north of Ina Road. The suite is a first-floor unit situated near plenty of shopping, restaurants, banks and more. Covered parking is available and fiber optic cable is available to the property.