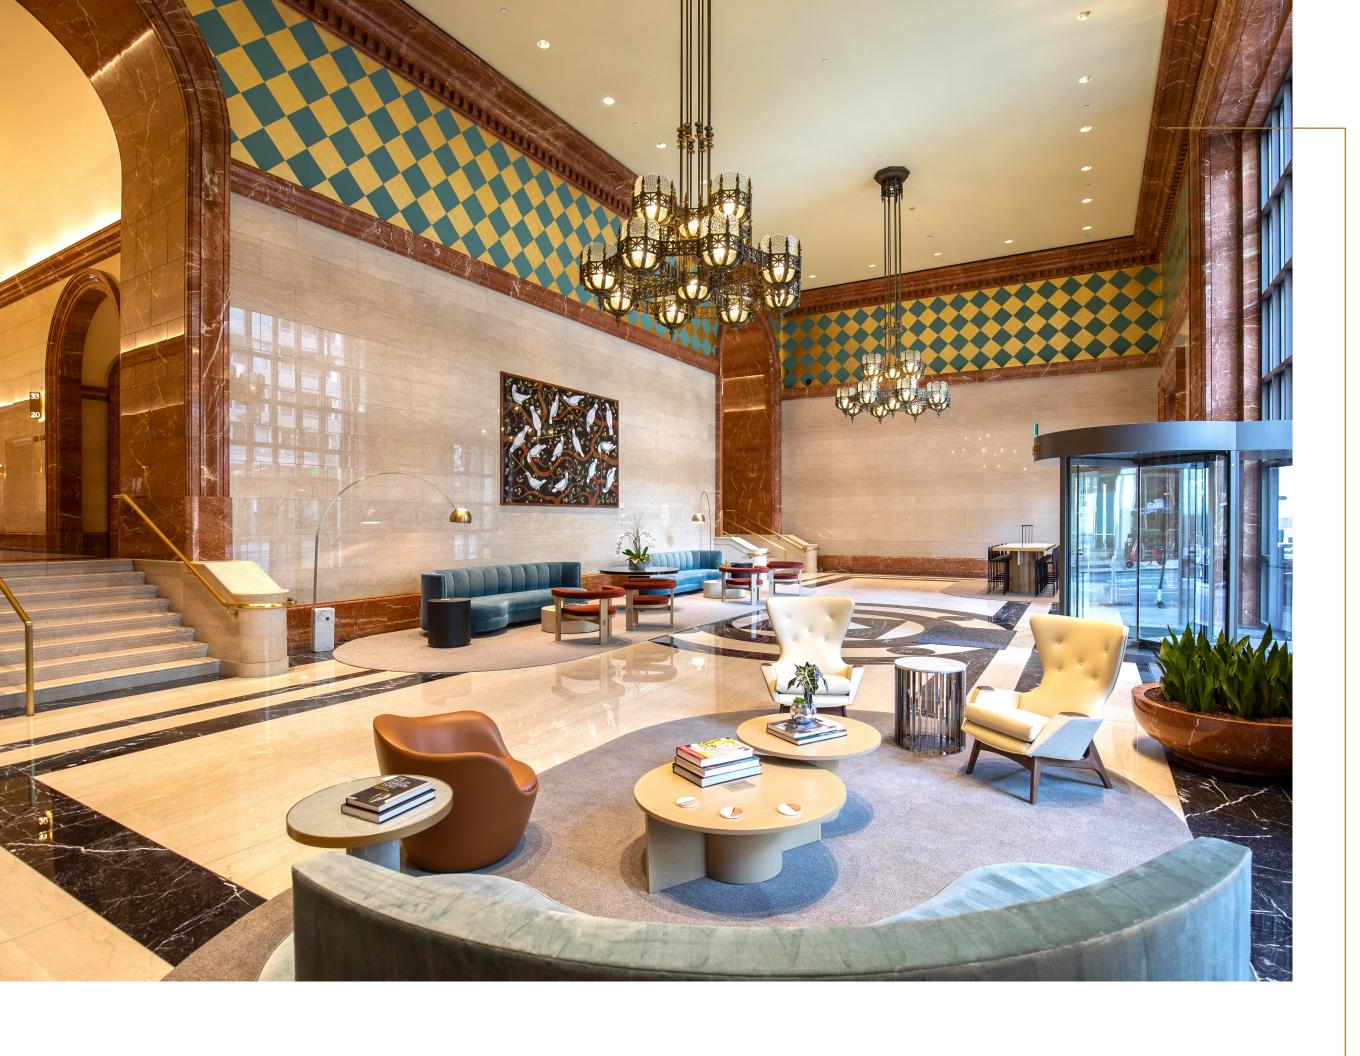

Crafted with such thorough detail, Comerica Bank Tower proves impossible to replicate. Utilizing world-class materials imported from prodigious forests and quarries, skilled artisans hand-worked the final finishes from stone and wood.

On-site amenities include a full-service bank, fine and casual dining, a retail concourse and conference facilities.