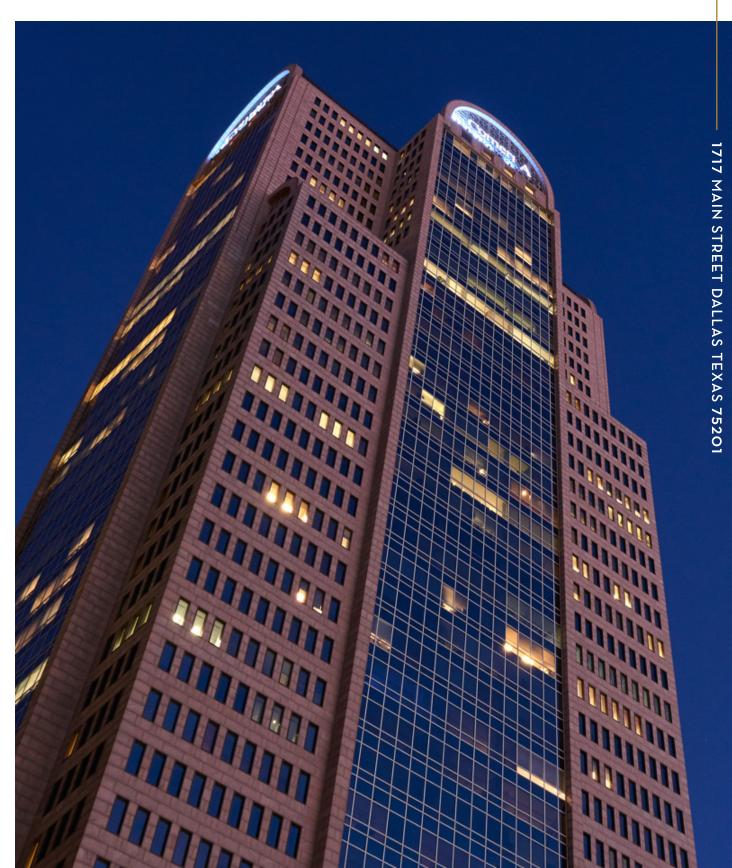

#### COMERICA BANK TOWER OFFERS AN EXPERIENCE UNLIKE ANY OTHER.

Comerica Bank Tower is a signature design by internationally acclaimed architect Philip Johnson that forever defines the Dallas skyline as the second tallest skyscraper. The iconic skyscraper provides over 1.5 million square feet of premium office space to a new generation of forward-thinking companies and clientele.