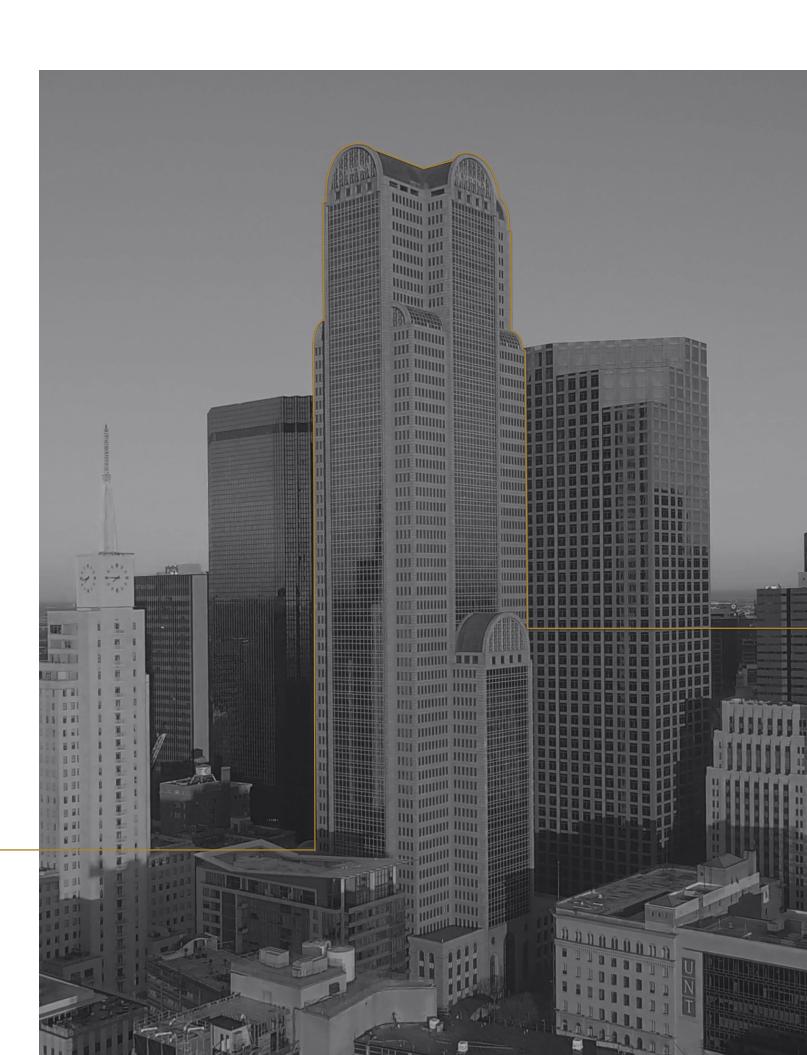

# STRATEGICALLY POSITIONED

Taking full advantage of the one-way street patterns, Comerica Bank Tower has the simplest ingress and egress routes to Dallas North Tollway, US-75, I-35 and I-30. Both the Akard and St. Paul DART stops are but a short walk from the front door.