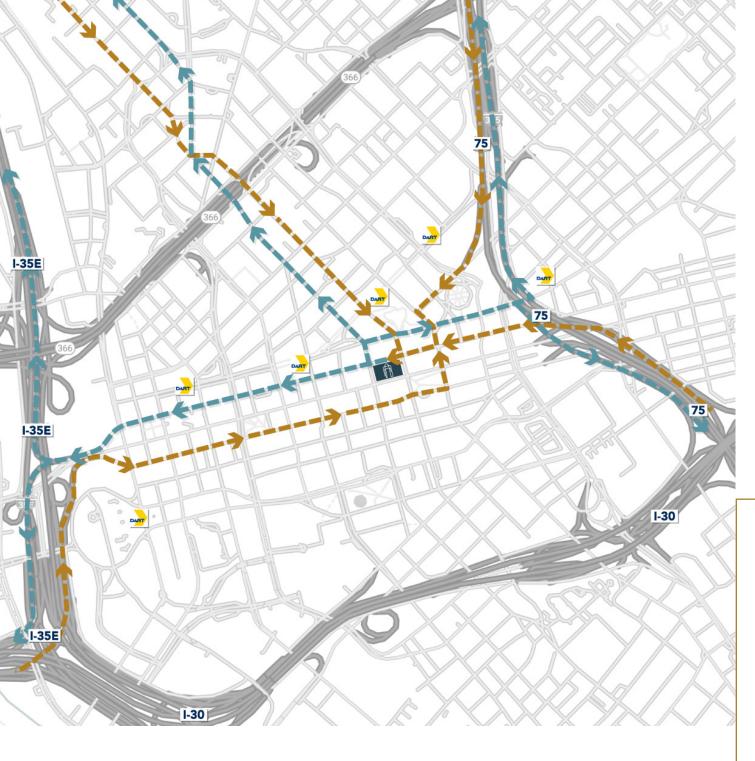

# STRATEGICALLY POSITIONED

Taking full advantage of the one-way street patterns, Comerica Bank Tower has the simplest ingress and egress routes to Dallas North Tollway, US-75, I-35 and I-30. Both the Akard and St. Paul DART stops are but a short walk from the front door.