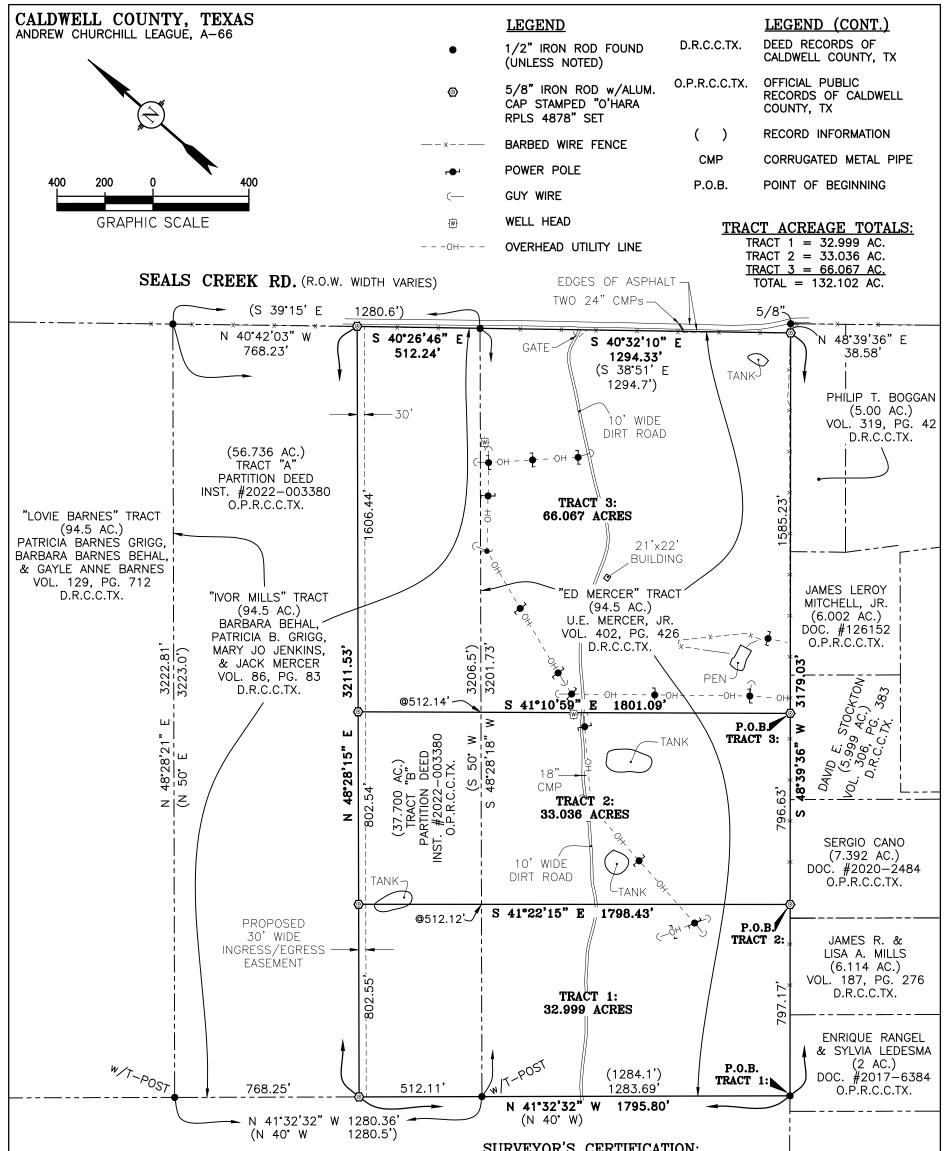

| "NELL MERCER" TRACT (94.5 AC.)<br>MARY SUSAN FRANKLIN, VIVIAN DENSON,                                                                                                                                                                                                                                                                                                                                       |                          |                                                                                  | THIS PLAT SHOWS THE RESULTS OF AN ON THE BY ME DURING THE MONTHS OF FEBRUARY AND |                                            |  |
|-------------------------------------------------------------------------------------------------------------------------------------------------------------------------------------------------------------------------------------------------------------------------------------------------------------------------------------------------------------------------------------------------------------|--------------------------|----------------------------------------------------------------------------------|----------------------------------------------------------------------------------|--------------------------------------------|--|
| & LAURA B. SMITH                                                                                                                                                                                                                                                                                                                                                                                            |                          |                                                                                  | IS TRUE AND CORRECT TO THE BEST OF MY                                            |                                            |  |
| VOL. 357, PG. 52                                                                                                                                                                                                                                                                                                                                                                                            |                          | KNOWLEDGE.                                                                       |                                                                                  |                                            |  |
| D.R.C.C.TX.                                                                                                                                                                                                                                                                                                                                                                                                 |                          |                                                                                  | TAN                                                                              |                                            |  |
| NOTES:                                                                                                                                                                                                                                                                                                                                                                                                      |                          |                                                                                  | FLEOF                                                                            |                                            |  |
| 1. THIS SURVEY WAS PERFORMED WITHOUT BENEFIT OF A TITLE<br>COMMITMENT; NO EASEMENT RESEARCH WAS MADE FOR THIS SURVEY.                                                                                                                                                                                                                                                                                       |                          |                                                                                  | A REGISTER T                                                                     |                                            |  |
| <ol> <li>BEARINGS HEREON ARE REFERENCED TO THE TEXAS COORDINATE<br/>SYSTEM, SOUTH CENTRAL ZONE, NAD83 (OBTAINED UTILIZING THE<br/>LEICA SMARTNET NETWORK). DISTANCES AND ACREAGES ARE<br/>SURFACE/GROUND VALUES. THE PROJECT COMBINED SCALE FACTOR IS<br/>0.999869.</li> <li>THE PROPOSED 30-FT WIDE INGRESS/EGRESS EASEMENT SHOWN<br/>HEREON WILL BE GRANTED BY THE PARTIES OF THE PARTITION IN</li> </ol> |                          | DocuSigned by:                                                                   |                                                                                  |                                            |  |
|                                                                                                                                                                                                                                                                                                                                                                                                             |                          | William D. "Bill" Ottara 10/12/2022<br>8755E809B0874C9<br>WILLIAM D. O'HARA DATE |                                                                                  |                                            |  |
|                                                                                                                                                                                                                                                                                                                                                                                                             |                          |                                                                                  |                                                                                  | WILLIAM D. O'HARA<br>REGISTERED PROF. LANE |  |
|                                                                                                                                                                                                                                                                                                                                                                                                             |                          |                                                                                  |                                                                                  | THE CONVEYANCE DOCUMENTS.                  |  |
|                                                                                                                                                                                                                                                                                                                                                                                                             |                          | FILE: JENKINS TRACT                                                              | BILL O'I                                                                         |                                            |  |
| DATE: 10-06-22                                                                                                                                                                                                                                                                                                                                                                                              | I (+K)+                  |                                                                                  |                                                                                  |                                            |  |
| SCALE: 1"=400'                                                                                                                                                                                                                                                                                                                                                                                              |                          |                                                                                  | PARTITION SURVEY OF 132.102                                                      |                                            |  |
| JOB#: 20032-01                                                                                                                                                                                                                                                                                                                                                                                              | Cedar Creek, Bastrop     |                                                                                  | 78612 ACRES OF LAND IN THE ANDREW                                                |                                            |  |
| DRAWN BY: O'HARA/WILLIAMS (512) 529                                                                                                                                                                                                                                                                                                                                                                         |                          | -1689                                                                            | CHURCHILL LEAGUE SURVEY, A-66,<br>CALDWELL COUNTY, TEXAS                         |                                            |  |
| bill@oharalands           TELD NOTE DOCS:         FN0063(wdo);         http://oharalands                                                                                                                                                                                                                                                                                                                    |                          | -                                                                                |                                                                                  |                                            |  |
| FN0064(wdo); FN0065(wdo)                                                                                                                                                                                                                                                                                                                                                                                    | TBPELS Firm No. 10194232 |                                                                                  |                                                                                  |                                            |  |

SHEET 1 OF 1