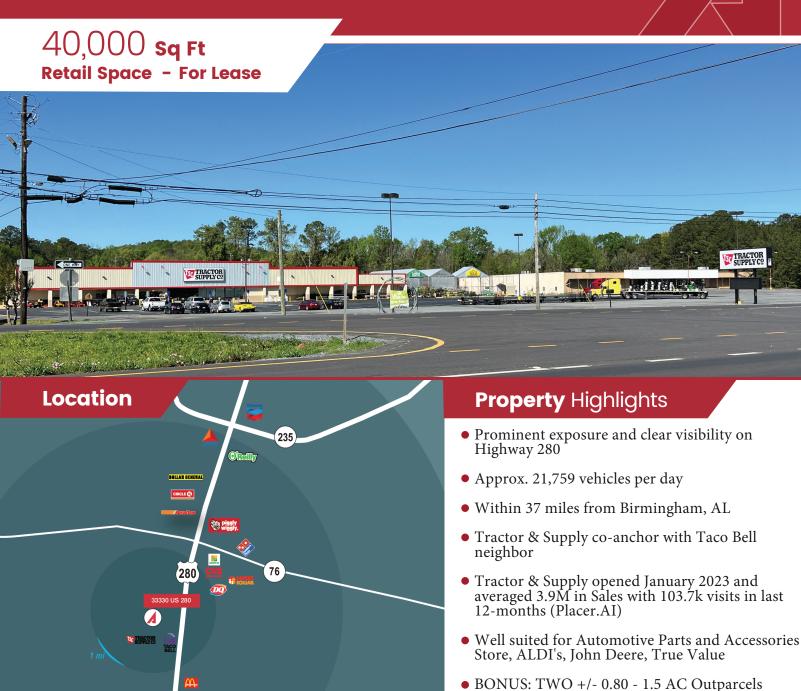

#### **Property** Description

Nestled in the heart of Childersburg, AL, this retail space enjoys the advantage of being a significant player in an expanding suburban enclave adjacent to Birmingham. With Birmingham just a 40-minute commute away, this locale offers unparalleled accessibility to a vast consumer base. Adjacent to the esteemed Central Alabama Community College, this location attracts a steady stream of students, faculty, and staff, ensuring a constant flow of foot traffic and potential customers. Enjoy unparalleled exposure with excellent access and visibility along the bustling HWY 280 corridor.