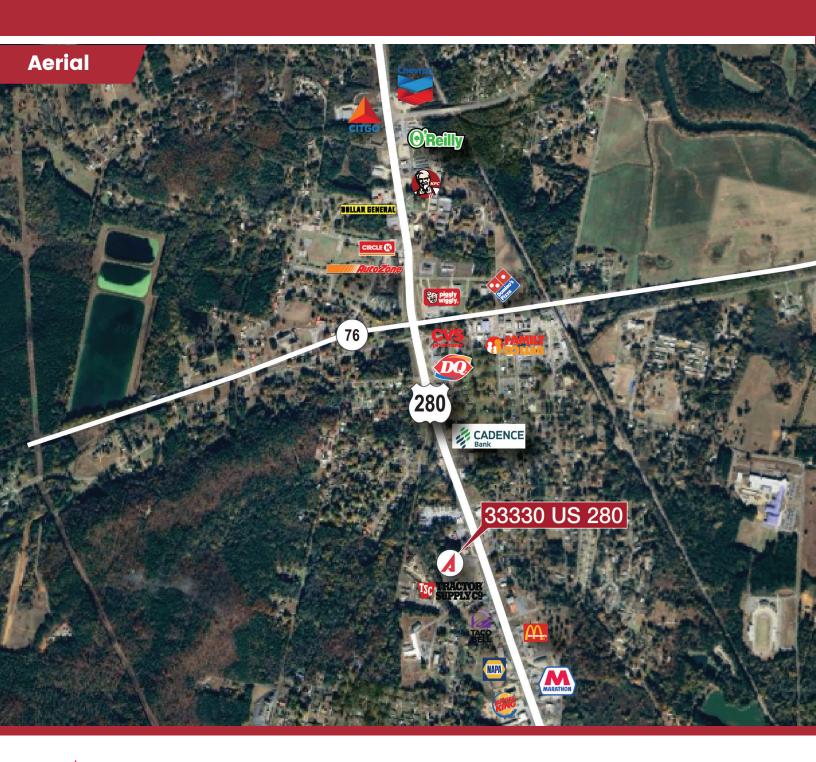

#### **Property** Description

Nestled in the heart of Childersburg, AL, this retail space enjoys the advantage of being a significant player in an expanding suburban enclave adjacent to Birmingham. With Birmingham just a 40-minute commute away, this locale offers unparalleled accessibility to a vast consumer base. Adjacent to the esteemed Central Alabama Community College, this location attracts a steady stream of students, faculty, and staff, ensuring a constant flow of foot traffic and potential customers. Enjoy unparalleled exposure with excellent access and visibility along the bustling HWY 280 corridor.