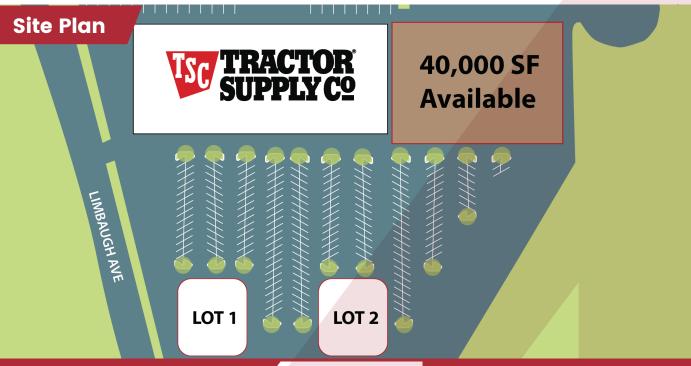

### Big Box Co-Anchor

33330 U.S. 280, Childersburg, AL 35044

40,000 sq Ft For Lease