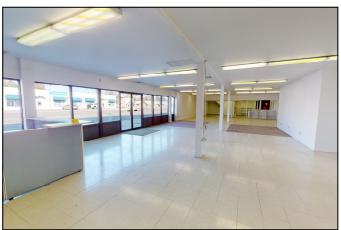

## 801 W Main Street

High traffic corner lot on N 8th W and Main St. 12,600 sq ft commercial building with 7200 sf warehouse and 3,000 sf mezzanine for parts storage. Five bathrooms total with 2 offering handicap access. Four office suites and one business office. Spacious retail area and good store frontage. All this on a 2.9 acres lot in the middle of town. Three 14 ft high doors in warehouse area and access to W Main by 8th St. The possibility are endless with this property. Call George today for a private showing.