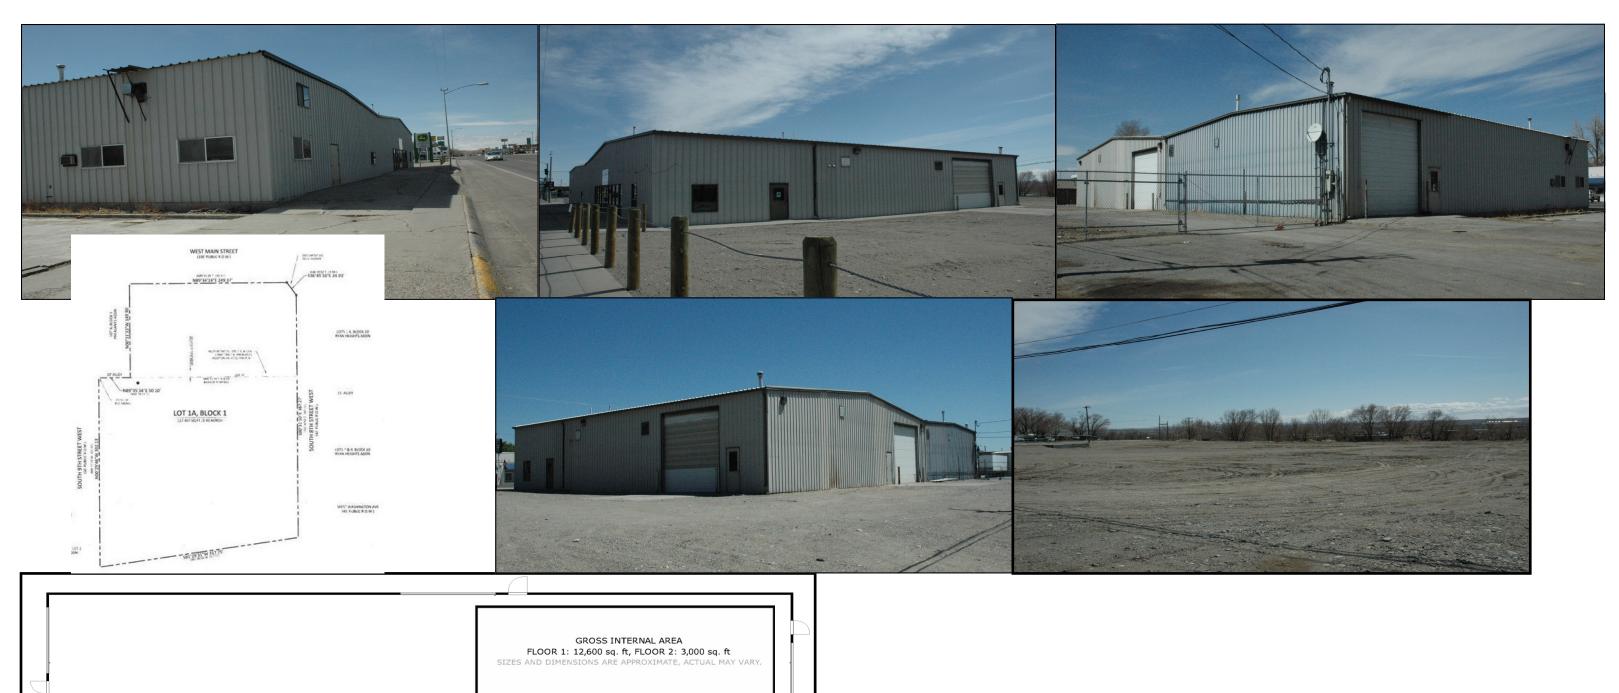

Commercial Building
90'x140'
C-1 zoning
Total sq ft: 12,600
Built in 1973
2,760 retail sq ft
2,240 office sq ft
7,600 shop sq ft
3,000 sq ft mezzanine storage

2.9 acres
Metal construction
Concrete foundation
50+ parking
Paving sq ft 1,840
Forced air gas heat
Space gas heat
Central air
Metal roof repaired Sept 2024
City water and sewer
Overhead door
Restrooms
Handicap access
Fenced
Fenced parking

## 801 W Main Street

High traffic corner lot on N 8th W and Main St. 12,600 sq ft commercial building with 7200 sf warehouse and 3,000 sf mezzanine for parts storage. Five bathrooms total with 2 offering handicap access. Four office suites and one business office. Spacious retail area and good store frontage. All this on a 2.9 acres lot in the middle of town. Three 14 ft high doors in warehouse area and access to W Main by 8th St. The possibility are endless with this property. Call George today for a private showing.