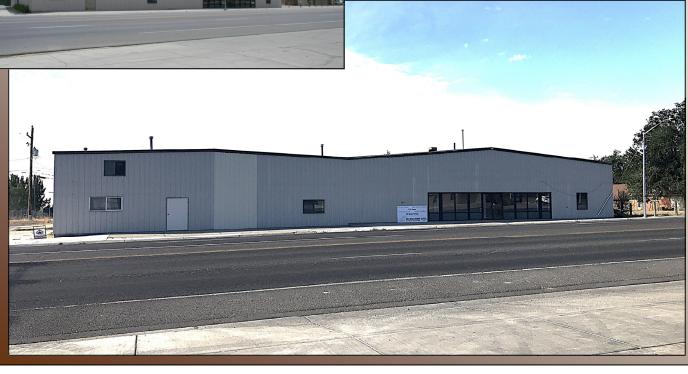

## 801 W Main Street

High traffic corner lot on N 8th W and Main St. 12,600 sq ft commercial building with 7200 sf warehouse and 3,000 sf mezzanine for parts storage. Five bathrooms total with 2 offering handicap access. Four office suites and one business office. Spacious retail area and good store frontage. All this on a 2.9 acres lot in the middle of town. Three 14 ft high doors in warehouse area and access to W Main by 8th St. The possibility are endless with this property. Call George today for a private showing.

Commercial Building
90'x140'
C-1 zoning
Total sq ft: 12,600
Built in 1973
2,760 retail sq ft
2,240 office sq ft
7,600 shop sq ft
3,000 sq ft mezzanine storage

2.9 acres
Metal construction
Concrete foundation
50+ parking
Paving sq ft 1,840
Forced air gas heat
Space gas heat
Central air
Metal roof repaired Sept 2024
City water and sewer
Overhead door
Restrooms
Handicap access
Fenced
Fenced parking