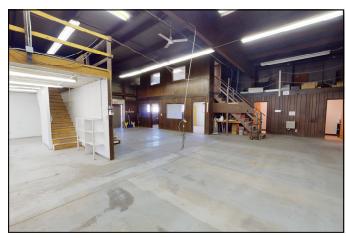

## 801 W Main Street

High traffic corner lot on N 8th W and Main St. 12,600 sq ft commercial building with 7200 sf warehouse and 3,000 sf mezzanine for parts storage. Five bathrooms total with 2 offering handicap access. Four office suites and one business office. Spacious retail area and good store frontage. All this on a 2.9 acres lot in the middle of town. Three 14 ft high doors in warehouse area and access to W Main by 8th St. The possibility are endless with this property. Call George today for a private showing.