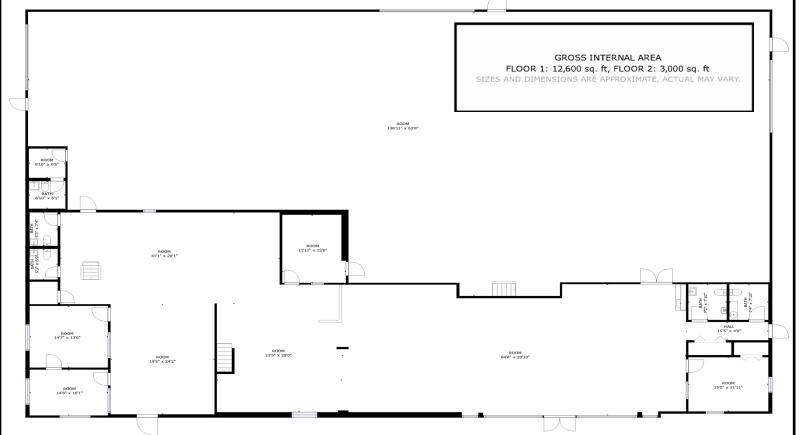

Commercial Building
90'x140'
C-1 zoning
Total sq ft: 12,600
Built in 1973
2,760 retail sq ft
2,240 office sq ft
7,600 shop sq ft
3,000 sq ft mezzanine storage

2.9 acres
Metal construction
Concrete foundation
50+ parking
Paving sq ft 1,840
Forced air gas heat
Space gas heat
Central air
Metal roof repaired Sept 2024
City water and sewer
Overhead door
Restrooms
Handicap access
Fenced
Fenced parking

## 801 W Main Street

High traffic corner lot on N 8th W and Main St. 12,600 sq ft commercial building with 7200 sf warehouse and 3,000 sf mezzanine for parts storage. Five bathrooms total with 2 offering handicap access. Four office suites and one business office. Spacious retail area and good store frontage. All this on a 2.9 acres lot in the middle of town. Three 14 ft high doors in warehouse area and access to W Main by 8th St. The possibility are endless with this property. Call George today for a private showing.