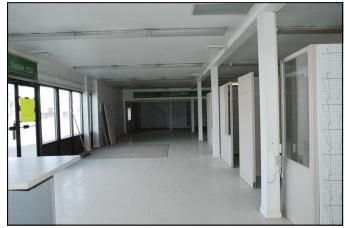

## 801 W Main Street

High traffic corner lot on N 8th W and Main St. 12,600 sq ft commercial building with 7200 sf warehouse and 3,000 sf mezzanine for parts storage. Five bathrooms total with 2 offering handicap access. Four office suites and one business office. Spacious retail area and good store frontage. All this on a 2.9 acres lot in the middle of town. Three 14 ft high doors in warehouse area and access to W Main by 8th St. The possibility are endless with this property. Call George today for a private showing.