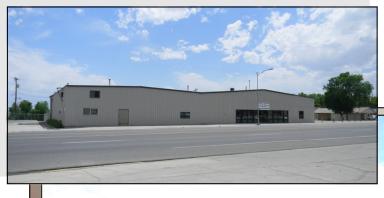

## 801 W Main Street

High traffic corner lot on N 8th W and Main St. 12,600 sq ft commercial building with 7200 sf warehouse and 3,000 sf mezzanine for parts storage. Five bathrooms total with 2 offering handicap access. Four office suites and one business office. Spacious retail area and good store frontage. All this on a 2.9 acres lot in the middle of town. Three 14 ft high doors in warehouse area and access to W Main by 8th St. The possibility are endless with this property. Call George today for a private showing.

Commercial Building
90'x140'
C-1 zoning
Total sq ft: 12,600
Built in 1973
2,760 retail sq ft
2,240 office sq ft
7,600 shop sq ft
3,000 sq ft mezzanine storage

2.9 acres
Metal construction
Concrete foundation
50+ parking
Paving sq ft 1,840
Forced air gas heat
Space gas heat
Central air
Metal roof repaired Sept 2024
City water and sewer
Overhead door
Restrooms
Handicap access
Fenced
Fenced parking