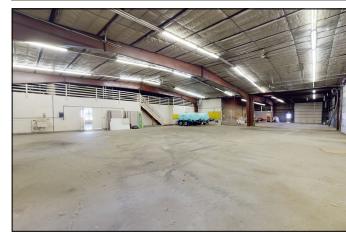

## 801 W Main Street

High traffic corner lot on N 8th W and Main St. 12,600 sq ft commercial building with 7200 sf warehouse and 3,000 sf mezzanine for parts storage. Five bathrooms total with 2 offering handicap access. Four office suites and one business office. Spacious retail area and good store frontage. All this on a 2.9 acres lot in the middle of town. Three 14 ft high doors in warehouse area and access to W Main by 8th St. The possibility are endless with this property. Call George today for a private showing.