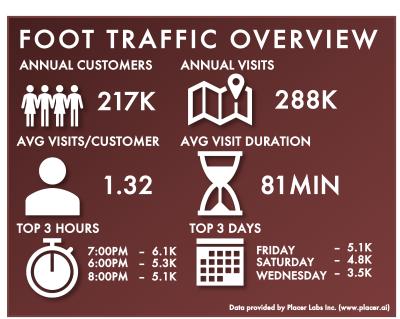

The demographic data reflects the property's True Trade Area capturing 70% of visits with a Polygon boundary type.