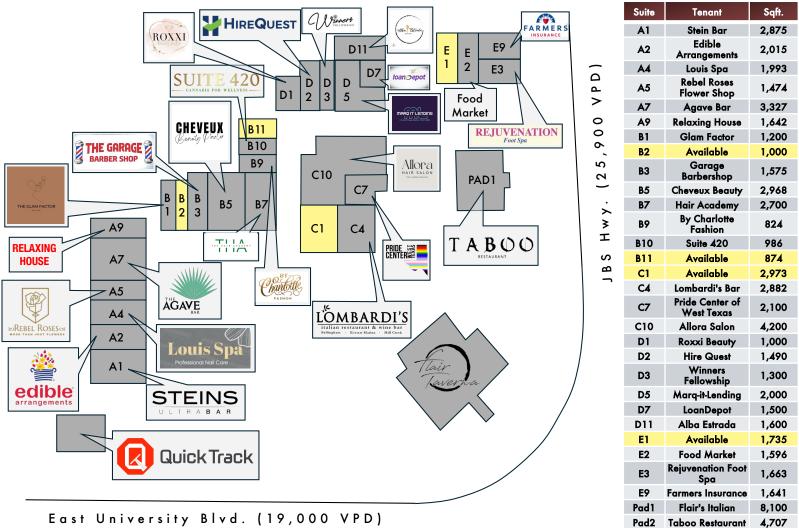

4,900 per day
- Many service-based co-tenants including massage parlors, manicure shops, beauty parlors, hair salons, and restaurants.
- Co-tenants include Edible Arrangements, Steins Ultra, Loan Depot, Agave Bar, & Lombardi's.
- Five points of ingress/egress with over 1,100 ft of road frontage & pylon signage.





| Annual Center<br>Demographics | True Trade Area |
|-------------------------------|-----------------|
| Median Household Income       | \$67,300        |
| Bachelor's Degree or Higher   | 18.6%           |
| Median Age                    | 30.7 Years      |
| Persons per Household         | 2.65            |

The demographic data reflects the property's True Trade Area capturing 70% of visits with a Polygon boundary type.



## SITE PLAN

Legend: Available Leased

Not Owned











MK Property Management

## LEASING CONTACT

СНІНИАНИА

Jill Pulido - Tenant Relations VP Office: (805) 496-8038 Mobile: (818) 470-6277 jill@kaufmanprop.com

Dallas

San Antonio Houston

TEXAS