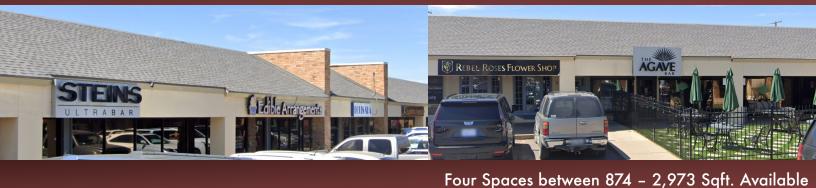

## **PROPERTY HIGHLIGHTS**

- Located at the prime intersection of East University Blvd and JBS Hwy, which sees a combined vehicle count of 44,900 per day
- Many service-based co-tenants including massage parlors, manicure shops, beauty parlors, hair salons, and restaurants.
- Co-tenants include Edible Arrangements, Steins Ultra, Loan Depot, Agave Bar, & Lombardi's.
- Five points of ingress/egress with over 1,100 ft of road frontage & pylon signage.