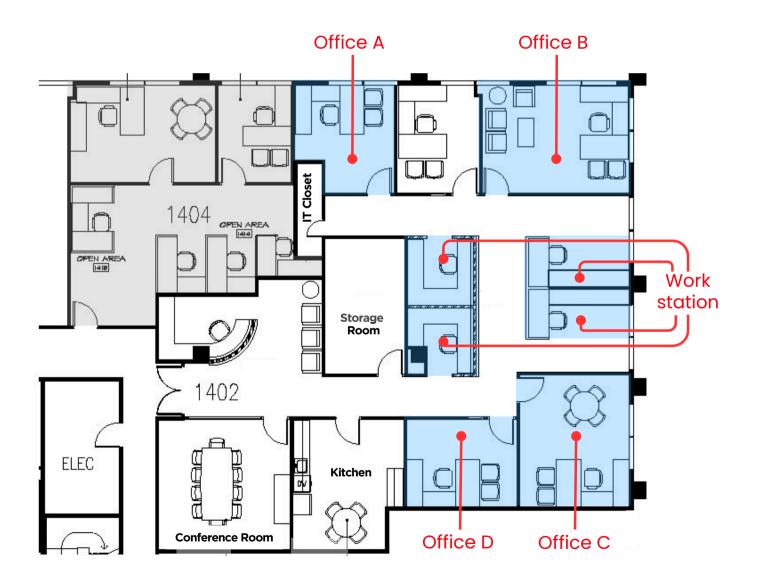

## CENTURY CITY OFFICES FOR SUBLEASE

Entire 3,340 SF Suite is Potentially Available

1880 Century Park East Los Angeles, CA 90067 14th Floor

| AVAILABLE                                                         | SIZE           | RATE/MONTHLY |
|-------------------------------------------------------------------|----------------|--------------|
| Office A                                                          | ±12' x 13.5'   | \$2,000      |
| Office B                                                          | ±18' x 13.5'   | \$2,700      |
| Office C                                                          | ±13.5' x 16.5' | \$2,400      |
| Office D                                                          | ±13.5' x 11'   | \$1,500      |
| Four (4) Workstations                                             |                | \$500 each   |
| Entire 3.340 SE Suite is notentially available for \$4.35/Mo. ESG |                |              |

Entire 3,340 SF Suite is potentially available for \$4.35/Mo, FSG

| AVAILABLE                                                         | SIZE           | RATE/MONTHLY |  |
|-------------------------------------------------------------------|----------------|--------------|--|
| Office A                                                          | ±12' x 13.5'   | \$2,000      |  |
| Office B                                                          | ±18' x 13.5'   | \$2,700      |  |
| Office C                                                          | ±13.5' x 16.5' | \$2,400      |  |
| Office D                                                          | ±13.5' x 11'   | \$1,500      |  |
| Four (4) Workstations                                             |                | \$500 each   |  |
| Entire 3,340 SF Suite is potentially available for \$4.35/Mo, FSG |                |              |  |