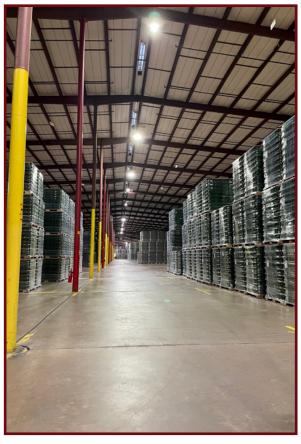

# MANUFACTURING/WAREHOUSE FACILITY FOR SALE

HIGHWAY 563, SIMSBORO, LA 71275

- Former Ardagh Glass Manufacturing Facility
- 682,463 sq.ft. manufacturing/office/warehouse
- Originally constructed in 1968 with renovations in 2009
- Wet sprinkler system/13'-30' clear heights
- 422,424 sq.ft. of Distribution Warehouse
- 89 acre site with rail access via spur
- Located on I-20 at La. Hwy 563
- 55 ± miles East of Shreveport/Bossier City
- 1± miles West of Ruston
- Equipment list and detailed utility info upon request
- Asking: \$6,950,000