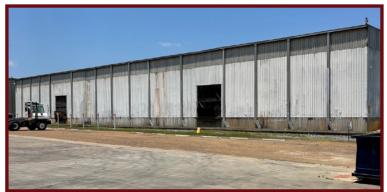

# MANUFACTURING/WAREHOUSE FACILITY FOR SALE

HIGHWAY 563, SIMSBORO, LA 71275

- Former Ardagh Glass Manufacturing Facility
- 682,463 sq.ft. manufacturing/office/warehouse
- Originally constructed in 1968 with renovations in 2009
- Wet sprinkler system/13'-30' clear heights
- 422,424 sq.ft. of Distribution Warehouse
- 89 acre site with rail access via spur
- Located on I-20 at La. Hwy 563
- 55 ± miles East of Shreveport/Bossier City
- 1± miles West of Ruston
- Equipment list and detailed utility info upon request
- Asking: \$6,950,000