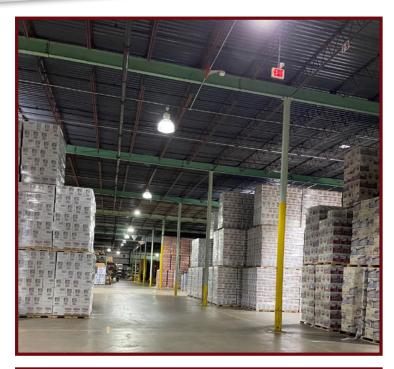

# MANUFACTURING/WAREHOUSE FACILITY FOR SALE

HIGHWAY 563, SIMSBORO, LA 71275

- Former Ardagh Glass Manufacturing Facility
- 682,463 sq.ft. manufacturing/office/warehouse
- Originally constructed in 1968 with renovations in 2009
- Wet sprinkler system/13'-30' clear heights
- 422,424 sq.ft. of Distribution Warehouse
- 89 acre site with rail access via spur
- Located on I-20 at La. Hwy 563
- 55 ± miles East of Shreveport/Bossier City
- 1± miles West of Ruston
- Equipment list and detailed utility info upon request
- Asking: \$6,950,000