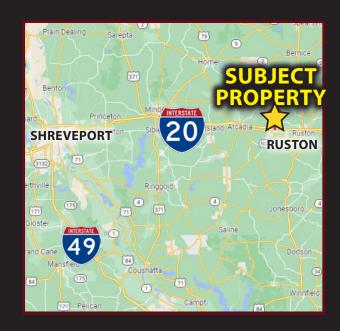

# MANUFACTURING/WAREHOUSE FACILITY FOR SALE

HIGHWAY 563, SIMSBORO, LA 71275

- Former Ardagh Glass Manufacturing Facility
- 682,463 sq.ft. manufacturing/office/warehouse
- Originally constructed in 1968 with renovations in 2009
- Wet sprinkler system/13'-30' clear heights
- 422,424 sq.ft. of Distribution Warehouse
- 89 acre site with rail access via spur
- Located on I-20 at La. Hwy 563
- 55 ± miles East of Shreveport/Bossier City
- 1± miles West of Ruston
- Equipment list and detailed utility info upon request
- Asking: \$6,950,000