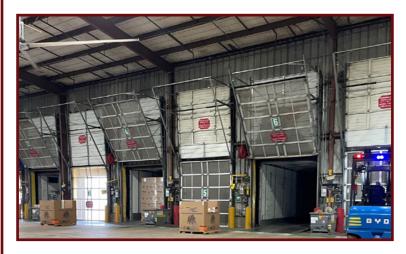

# MANUFACTURING/WAREHOUSE FACILITY FOR SALE

HIGHWAY 563, SIMSBORO, LA 71275

- Former Ardagh Glass Manufacturing Facility
- 682,463 sq.ft. manufacturing/office/warehouse
- Originally constructed in 1968 with renovations in 2009
- Wet sprinkler system/13'-30' clear heights
- 422,424 sq.ft. of Distribution Warehouse
- 89 acre site with rail access via spur
- Located on I-20 at La. Hwy 563
- 55 ± miles East of Shreveport/Bossier City
- 1± miles West of Ruston
- Equipment list and detailed utility info upon request
- Asking: \$6,950,000