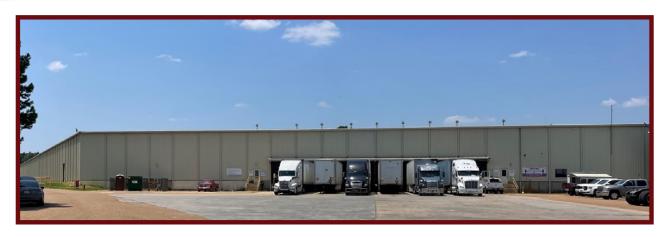

# MANUFACTURING/WAREHOUSE FACILITY FOR SALE

HIGHWAY 563, SIMSBORO, LA 71275

- Former Ardagh Glass Manufacturing Facility
- 682,463 sq.ft. manufacturing/office/warehouse
- Originally constructed in 1968 with renovations in 2009
- Wet sprinkler system/13'-30' clear heights
- 422,424 sq.ft. of Distribution Warehouse
- 89 acre site with rail access via spur
- Located on I-20 at La. Hwy 563
- 55 ± miles East of Shreveport/Bossier City
- 1± miles West of Ruston
- Equipment list and detailed utility info upon request
- Asking: \$6,950,000