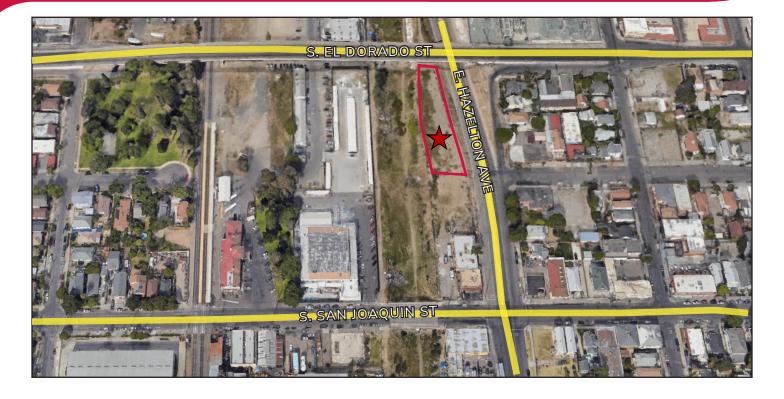

## FENCED / GRAVEL YARD FOR SALE

609 S. SAN JOAQUIN, STOCKTON, CA

**APN:** 149-070-410 **PARCEL:** 0.60± ACRES

**ZONING:** I-L (Limited Industrial -

City of Stockton)

## **COMMENTS:**

- Fenced / gravel yard
- Access to / from Hwy 99 and I-5 via Crosstown
  Freeway
- Excellent building materials, construction storage yard

Jim Martin, SIOR

BRE #01214270 jmartin@lee-associates.com