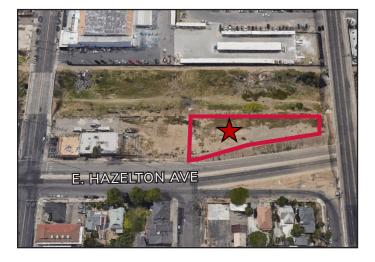

## FENCED / GRAVEL YARD FOR SALE

609 S. SAN JOAQUIN, STOCKTON, CA

**APN:** 149-070-410 **PARCEL:** 0.60± ACRES

**ZONING:** I-L (Limited Industrial -

City of Stockton)

## **COMMENTS:**

- Fenced / gravel yard
- Access to / from Hwy 99 and I-5 via Crosstown
  Freeway
- Excellent building materials, construction storage yard

Jim Martin, SIOR

BRE #01214270 jmartin@lee-associates.com