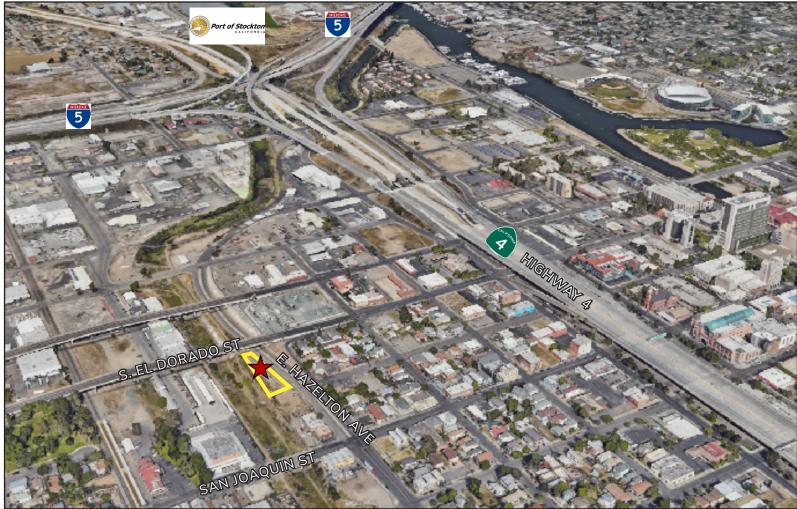

## FENCED / GRAVEL YARD FOR SALE

609 S. SAN JOAQUIN, STOCKTON, CA

**APN:** 149-070-410 **PARCEL:** 0.60± ACRES

**ZONING:** I-L (Limited Industrial -

City of Stockton)

## **COMMENTS:**

- Fenced / gravel yard
- Access to / from Hwy 99 and I-5 via Crosstown
  Freeway
- Excellent building materials, construction storage yard

Jim Martin, SIOR

BRE #01214270 jmartin@lee-associates.com