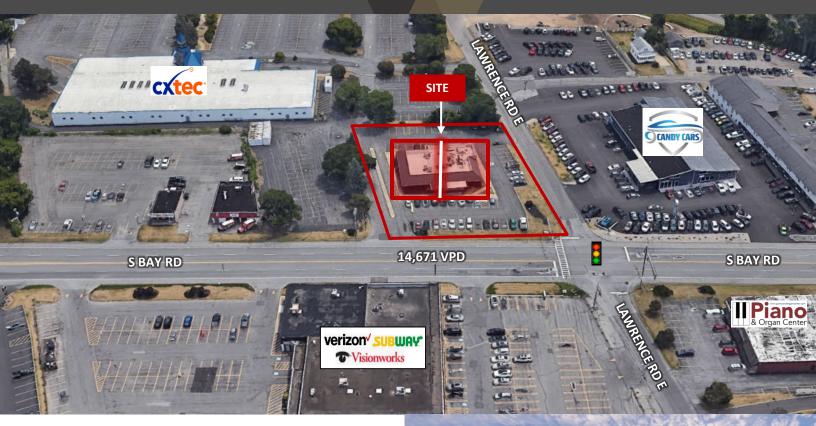

# **MARKET AERIAL**

## **PROPERTY HIGHLIGHTS**

- Excellent corner location at signalized intersection of Lawrence Road East & S Bay Road, situated in the heart of the retail corridor in North Syracuse
- » Just 0.2 miles from the Syracuse International Airport entrance
- » Multiple points of ingress/egress with access from both Lawrence Road E and S Bay Road
- » Excellent visibility, pylon signage & ample parking
- » Conveniently located just 0.26 miles from Interstate 81