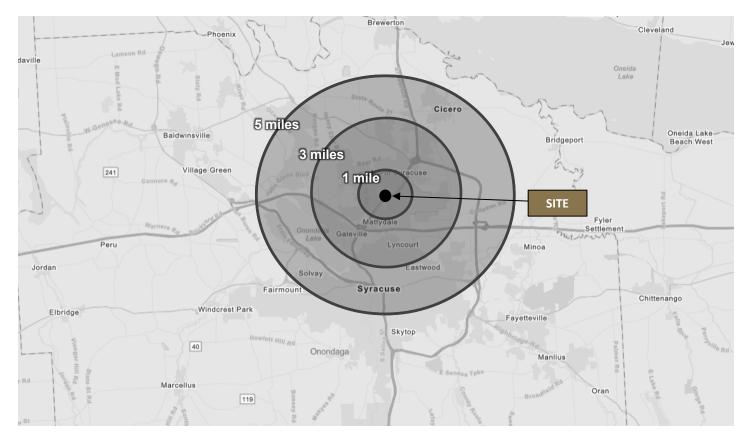

# **DEMOGRAPHICS**

| DEMOGRAPHIC SNAPSHOT     | 1 MILE   | 3 MILES  | 5 MILES  |
|--------------------------|----------|----------|----------|
| Total Population         | 6,831    | 60,259   | 168,323  |
| Daytime Population       | 8,785    | 73,109   | 217,147  |
| Households               | 3,135    | 26,562   | 74,120   |
| Average Household Income | \$76,281 | \$82,862 | \$78,004 |