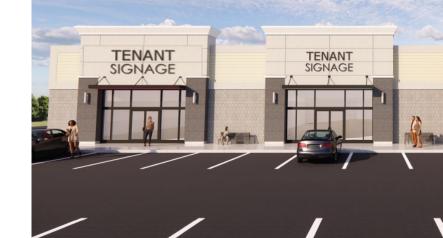

## **AVAILABLE OPPORTUNITIES**

- » FOR LEASE
- » Two 2,500 SF spaces available on 0.77 acres
- » Former Denny's Restaurant

# SITE PHOTOS