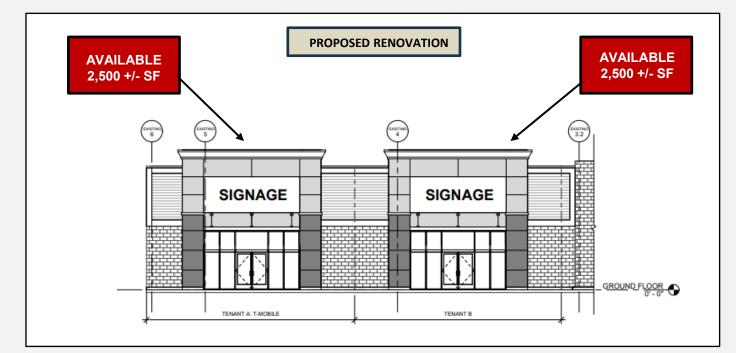

## **AVAILABLE OPPORTUNITIES**

- » FOR LEASE
- » Two 2,500 SF spaces available on 0.77 acres
- » Former Denny's Restaurant

# SITE PHOTOS