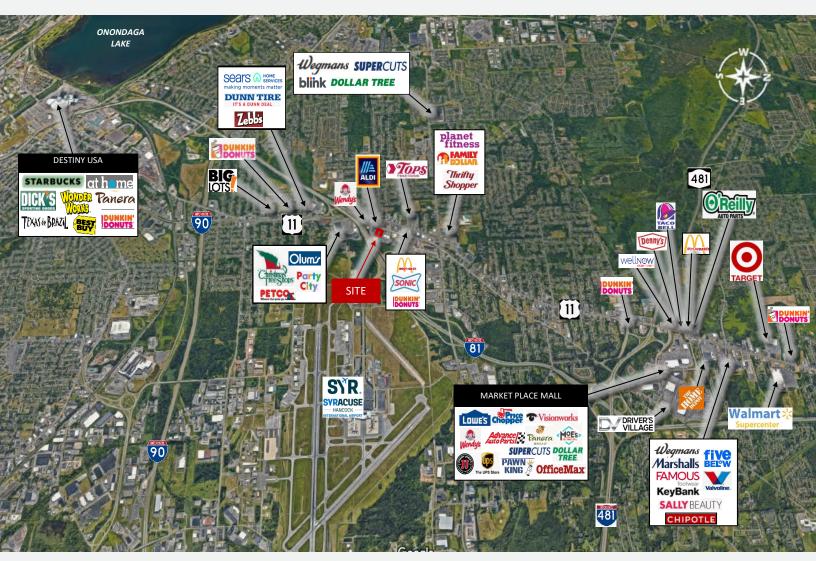

yracuse, NY 13212

# SITE PHOTOS





#### FOR MORE INFORMATION, PLEASE CONTACT:



VALERIE VINCENT Licensed Real Estate Associate

Broker 315.663.8827 (c) Valerie@VentureBrokerageGroup.com

© 2024 Venture Brokerage Group | 157 Rue De Ville | Rochester, NY 14618

VENTUREBROKERAGEGROUP.COM

This information supplied herein is from sources we deem reliable. It is provided without any representation, warranty or guarantee, expressed or implied as to its accuracy. You should conduct an independent investigation of all matters deemed to be material, including, but not limited to, statements of income and expenses. Consult your attorney, accountant or other professional advisor.

**MULTI – TENANT BUILDING AVAILABLE FOR LEASE** 

201 Lawrence Road East



Syracuse, NY 13212

# **MARKET AERIAL**



#### FOR MORE INFORMATION, PLEASE CONTACT:



VALERIE VINCENT Licensed Real Estate Associate Broker 315.663.8827 (c) Valerie@VentureBrokerageGroup.com

© 2024 Venture Brokerage Group | 157 Rue De Ville | Rochester, NY 14618

VENTUREBROKERAGEGROUP.COM

This information supplied herein is from sources we deem reliable. It is provided without any representation, warranty or guarantee, expressed or implied as to its accuracy. You should conduct an independent investig verification of all matters deemed to be material, including, but not limited to, statements of income and expenses. Consult your attorney, accountant or other professional advisor.

201 Lawrence Road East

Syracuse, NY 13212



# **DEMOGRAPHICS**



| DEMOGRAPHIC SNAPSHOT     | 1 MILE   | 3 MILES  | 5 MILES  |
|---------------