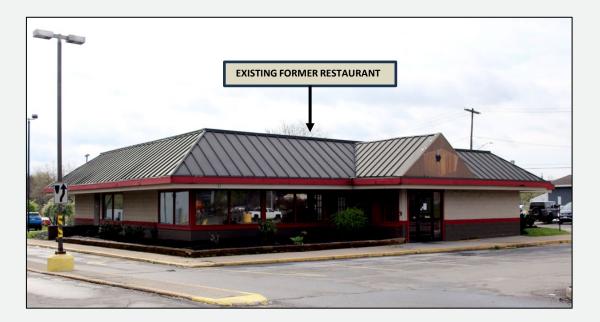

## **AVAILABLE OPPORTUNITIES**

- » FOR LEASE
- » Two 2,500 SF spaces available on 0.77 acres
- » Former Denny's Restaurant

# SITE PHOTOS