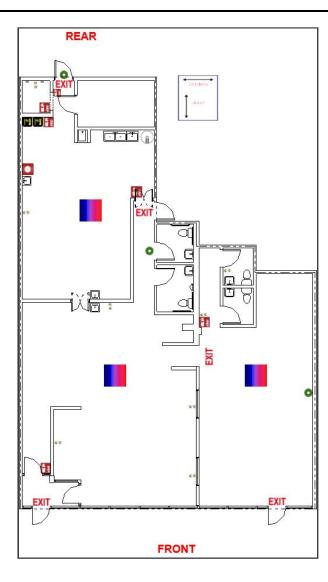

## Room

|          | Unit       | Description |
|----------|------------|-------------|
| mod      | Restroom 4 | Restroom    |
| Restroon | Restroom 1 | Restroom    |
| Ř        | Restroom 2 | Restroom    |
|          | Restroom 3 | Restroom    |