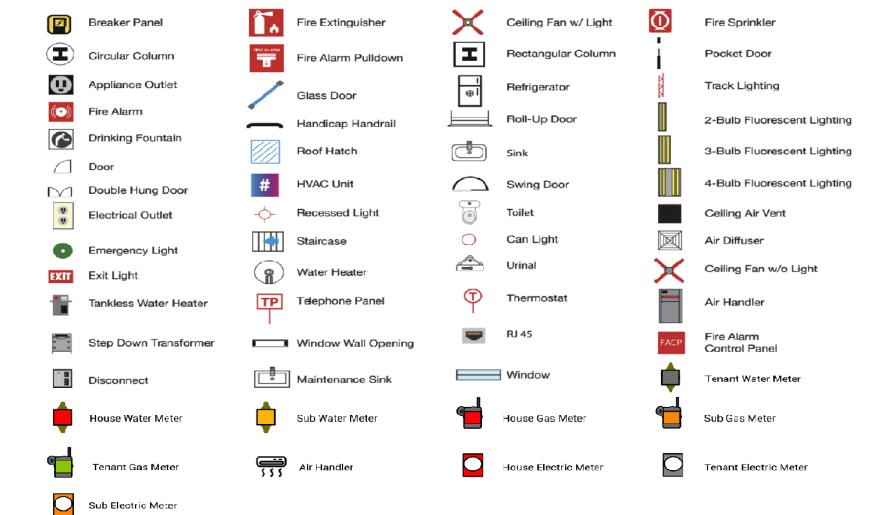

Space Profile for

Unit: #552E

Area: 2889 sq ft

#### Address

552 Governor Ritchie Highway, Suite E Severna Park, MD 21146



601 S. Harbour Island Blvd., Suite 109 Tampa, FL, 33602









### Legend









# Space Overview

| Mi        | Actual Square Footage |        |           |             | Measured Depth of Space |            |              |  |
|-----------|-----------------------|--------|-----------|-------------|-------------------------|------------|--------------|--|
| Overview  | 2889 SQFT             |        |           |             | 73' 7.25"               |            |              |  |
| SS        | Front Wall            |        | Rear Wall |             | Left Wall               | Right Wall |              |  |
| Thickness | 0' 6"                 |        | 0'8"      |             | 0' 6"                   | 0' 9"      |              |  |
|           | Concrete              | Carpet |           | Tile        | Other                   | Unit       | Total