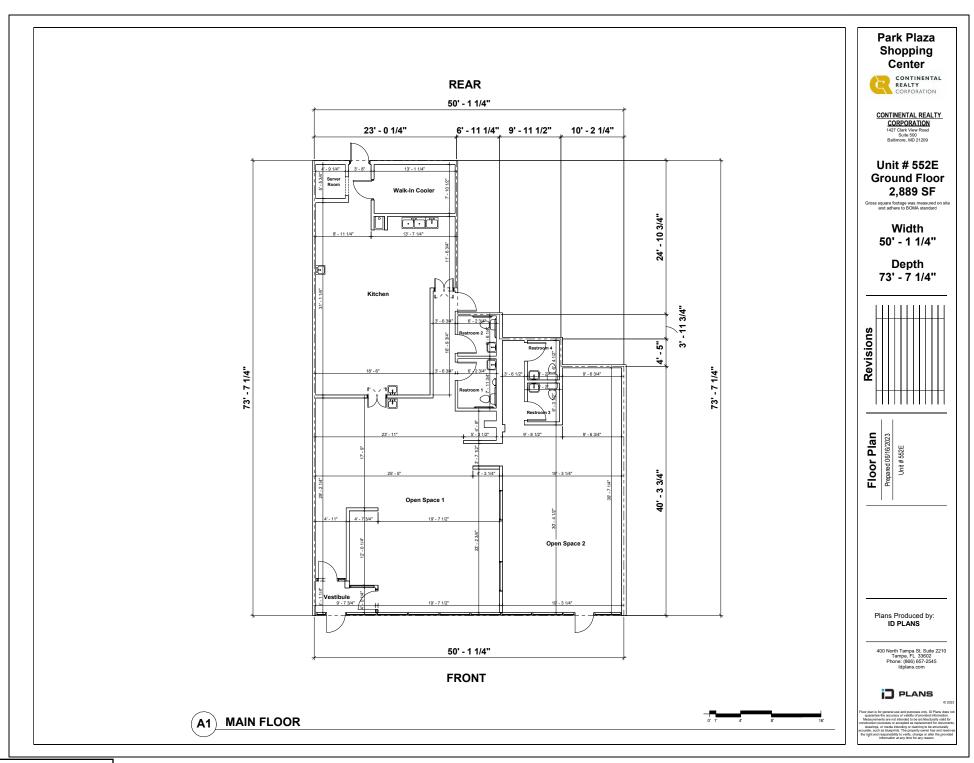

Space Profile for

Unit: #552E

Area: 2889 sq ft

# Space Overview

| Mi        | Actual Square Footage |        |           |             | Measured Depth of Space |            |              |  |
|-----------|-----------------------|--------|-----------|-------------|-------------------------|------------|--------------|--|
| Overview  | 2889 SQFT             |        |           |             | 73' 7.25"               |            |              |  |
| SS        | Front Wall            |        | Rear Wall |             | Left Wall               | Right Wall |              |  |
| Thickness | 0' 6"                 |        | 0'8"      |             | 0' 6"                   | 0' 9"      |              |  |
|           | Concrete              | Carpet |           | Tile        | Other                   | Unit       | Total        |  |
| Flooring  | 651.24 SQFT           |        |           | 873.97 SQFT | 1174.91 SQFT            | 2889 SQFT  | 2700.16 SQFT |  |

| ition   | Height From Floor To Ceiling | Height From Floor To Bottom Of Deck | Height From Floor To Bottom Of Joist |
|---------|------------------------------|-------------------------------------|--------------------------------------|
| Informa | Front: 9' 11" Back: 9' 11"   | Front: 17' 4" Back: 16' 2"          | Front: 15' 6" Back: 14' 4"           |

Clear Ceiling Height

8' 2"