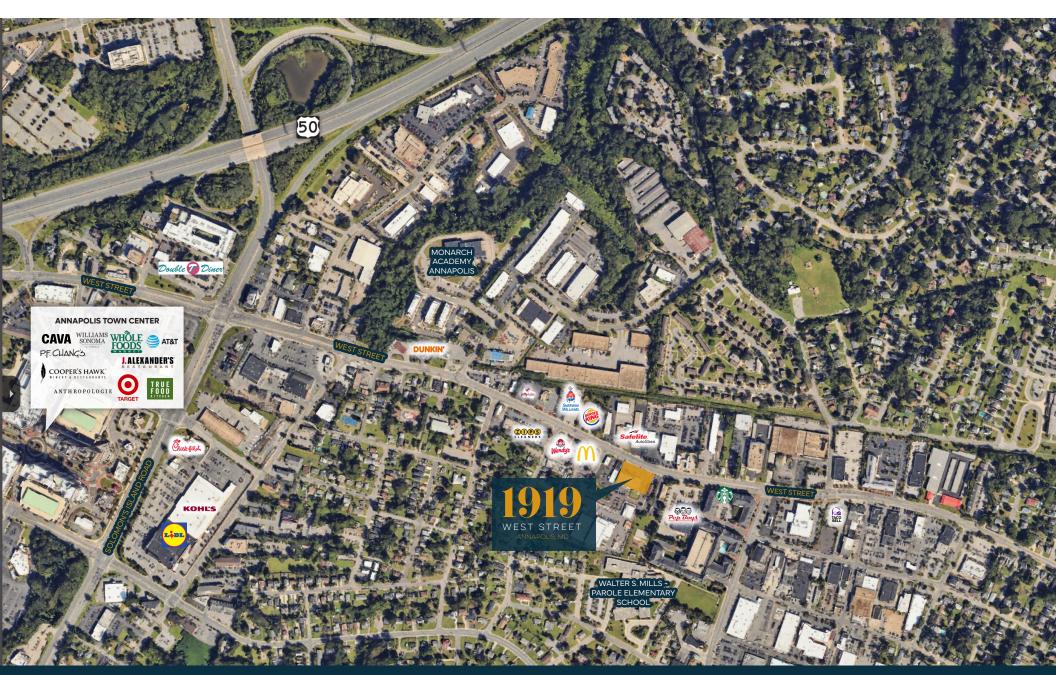

## **PROPERTY HIGHLIGHTS:**

- 1,585 SF up to 5,020 Sq. Ft 2nd floor
   Office Space available
- Signage Opportunity on West Street
- Easy access to West Street, Aris T. Allen, Rte. 50, Rte. 97, etc.
- Contact Brokers for additional information