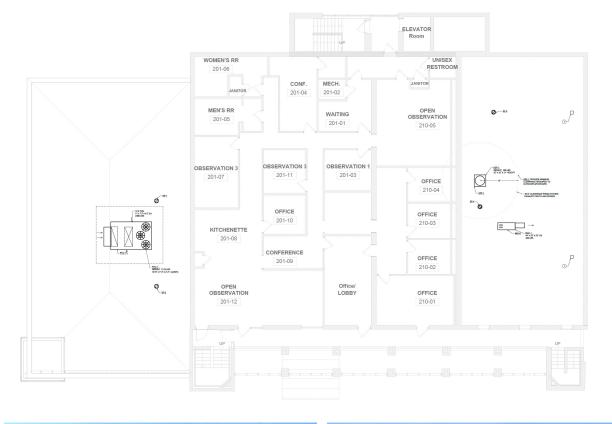

## **PROPERTY HIGHLIGHTS:**

- 1,585 SF up to 5,020 Sq. Ft 2nd floor
   Office Space available
- Signage Opportunity on West Street
- Easy access to West Street, Aris T. Allen, Rte. 50, Rte. 97, etc.
- Contact Brokers for additional information