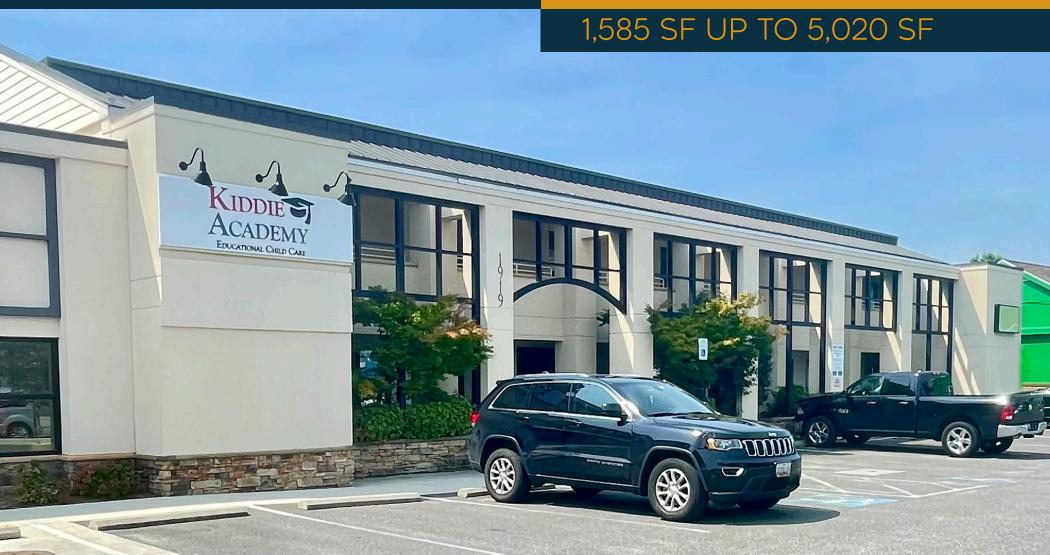

## 1919 WEST STREET ANNAPOLIS, MD

SIGNAGE AVAILABLE
2nd Floor Office Space
FOR LEASE

## **PROPERTY HIGHLIGHTS:**

- 1,585 SF up to 5,020 Sq. Ft 2nd floor
   Office Space available
- Signage Opportunity on West Street
- Easy access to West Street, Aris T. Allen, Rte. 50, Rte. 97, etc.
- Contact Brokers for additional information