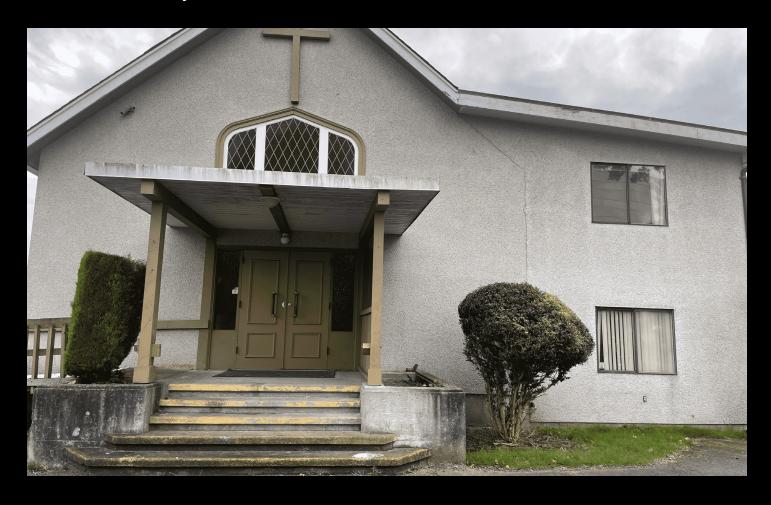

### **Property Features**

- Rare freestanding church for lease
- Centrally located in Richmond's Brighouse area
- Approx 4,000st with large open space seating +/ 200
- Extra classrooms
- Possibility to rent kitchen area and additional classrooms
- Abundant on-site parking
- Available for 3 year term

## PROPERTY PHOTOS