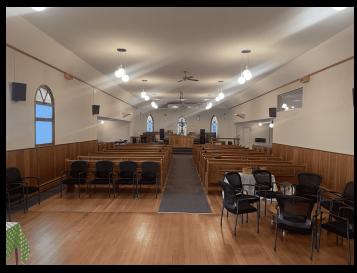

## PROPERTY PHOTOS

### **Property Features**

- Rare freestanding church for lease
- Centrally located in Richmond's Brighouse area
- Approx 4,000st with large open space seating +/ 200
- Extra classrooms
- Possibility to rent kitchen area and additional classrooms
- Abundant on-site parking
- Available for 3 year term