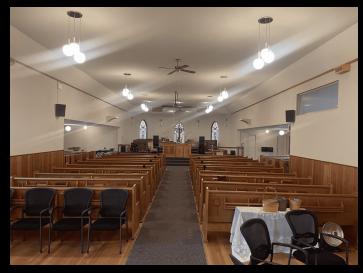

### **Property Features**

- Rare freestanding church for lease
- Centrally located in Richmond's Brighouse area
- Approx 4,000st with large open space seating +/ 200
- Extra classrooms
- Possibility to rent kitchen area and additional classrooms
- Abundant on-site parking
- Available for 3 year term

## PROPERTY PHOTOS