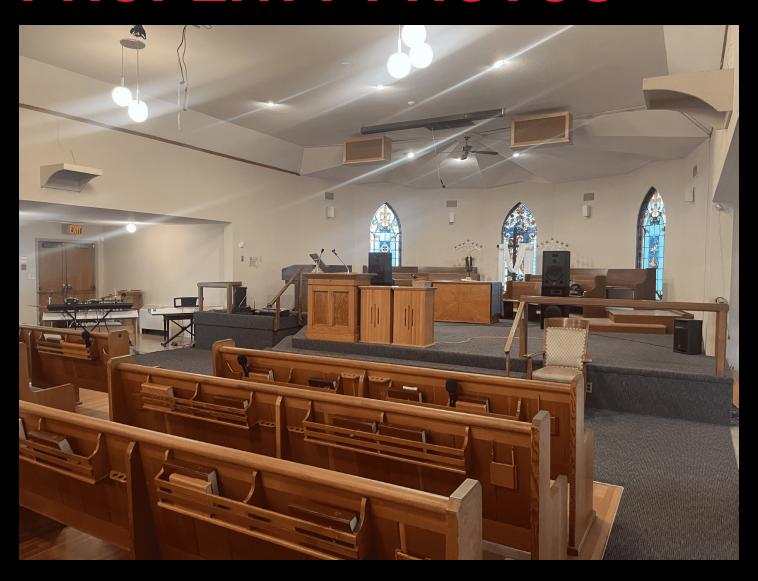

### **Property Features**

- Rare freestanding church for lease
- Centrally located in Richmond's Brighouse area
- Approx 4,000st with large open space seating +/ 200
- Extra classrooms
- Possibility to rent kitchen area and additional classrooms
- Abundant on-site parking
- Available for 3 year term

## PROPERTY PHOTOS