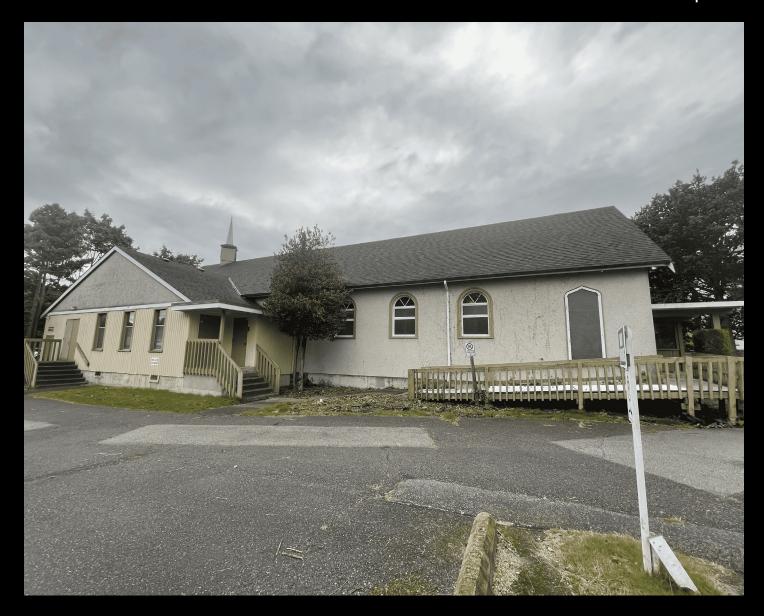

### **Property Features**

- Rare freestanding church for lease
- Centrally located in Richmond's Brighouse area
- Approx 4,000st with large open space seating +/ 200
- Extra classrooms
- Possibility to rent kitchen area and additional classrooms
- Abundant on-site parking
- Available for 3 year term

## PROPERTY PHOTOS