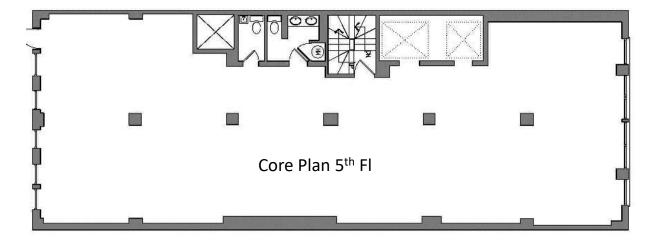

## 8W 36th Street - FULL FLOOR for Lease

Available: 5<sup>th</sup> Fl Office/Showroom - 3,460 RSF (Continguous 6,920 RSF over 2 floors possible)

JUST LEASED, 4th, 8th, 9th & 10th Floors

24/7 SECURE ACCESS
2 NEW ELEVATORS
DIRECT ELECTRIC METER
EXPOSED 11 FOOT CEILING
RENOVATED LOBBY & ENTRANCE