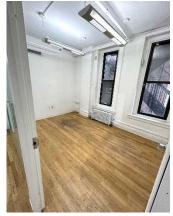

## 8W 36th Street - FULL FLOOR for Lease

Available: 5<sup>th</sup> Fl Office/Showroom - 3,460 RSF (Continguous 6,920 RSF over 2 floors possible)

JUST LEASED, 4th, 8th, 9th & 10th Floors

24/7 SECURE ACCESS
2 NEW ELEVATORS
DIRECT ELECTRIC METER
EXPOSED 11 FOOT CEILING
RENOVATED LOBBY & ENTRANCE

HIGH-SPEED INTERNET: WIREDSCORE SILVER

MODERN OFFICE INSTALLATONS
PRIVATE BATHROOMS
WET PANTRY
TENANT-CONTROLLED AC
HARDWOOD FLOORS
PRIVATE OFFICES & BULLPEN

Near: Grand Central, Penn Station, Bryant Park, Empire State Building CONVENIENT SUBWAY ACCESS: N, R, Q, M, 6, 7