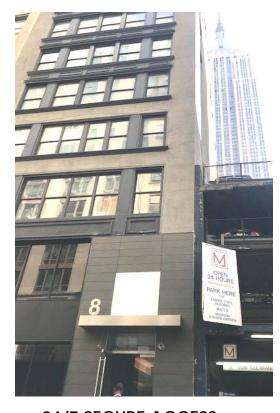

## 8W 36th Street - FULL FLOOR for Lease

Available: 5<sup>th</sup> Fl Office/Showroom - 3,460 RSF (Continguous 6,920 RSF over 2 floors possible)

JUST LEASED, 4th, 8th, 9th & 10th Floors

24/7 SECURE ACCESS
2 NEW ELEVATORS
DIRECT ELECTRIC METER
EXPOSED 11 FOOT CEILING
RENOVATED LOBBY & ENTRANCE

HIGH-SPEED INTERNET: WIREDSCORE SILVER

MODERN OFFICE INSTALLATONS
PRIVATE BATHROOMS
WET PANTRY
TENANT-CONTROLLED AC
HARDWOOD FLOORS
PRIVATE OFFICES & BULLPEN

Near: Grand Central, Penn Station, Bryant Park, Empire State Building CONVENIENT SUBWAY ACCESS: N, R, Q, M, 6, 7