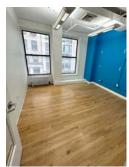

## 8W 36th Street - FULL FLOOR for Lease

Available: 5<sup>th</sup> Fl Office/Showroom - 3,460 RSF (Continguous 6,920 RSF over 2 floors possible)

JUST LEASED, 4th, 8th, 9th & 10th Floors

24/7 SECURE ACCESS
2 NEW ELEVATORS
DIRECT ELECTRIC METER
EXPOSED 11 FOOT CEILING
RENOVATED LOBBY & ENTRANCE

HIGH-SPEED INTERNET: WIREDSCORE SILVER

MODERN OFFICE INSTALLATONS
PRIVATE BATHROOMS
WET PANTRY
TENANT-CONTROLLED AC
HARDWOOD FLOORS
PRIVATE OFFICES & BULLPEN

Near: Grand Central, Penn Station, Bryant Park, Empire State Building CONVENIENT SUBWAY ACCESS: N, R, Q, M, 6, 7