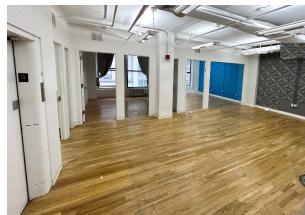

## 8W 36th Street - FULL FLOOR for Lease

Available: 5<sup>th</sup> Fl Office/Showroom - 3,460 RSF (Continguous 6,920 RSF over 2 floors possible)

JUST LEASED, 4th, 8th, 9th & 10th Floors

24/7 SECURE ACCESS
2 NEW ELEVATORS
DIRECT ELECTRIC METER
EXPOSED 11 FOOT CEILING
RENOVATED LOBBY & ENTRANCE

HIGH-SPEED INTERNET: WIREDSCORE SILVER

MODERN OFFICE INSTALLATONS
PRIVATE BATHROOMS
WET PANTRY
TENANT-CONTROLLED AC
HARDWOOD FLOORS
PRIVATE OFFICES & BULLPEN

Near: Grand Central, Penn Station, Bryant Park, Empire State Building CONVENIENT SUBWAY ACCESS: N, R, Q, M, 6, 7