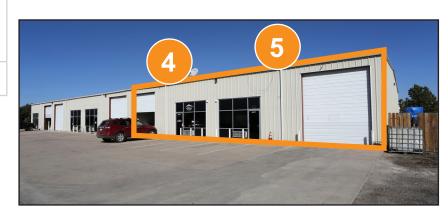

#### **PROPERTY FEATURES:**

**Available SF:** 3,000 - 6,000

Clear Height: 16'

**Loading:** 14' drive-in door

Year Built: 2000

Zoning: I-1

**LEASE RATE:** UNIT 3: \$16.50 (\$4,070/mo)

UNIT 4: \$16.50 (\$4,070/mo) UNIT 5: \$18.47 (\$4,566/mo)