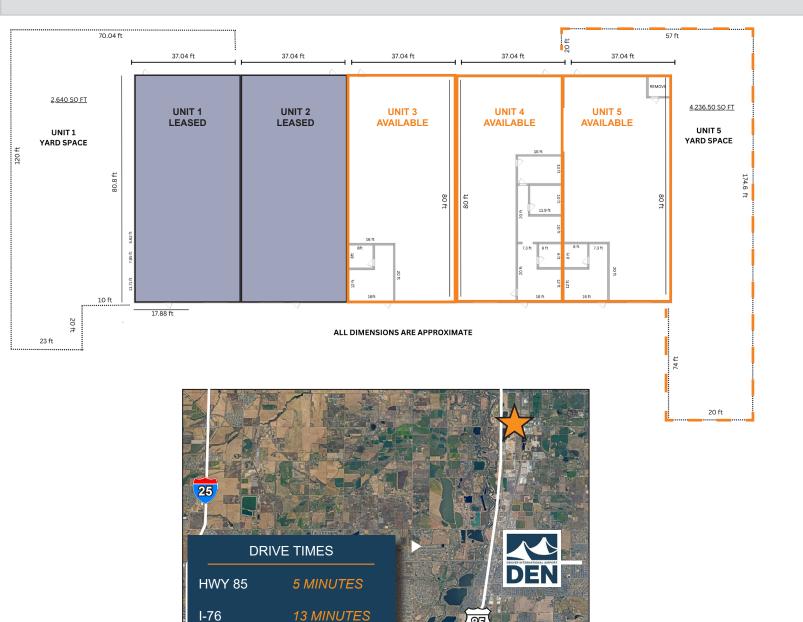

#### **PROPERTY FEATURES:**

**Available SF:** 3,000 - 6,000

Clear Height: 16'

**Loading:** 14' drive-in door

Year Built: 2000

Zoning: I-1

**LEASE RATE:** UNIT 3: \$16.50 (\$4,070/mo)

UNIT 4: \$16.50 (\$4,070/mo) UNIT 5: \$18.47 (\$4,566/mo)

#### **Point of Contact:** Jake Cook

25 MINUTES

**DOWNTOWN 45 MINUTES** 

jake@ringsbyrealty.com tom@ringsbyrealty.com (303) 892-0118