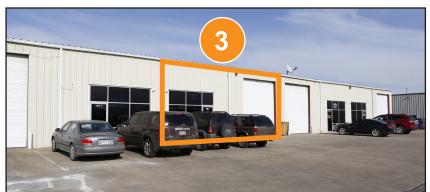

#### **PROPERTY FEATURES:**

**Available SF:** 3,000 - 6,000

Clear Height: 16'

**Loading:** 14' drive-in door

Year Built: 2000

Zoning: I-1

**LEASE RATE:** UNIT 3: \$16.50 (\$4,070/mo)

UNIT 4: \$16.50 (\$4,070/mo) UNIT 5: \$18.47 (\$4,566/mo)