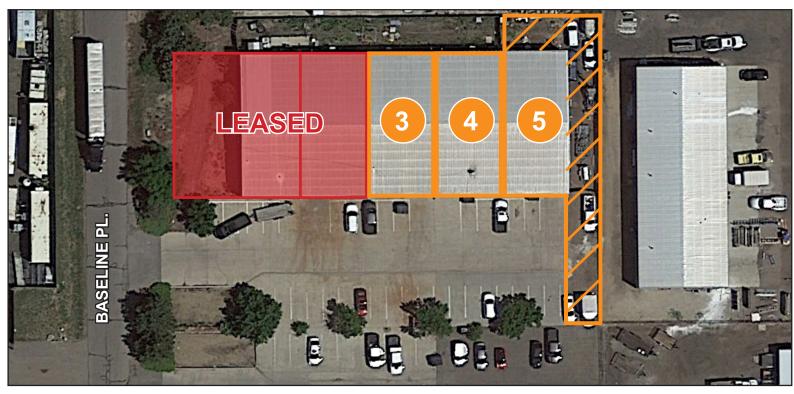

#### **PROPERTY FEATURES:**

**Available SF:** 3,000 - 6,000

Clear Height: 16'

**Loading:** 14' drive-in door

Year Built: 2000

Zoning: I-1

**LEASE RATE:** UNIT 3: \$16.50 (\$4,070/mo)

UNIT 4: \$16.50 (\$4,070/mo) UNIT 5: \$18.47 (\$4,566/mo)

**Expenses:** Est. \$1,285/mo + utilities

- LED LIGHTS

- UPDATED OFFICE

- OUTDOOR STORAGE AVAILABLE

© 2025 Ringsby Realty Corp. All rights reserved. This information has been obtained from sources believed reliable, but has not been verified for accuracy or completeness. You should conduct a careful, independent investigation of the property and verify all information. Any reliance on this information is solely at your own risk. Ringsby Realty Corp. and the Ringsby Realty Corp. logo are service marks of Ringsby Realty Corp.All other marks displayed on this document are the property of their respective owners, and the use of such logos does not imply any affiliation with or endorsement of Ringsby Realty Corp. Photos herein are the property of their respective owners. Use of these images without the express written consent of the owner is prohibited.