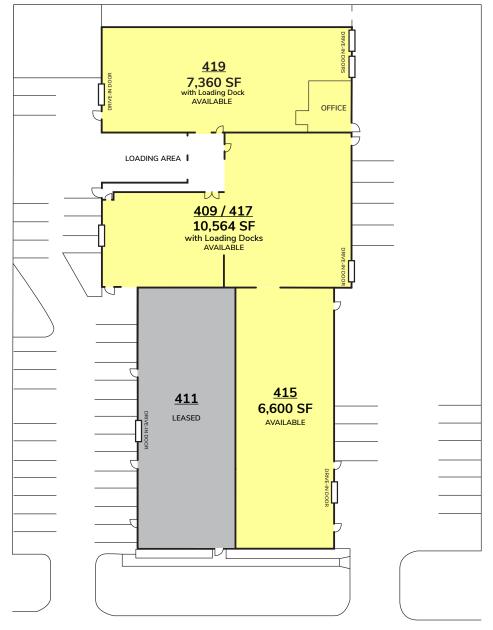

## **BUILDING SPECIFICATIONS:**

|                 | 409 / 417<br>TOUHY                        | 415 TOUHY                       | 419 TOUHY                                        |
|-----------------|-------------------------------------------|---------------------------------|--------------------------------------------------|
| UNIT SIZE:      | 10,564 SF                                 | 6,600 SF                        | 7,360 SF                                         |
| OFFICE AREA:    | 1,000 SF                                  | 1,200 SF                        | 250 SF                                           |
| CEILING HEIGHT: | 14'                                       | 12'                             | 14'                                              |
| TRUCK LOADING:  | Access to<br>Docks<br>2 DIDs              | 1 DID<br>(More can be<br>added) | Access to 1 Dock<br>3 DID (more can<br>be added) |
| POWER:          | (2) 200 Amps                              | 200 Amps                        | 200 Amps                                         |
| HEAT:           | Gas                                       | Gas                             | Gas                                              |
| PARKING:        | 15 Spaces                                 | 12 Spaces                       | 6 Spaces                                         |
| ZONING:         | Zoning for Auto and Truck Repair          |                                 |                                                  |
| LEASE PRICE:    | \$9.50-\$10.00 PSF Gross                  |                                 |                                                  |
| COMMENTS:       | Showrooms and Offices are Air-conditioned |                                 |                                                  |