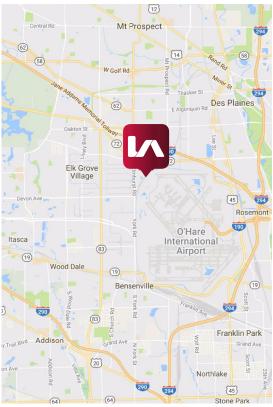

## **HIGHLIGHTS & FEATURES**

- Zoned for automotive use, mechanical and/or body and fender work, and many other uses.
- Outstanding exposure to 70,000 cars per day
- Located near O'Hare International Airport, midway between Elmhurst Road and Mt. Prospect Road
- Drive-in Doors may be added