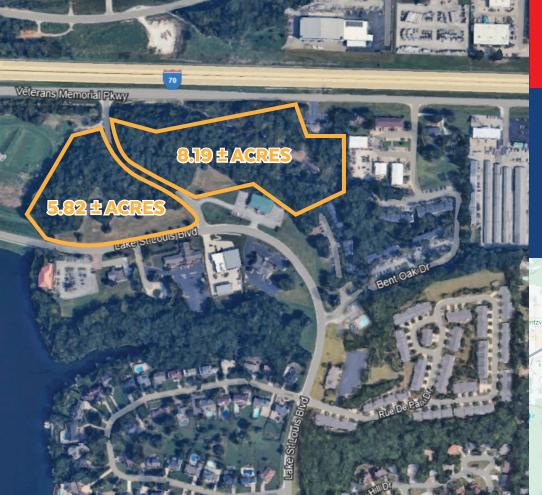

## **PROPERTY HIGHLIGHTS**

- 14.01 Development site; Two parcels of 5.82 and 8.19 acres
- · Zoning C-1, with Uptown Overlay R-6 or PUD necessary for multi-family
- Frontage on I-70 ADT +120,000 per day
- Frontage on Lake St Louis Blvd. connecting I-70 & I-64
- Sewer and water on site Public Supply Dist.2
- · Topography sloping to north
- · Spectacular Lake Views to the South and West
- 5.82 Acre Parcel: \$1,350,000; 8.19 Acre Parcel: \$1,422,000
- Total Sale Price (14.01 Acres): \$2,772,000