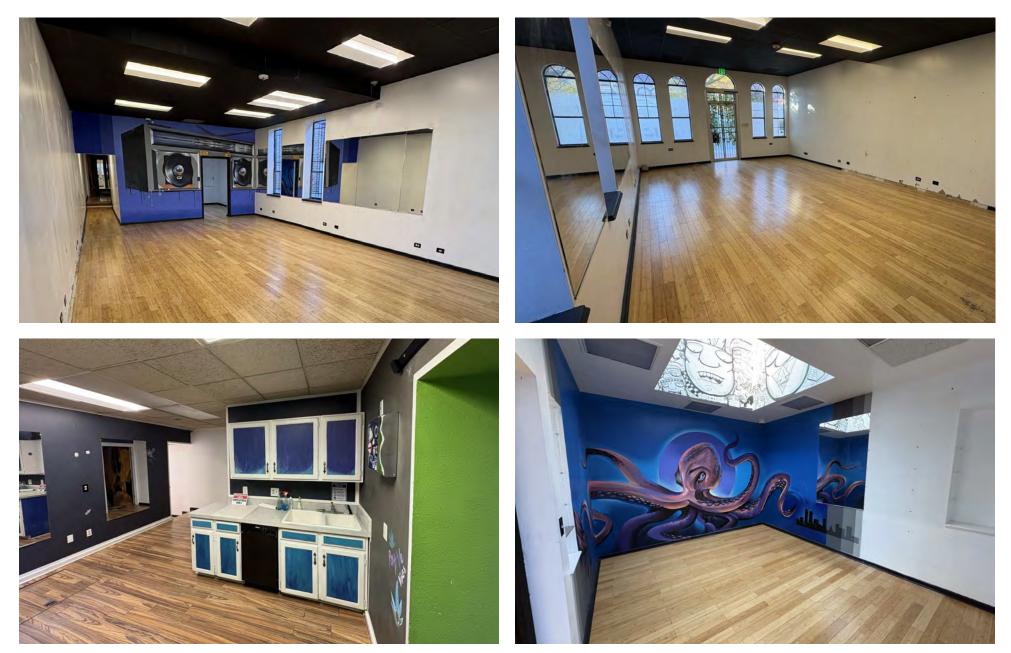

ON**

674 N. Santa Fe Drive is located a block North of W. 6th Avenue in the popular Lincoln Park neighborhood. The property is situated within the historic Santa Fe Arts District, a high energy and vibrant neighborhood with great restaurants, night life, and entertainment centers. Neighboring businesses include the Colorado Ballet, Museo De Las Americas, Black Sky Brewery, and the Space Gallery. With easy access to I-25 and Speer Blvd, the building offers great visibility on Santa Fe Drive as multiple development projects add density to the area.

- Retail/Office Space
- 20' x 15' Outdoor Patio
- In demand Location in Santa Fe Arts District
- Quick Access to I-25 & Downtown Denver
- Signage Available
- Available for Lease contact Broker for details



## UNPROPERTS

## ADDITIONAL PHOTOS





## FLOOR **PLAN**





## DEVELOPMENT **OVERVIEW**







# SANTA FE ART DISTRICT

#### SANTA FE ART DISTRICT

Denver's Art District on Santa Fe is a nationally acclaimed hub for arts and culture, featuring a vibrant community of artists, galleries, studios, theaters, and creative businesses along historic Santa Fe Drive. Founded in 2003, Art District on Santa Fe operates as a 501(c)(3) nonprofit organization and is one of Colorado's first Certified Creative Districts, known for its rich cultural heritage and thriving artistic scene.

#### **FIRST FRIDAY**

The First Friday Art Walks are the Art District's premier monthly event. Every first Friday, year-round, rain or shine, thousands of visitors from across the Rocky Mountain region and beyond flock to Santa Fe Drive from 5:30-9:30 p.