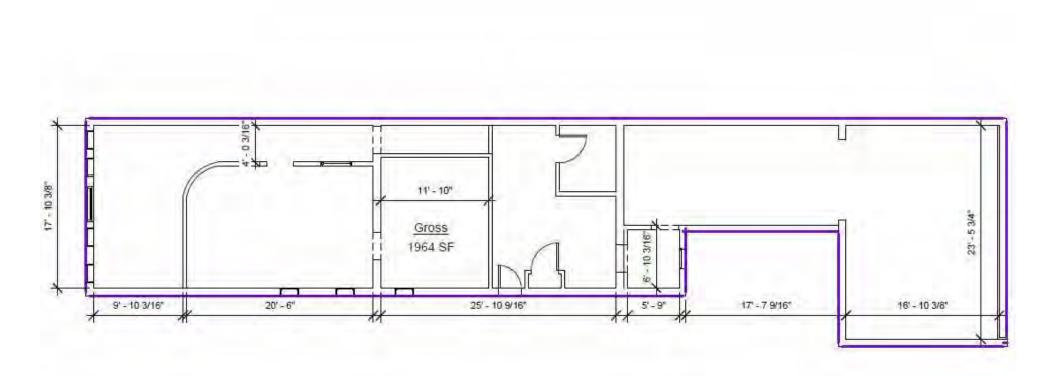

## PROPERTY HIGHLIGHTS

| Sale Price            | \$775,000  |
|-----------------------|------------|
| Building Size         | 1,964 SF   |
| Lot Size              | 2,625 SF   |
| Zoning                | C-MS-5     |
| Year Built/ Remodeled | 1891/ 2022 |
| Taxes                 | \$13,128   |
|                       |            |

## FLOOR **PLAN**