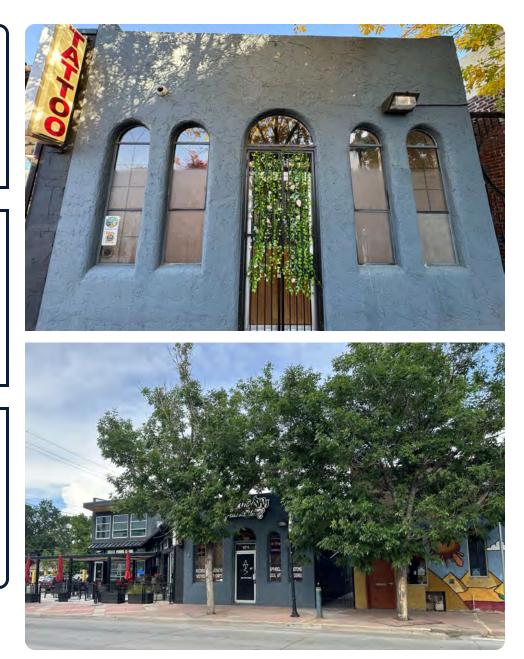

#### **PROPERTY DESCRIPTION**

674 N. Santa Fe Drive is located a block North of W. 6th Avenue in the popular Lincoln Park neighborhood. The property is situated within the historic Santa Fe Arts District, a high energy and vibrant neighborhood with great restaurants, night life, and entertainment centers. Neighboring businesses include the Colorado Ballet, Museo De Las Americas, Black Sky Brewery, and the Space Gallery. With easy access to I-25 and Speer Blvd, the building offers great visibility on Santa Fe Drive as multiple development projects add density to the area.