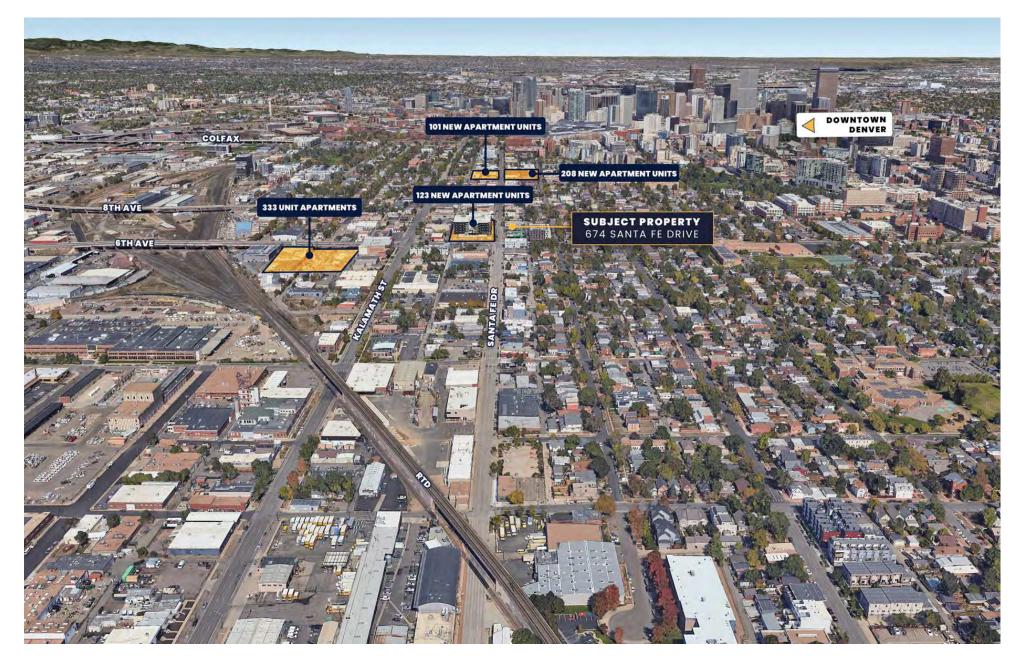

## DEVELOPMENT **OVERVIEW**

#### **PROPERTY DESCRIPTION**

674 N. Santa Fe Drive is located a block North of W. 6th Avenue in the popular Lincoln Park neighborhood. The property is situated within the historic Santa Fe Arts District, a high energy and vibrant neighborhood with great restaurants, night life, and entertainment centers. Neighboring businesses include the Colorado Ballet, Museo De Las Americas, Black Sky Brewery, and the Space Gallery. With easy access to I-25 and Speer Blvd, the building offers great visibility on Santa Fe Drive as multiple development projects add density to the area.