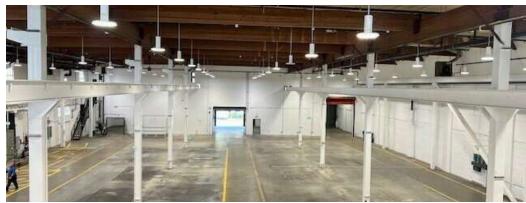

#### **PROPERTY DESCRIPTION**

Unique opportunity at the base of Montgomery Park for a user looking for clean and functional warehouse space in the thriving Slabtown/NW area. The American Can Warehouse can accommodate a myriad of production and warehouse uses and was most recently occupied by Adidas and the production company associated with the television show, Grimm.

#### **PROPERTY HIGHLIGHTS**

- Approximately 27,348 SF shell with 7,652 SF of supporting mezzanine
- Two oversized grade level doors
- Supporting office and restrooms
- High ceilings/Heavy power
- 1/2 mile to freeways; HWY 30 and I-405
- Zoning: EXd
- Close proximity to a number of amenities including Forest Park, Slabtown and numerous dining options
- Food, beverage and additional amenities coming soon to adjacent Montgomery
  Park property