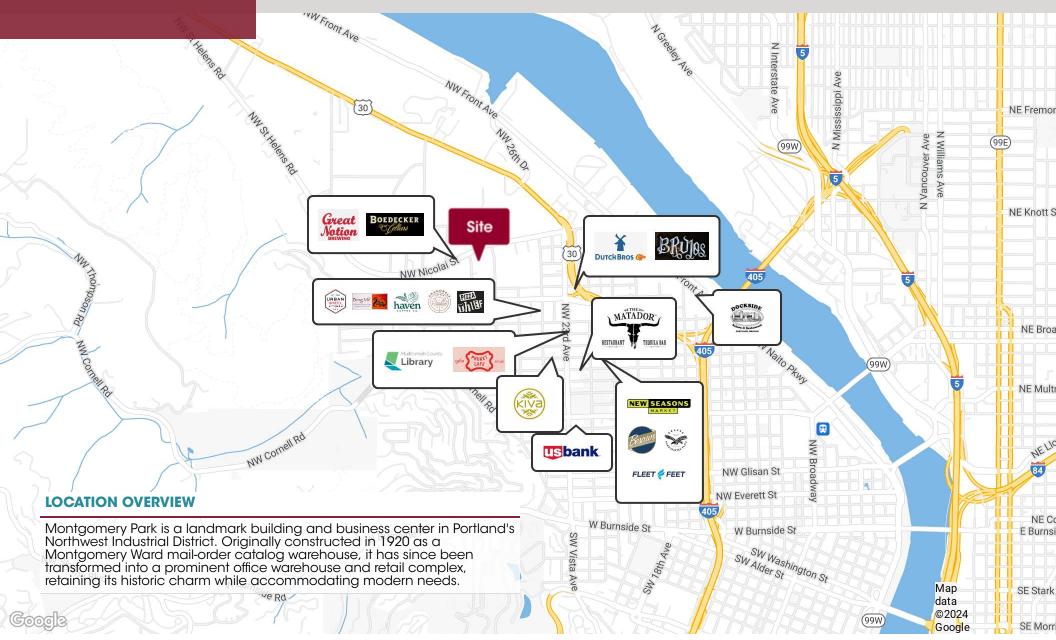

#### **PROPERTY DESCRIPTION**

Unique opportunity at the base of Montgomery Park for a user looking for clean and functional warehouse space in the thriving Slabtown/NW area. The American Can Warehouse can accommodate a myriad of production and warehouse uses and was most recently occupied by Adidas and the production company associated with the television show, Grimm.

#### **PROPERTY HIGHLIGHTS**

- Approximately 27,348 SF shell with 7,652 SF of supporting mezzanine
- Two oversized grade level doors
- Supporting office and restrooms
- High ceilings/Heavy power
- 1/2 mile to freeways; HWY 30 and I-405
- Zoning: EXd
- Close proximity to a number of amenities including Forest Park, Slabtown and numerous dining options
- Food, beverage and additional amenities coming soon to adjacent Montgomery
  Park property