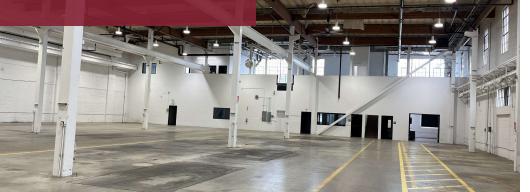

#### **PROPERTY DESCRIPTION**

Unique opportunity at the base of Montgomery Park for a user looking for clean and functional warehouse space in the thriving Slabtown/NW area. The American Can Warehouse can accommodate a myriad of production and warehouse uses and was most recently occupied by Adidas and the production company associated with the television show, Grimm.

#### **PROPERTY HIGHLIGHTS**

- Approximately 27,348 SF shell with 7,652 SF of supporting mezzanine
- Two oversized grade level doors
- Supporting office and restrooms
- High ceilings/Heavy power
- 1/2 mile to freeways; HWY 30 and I-405
- Zoning: EXd
- Close proximity to a number of amenities including Forest Park, Slabtown and numerous dining options
- Food, beverage and additional amenities coming soon to adjacent Montgomery
  Park property