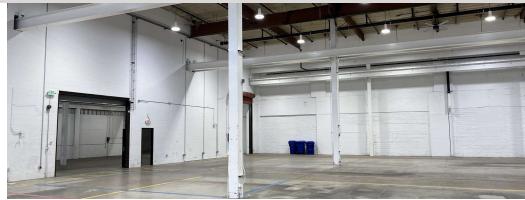

#### **PROPERTY DESCRIPTION**

Unique opportunity at the base of Montgomery Park for a user looking for clean and functional warehouse space in the thriving Slabtown/NW area. The American Can Warehouse can accommodate a myriad of production and warehouse uses and was most recently occupied by Adidas and the production company associated with the television show, Grimm.

#### **PROPERTY HIGHLIGHTS**

- Approximately 27,348 SF shell with 7,652 SF of supporting mezzanine
- Two oversized grade level doors
- Supporting office and restrooms
- High ceilings/Heavy power
- 1/2 mile to freeways; HWY 30 and I-405
- Zoning: EXd
- Close proximity to a number of amenities including Forest Park, Slabtown and numerous dining options
- Food, beverage and additional amenities coming soon to adjacent Montgomery
  Park property