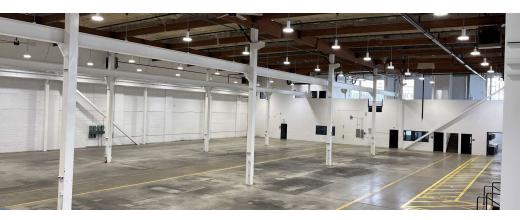

#### **PROPERTY DESCRIPTION**

Unique opportunity at the base of Montgomery Park for a user looking for clean and functional warehouse space in the thriving Slabtown/NW area. The American Can Warehouse can accommodate a myriad of production and warehouse uses and was most recently occupied by Adidas and the production company associated with the television show, Grimm.

#### **PROPERTY HIGHLIGHTS**

- Approximately 27,348 SF shell with 7,652 SF of supporting mezzanine
- Two oversized grade level doors
- Supporting office and restrooms
- High ceilings/Heavy power
- 1/2 mile to freeways; HWY 30 and I-405
- Zoning: EXd
- Close proximity to a number of amenities including Forest Park, Slabtown and numerous dining options
- Food, beverage and additional amenities coming soon to adjacent Montgomery
  Park property