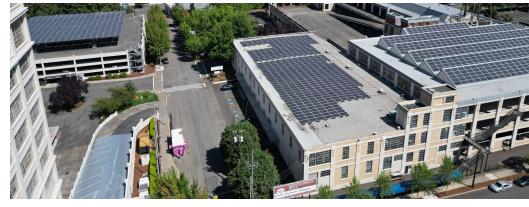

#### **PROPERTY DESCRIPTION**

Unique opportunity at the base of Montgomery Park for a user looking for clean and functional warehouse space in the thriving Slabtown/NW area. The American Can Warehouse can accommodate a myriad of production and warehouse uses and was most recently occupied by Adidas and the production company associated with the television show, Grimm.

#### **PROPERTY HIGHLIGHTS**

- Approximately 27,348 SF shell with 7,652 SF of supporting mezzanine
- Two oversized grade level doors
- Supporting office and restrooms
- High ceilings/Heavy power
- 1/2 mile to freeways; HWY 30 and I-405
- Zoning: EXd
- Close proximity to a number of amenities including Forest Park, Slabtown and numerous dining options
- Food, beverage and additional amenities coming soon to adjacent Montgomery
  Park property