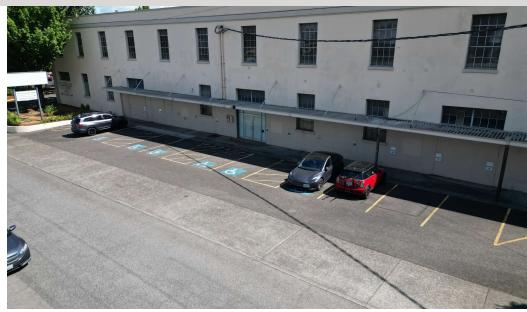

#### **PROPERTY DESCRIPTION**

Unique opportunity at the base of Montgomery Park for a user looking for clean and functional warehouse space in the thriving Slabtown/NW area. The American Can Warehouse can accommodate a myriad of production and warehouse uses and was most recently occupied by Adidas and the production company associated with the television show, Grimm.

#### **PROPERTY HIGHLIGHTS**

- Approximately 27,348 SF shell with 7,652 SF of supporting mezzanine
- Two oversized grade level doors
- Supporting office and restrooms
- High ceilings/Heavy power
- 1/2 mile to freeways; HWY 30 and I-405
- Zoning: EXd
- Close proximity to a number of amenities including Forest Park, Slabtown and numerous dining options
- Food, beverage and additional amenities coming soon to adjacent Montgomery
  Park property