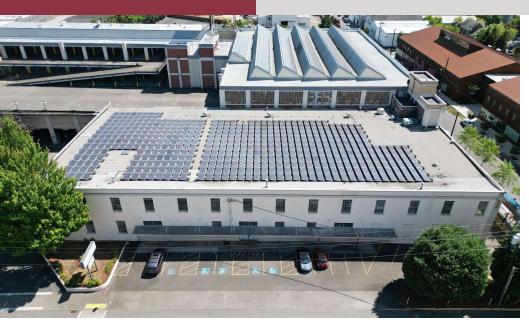

#### **PROPERTY DESCRIPTION**

Unique opportunity at the base of Montgomery Park for a user looking for clean and functional warehouse space in the thriving Slabtown/NW area. The American Can Warehouse can accommodate a myriad of production and warehouse uses and was most recently occupied by Adidas and the production company associated with the television show, Grimm.

#### **PROPERTY HIGHLIGHTS**

- Approximately 27,348 SF shell with 7,652 SF of supporting mezzanine
- Two oversized grade level doors
- Supporting office and restrooms
- High ceilings/Heavy power
- 1/2 mile to freeways; HWY 30 and I-405
- Zoning: EXd
- Close proximity to a number of amenities including Forest Park, Slabtown and numerous dining options
- Food, beverage and additional amenities coming soon to adjacent Montgomery
  Park property